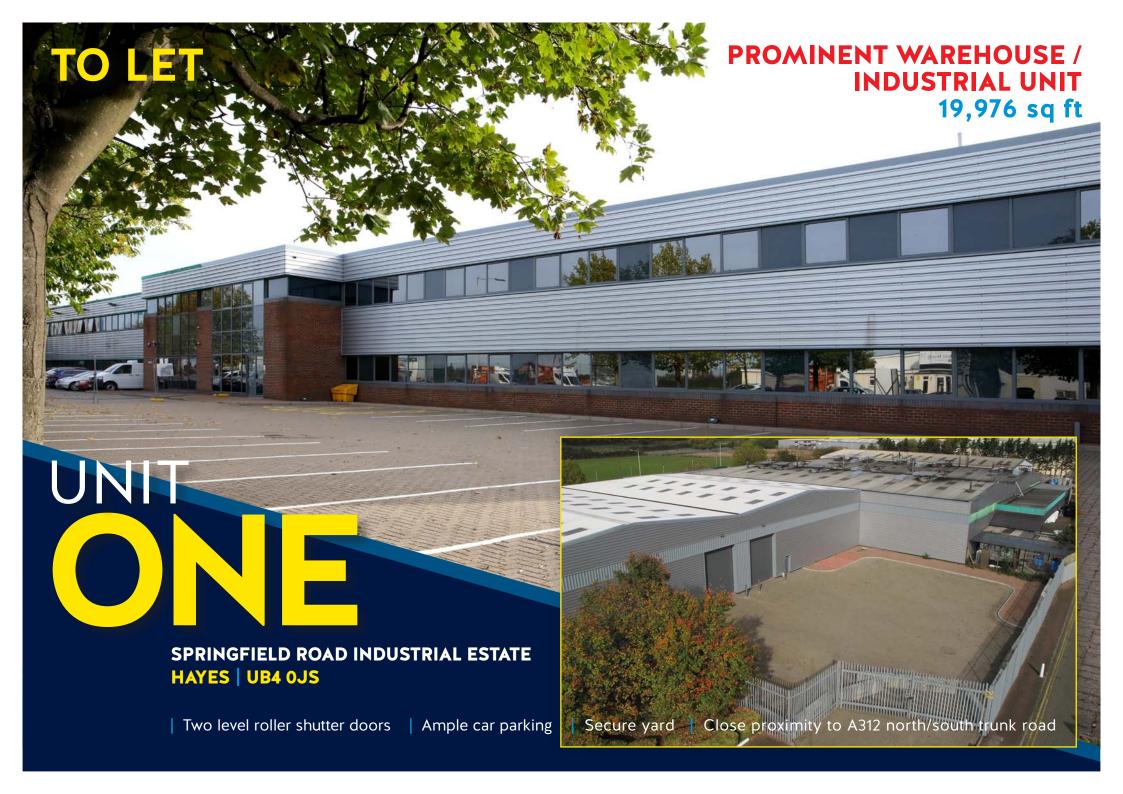

# **AMENITIES**

- 6.2M CLEAR HEIGHT
- PROMINENT MODERN WAREHOUSE
- TWO ELECTRIC LOADING DOORS
- SECURE YARD
- FORECOURT PARKING
- RECEPTION
- FIRST FLOOR OPEN PLAN OFFICES
- GROUND FLOOR UNDERCROFT TO BE USED AS WAREHOUSING OR ADDITIONAL OFFICES