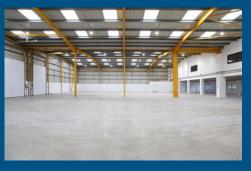

# **AMENITIES**

- 6.2M CLEAR HEIGHT
- PROMINENT MODERN WAREHOUSE
- TWO ELECTRIC LOADING DOORS
- SECURE YARD
- FORECOURT PARKING
- RECEPTION
- FIRST FLOOR OPEN PLAN OFFICES
- GROUND FLOOR UNDERCROFT TO BE USED AS WAREHOUSING OR ADDITIONAL OFFICES