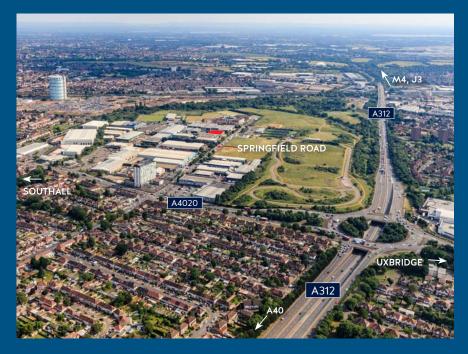

### LOCATION

The Springfield Road Industrial Estate is a popular modern estate situated on the east side of Springfield Road which is accessed off the A4020 Uxbridge Road in Hayes, which leads directly to the Parkway (A312). The A312 provides swift access to Junction 3 of the M4 and the A40 (Target Roundabout). Heathrow Airport and the M25 are both within close proximity.