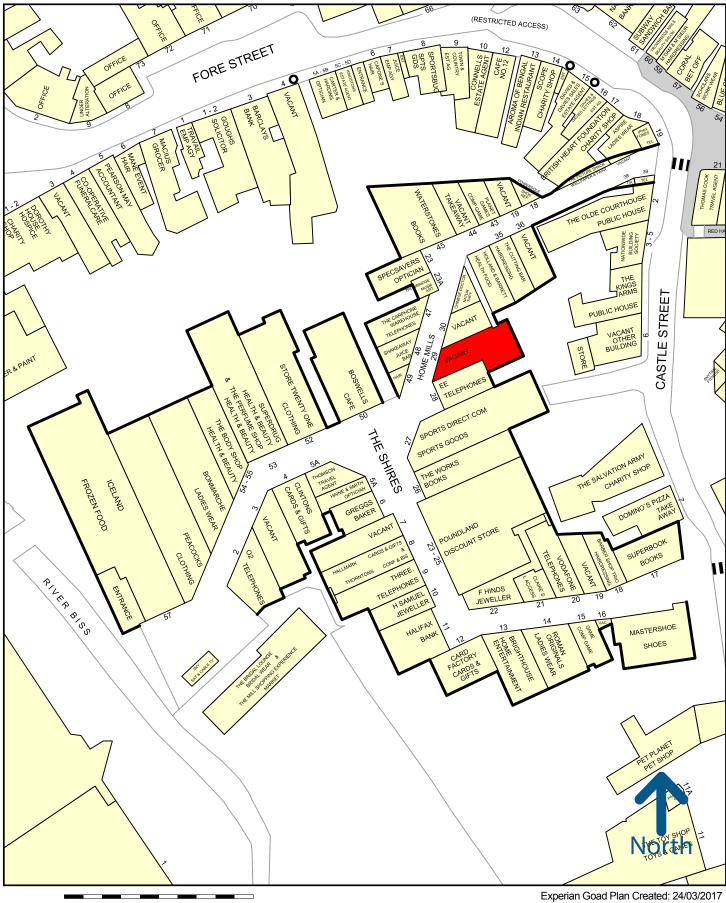

The unit is situated in a prominent position, immediately adjacent to EE. Nearby retailers include Carphone Warehouse, Waterstones and Specsavers

The unit is situated in a prominent position, immediately adjacent to EE. Nearby retailers include Carphone Warehouse, Waterstones and Specsavers

2932 sq ft (272.39 sq m)