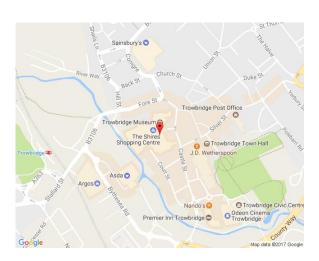

### Location

Trowbridge lies 12 miles south east of Bath. The catchment population is 136,758 (Experian).

The Shires is the prime retail pitch within Trowbridge. The centre is anchored by an Asda Superstore and other tenants include Peacocks, Bon Marche, Store 21, Superdrug and Iceland.

The unit is situated in a prominent position, immediately adjacent to EE. Nearby retailers include Carphone Warehouse, Waterstones and Specsavers