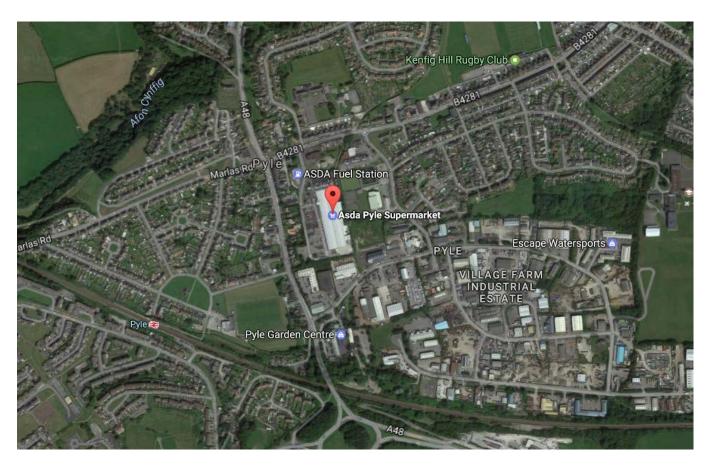

### Location

Pyle is a large village located less than 1 mile from Junction 37 of the M4 and 4 miles from Bridgend. The village lies equidistant between Cardiff and Swansea and is therefore only a half-hour journey from both Cities