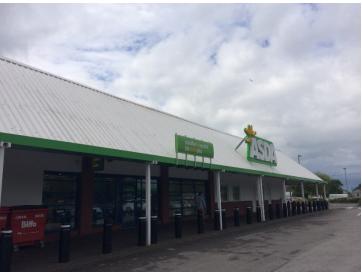

occupied by the Job Centre and is currently arranged as open plan offices with confidential meeting rooms.

The premises provide the following net internal floor areas:

| Ground Floor Sales | 1,819 sq ft | 169 sq m |
|--------------------|-------------|----------|
| Internal Width     | 27′3″       | 8.3 m    |
| Frontage           | 66'9''      | 20.35 m  |
| Dimensions & Areas | Imperial    | Metric   |

### **Tenure**

The property is available on a new lease for a term to be agreed.

### Rent

£12,000 per annum

Exclusive of rates, service charge and VAT (if applicable)

### **Business Rates**

The rateable value for 1 April 2017 has been set at £11,941.

### Service Charge

Available on Request

## **EPC**

Available upon request.

### Legal Costs

Each party to bear its own costs.





## Viewing & Further Information

Property inspection and viewing strictly by appointment. No direct approach may be made to the business.

### JLL

31 Great George Street | Bristol BS1 5QD

### **Daniel Milford** Senior Surveyor

T: +44 (0)117 930 5715 M: +44 (0)7710 048743 Daniel.Milford@eu.jll.com

### **Alexandra Deere** Graduate Surveyor

T. +44 (0)139 242 9386 Alexandra.Deere@eu.jll.com

property.jll.co.uk