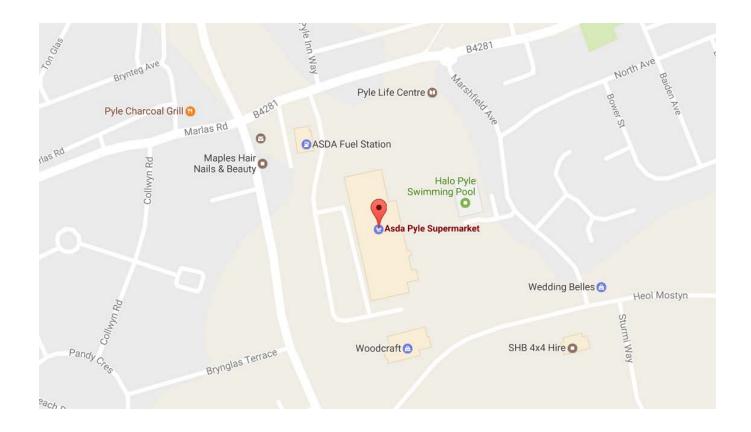

### Location

Pyle is a large village located less than 1 mile from Junction 37 of the M4 and 4 miles from Bridgend. The village lies equidistant between Cardiff and Swansea and is therefore only a half-hour journey from both Cities