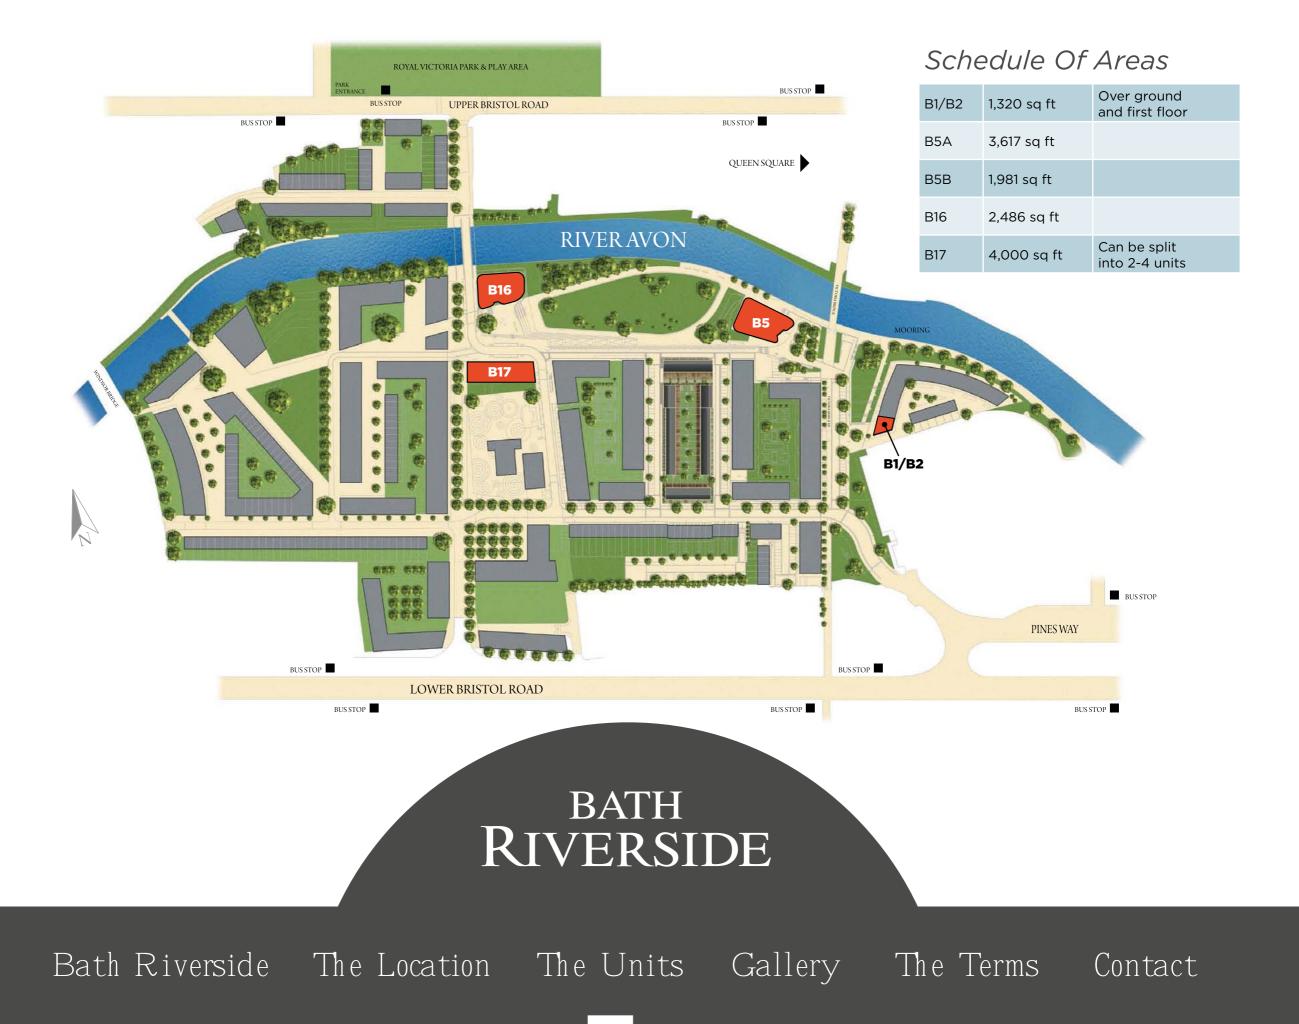

## Quality Retail Units

Ideal for local independent retailers, cafes, delicatessens and restaurants to cater for approximately 3,500 new residents within Bath Riverside and the densely populated surrounding areas. **click to view site plan** 

# Retail Units TO LET COMING SOON

Quality retail and leisure units from **1,320 sq ft** - **5,619 sq ft** 