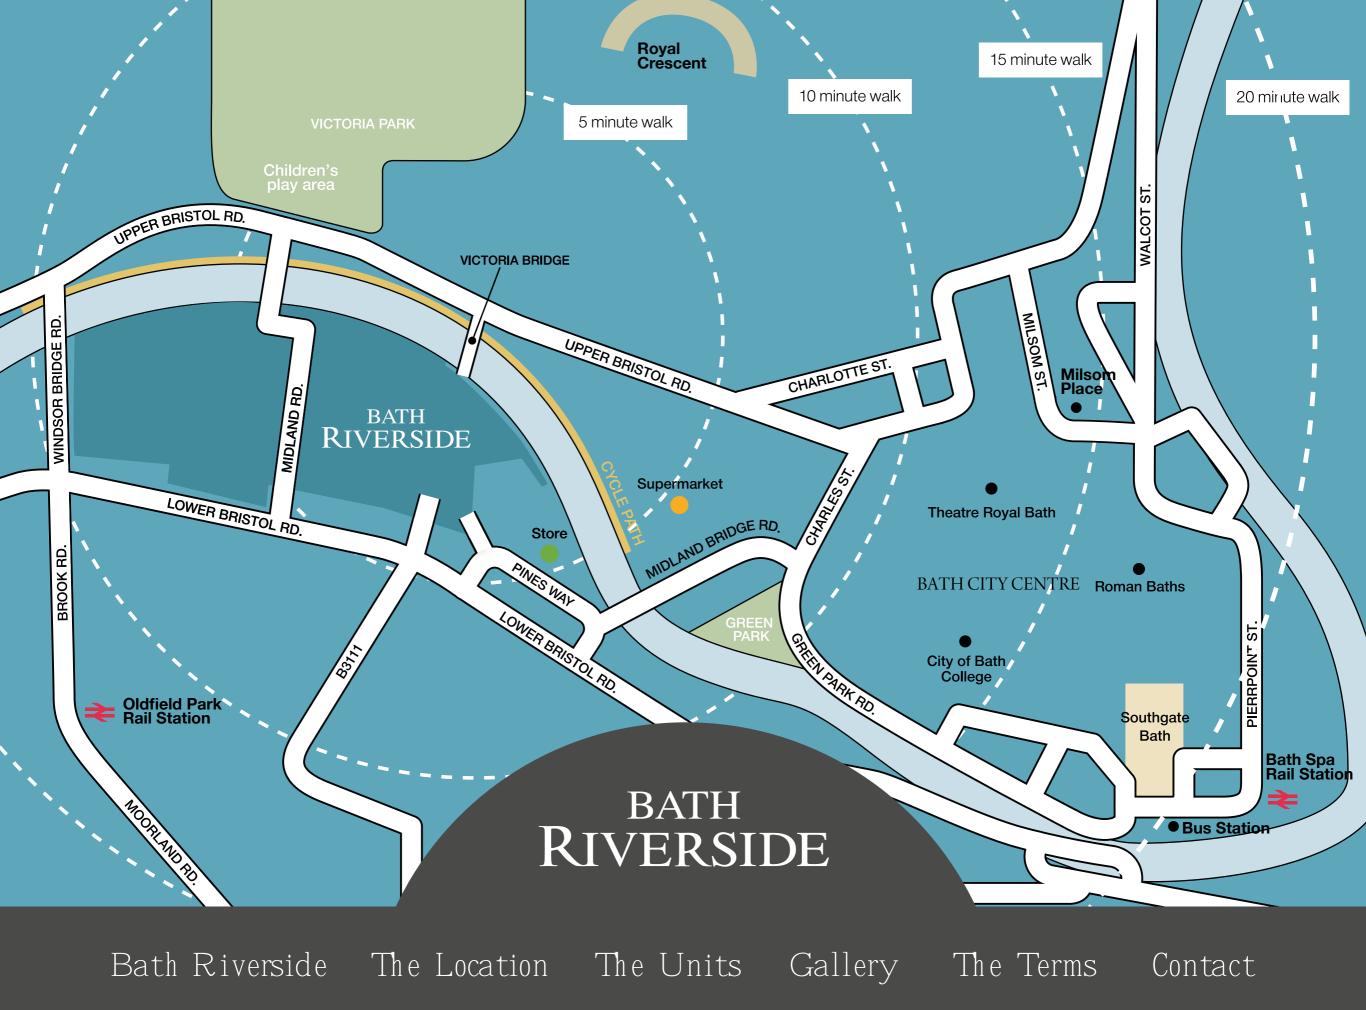

## Strategically Located

The city's countless attractions can be reached within a 20 minute stroll from Bath Riverside, enriching your daily life with excellent shopping, fine restaurants, breathtaking architecture and cultural venues.

Bath Riverside enjoys an enviable location within the city. The main train station, Bath Spa, providing mainline trains to London and other major cities, and bus terminal are within a 20 minute walk or just 10 minutes by bike. Oldfield Park railway station is even closer and can be reached in under ten minutes by foot. Direct trains from Oldfield Park go to Bristol, Westbury, Gloucester, Salisbury and beyond.

click to view map