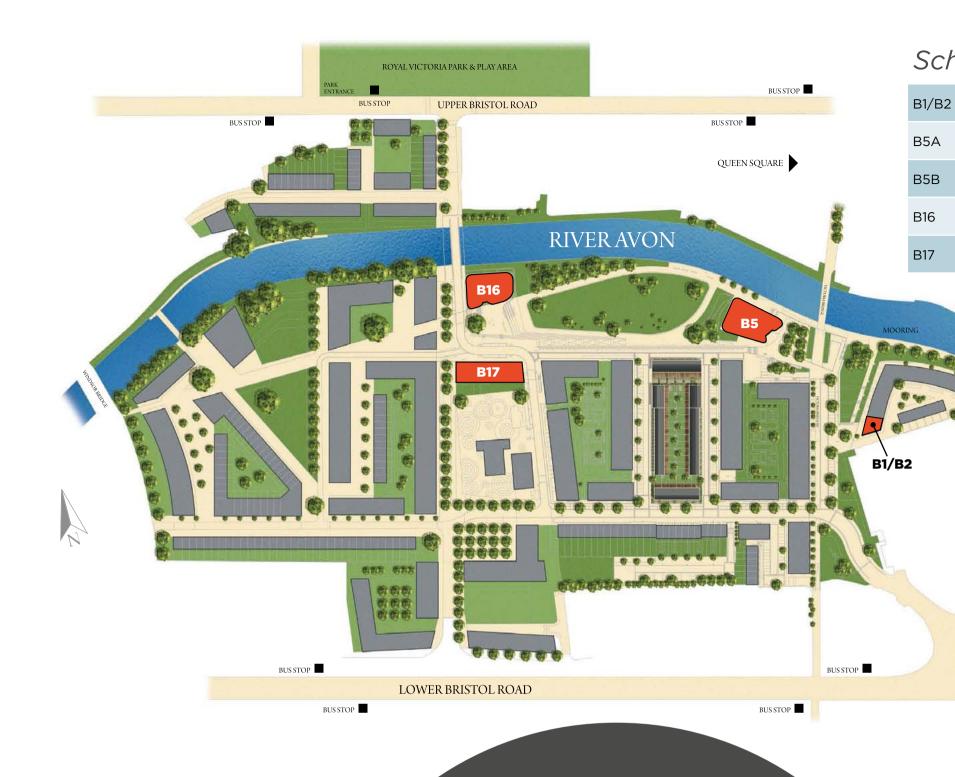

# Quality Retail Units

Ideal for local independent retailers, cafes, delicatessens and restaurants to cater 3,500 new residents within Bath Riverside and the densely populated surrou

click to view site plan

Bath Riverside The Location The Units

Gallery