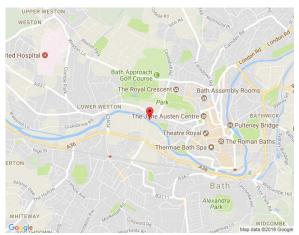

# Strategically Located

The city's countless attractions can be reached within a 20 minute stroll from Bath Riv daily life with excellent shopping, fine restaurants, breathtaking architecture and

Bath Riverside enjoys an enviable location within the city. The main train station, Bath trains to London and other major cities, and bus terminal are within a 20 minute walk or Oldfield Park railway station is even closer and can be reached in under ten minutes by Oldfield Park go to Bristol, Westbury, Gloucester, Salisbury and beyo

click to view map

Bath Riverside

The Location The Units

Gallery