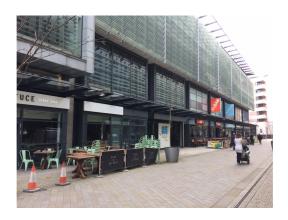

# QUALITY RETAIL AND LEISURE UNIT LOCATED ON BRISTOL'S HARBOURSIDE DEVELOPMENT.

#### Location

Situated in the heart of Bristol's Harbourside, a new mixed-use development on the southern edge of the city centre in a sought after location. The property is located near Cathedral Walk, a wide pedestrianised walk-way that leads to the historic Floating Harbour to the south-west and the Bristol Cathedral to the north-east. The property is a 15 minute walk from University of Bristol Campus and a 20 minute walk to Broadmead and Cabot Circus; Bristol's major shopping destinations. Temple Meads Railway Station is within a 20 minute walk. Nearby occupiers include Friska, Slug and Lettuce, Pure Gym, Rainbow Casino and Las Iguanas.

#### Specification

Ground floor retail/leisure unit built in 2006.