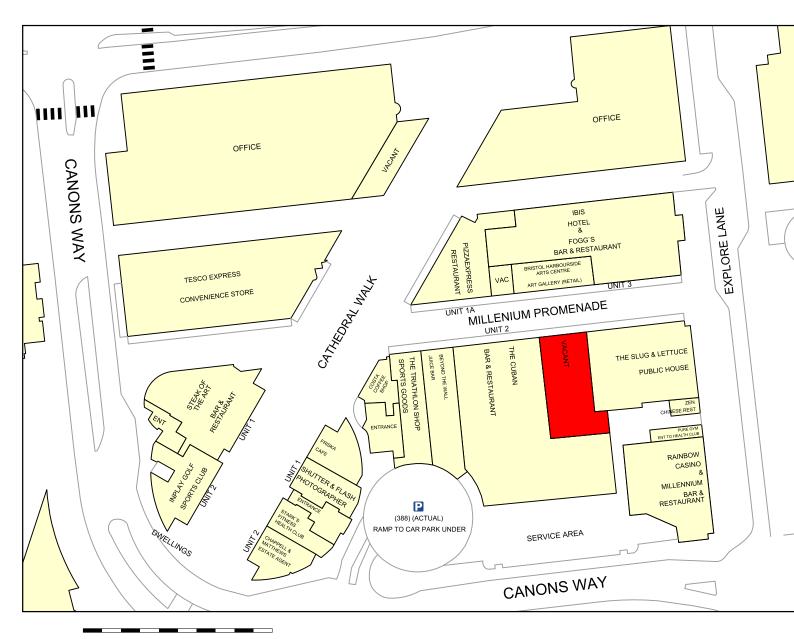

#### Location

Situated in the heart of Bristol's Harbourside, a new mixed-use development on the southern edge of the city centre in a sought after location. The property is located near Cathedral Walk, a wide pedestrianised walk-way that leads to the historic Floating Harbour to the south-west and the Bristol Cathedral to the north-east. The property is a 15 minute walk from University of Bristol Campus and a 20 minute walk to Broadmead and Cabot Circus; Bristol's major shopping destinations. Temple Meads Railway Station is within a 20 minute walk. Nearby occupiers include Friska, Slug and Lettuce, Pure Gym, Rainbow Casino and Las Iguanas.

### Accommodation

The premises provide the following approximate net internal floor areas: