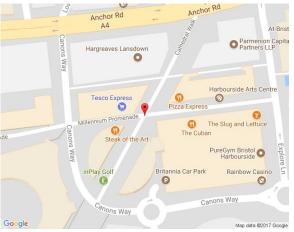

#### Location

Situated in the heart of Bristol's Harbourside, a new mixed-use development on the southern edge of the city centre in a sought after location. The property is located near Cathedral Walk, a wide pedestrianised walk-way that leads to the historic Floating Harbour to the south-west and the Bristol Cathedral to the north-east. The property is a 15 minute walk from University of Bristol Campus and a 20 minute walk to Broadmead and Cabot Circus; Bristol's major shopping destinations. Temple Meads Railway Station is within a 20 minute walk. Nearby occupiers include Friska, Slug and Lettuce, Pure Gym, Rainbow Casino and Las Iguanas.