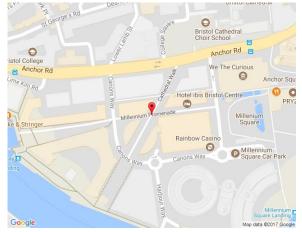

#### Location

Situated in the heart of Bristol's Harbourside, a new mixed-use development on the southern edge of the city centre in a sought after location. The property is located near Cathedral Walk, a wide pedestrianised walk-way that leads to the historic Floating Harbour to the south-west and the Bristol Cathedral to the north-east. The property is a 15 minute walk away from University of Bristol campus and a 20 minute walk to Broadmead and Cabot Circus; Bristol's major shopping destinations. Temple Meads Railway Station is within a 20 minute walk. Nearby occupiers include Friska, Pure Gym, Rainbow Casino and Las Iguanas.