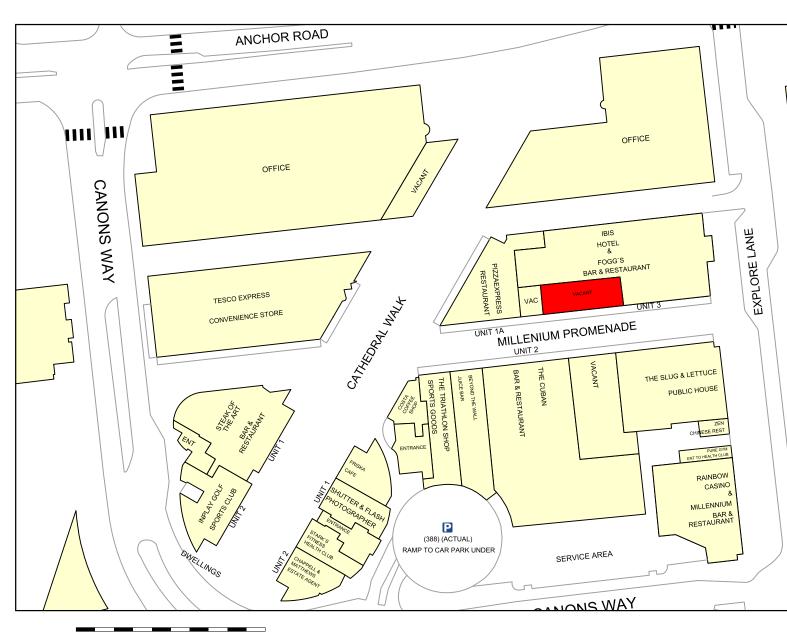

#### Location

Situated in the heart of Bristol's Harbourside, a new mixed-use development on the southern edge of the city centre in a sought after location. The property is located near Cathedral Walk, a wide pedestrianised walk-way that leads to the historic Floating Harbour to the south-west and the Bristol Cathedral to the north-east. The property is a 15 minute walk away from University of Bristol campus and a 20 minute walk to Broadmead and Cabot Circus; Bristol's major shopping destinations. Temple Meads Railway Station is within a 20 minute walk. Nearby occupiers include Friska, Pure Gym, Rainbow Casino and Las Iguanas.