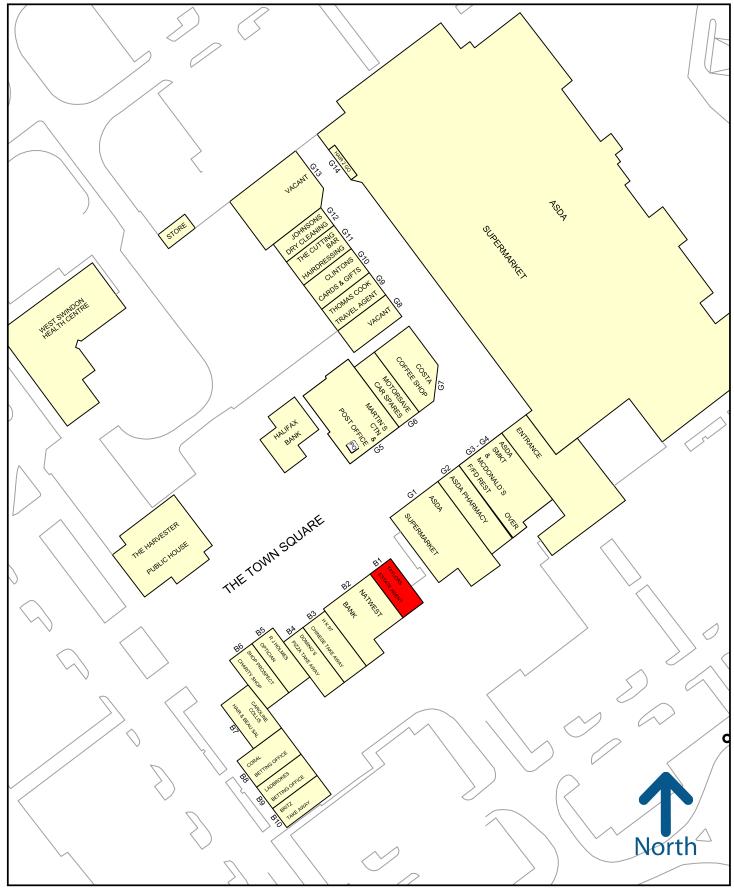

#### Location

Swindon West ASDA is located approximately three miles west of the town centre, close to junction 16 of the M4. The scheme acts as a district centre, with a number of occupiers within the superstore, as well as the town square located to the rear. Occupiers include Thomas Cook, Natwest, Clinton Cards and Costa.

#### Accommodation

The property comprises a ground floor retail unit with return frontage and ancillary accommodation. Loading and servicing is directly from the rear via ASDA service area.

The premises provide the following approximate net internal floor areas: