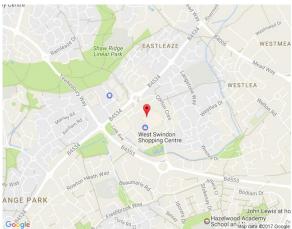

#### Location

Swindon West ASDA is located approximately three miles west of the town centre, close to junction 16 of the M4. The scheme acts as a district centre, with a number of occupiers within the superstore, as well as the town square located to the rear. Occupiers include Thomas Cook, Natwest, Clinton Cards and Costa.