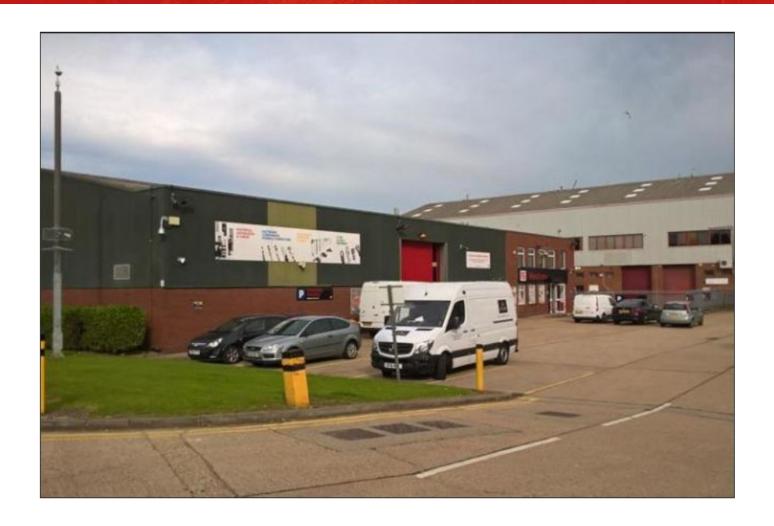

# Description

A semi detached warehouse unit fronting Fairway Close totalling 11,260 sq ft (gross external area). The building is of portal frame construction with part brick and part metal cladding elevations. Offices are provided at first floor whilst currently the ground floor includes offices and a trade counter area. Male and female toilets are provided as well as a kitchen area on the first floor. Loading is via a single door and approximately 25 parking spaces are provided.

## **Amenities**

- · Secure shared yard
- 25 parking spaces
- 5m eaves height
- · Portal frame
- Male and female toilets
- · 3 phase power
- · Gas supply
- Lighting throughout
- · Offices on first floor