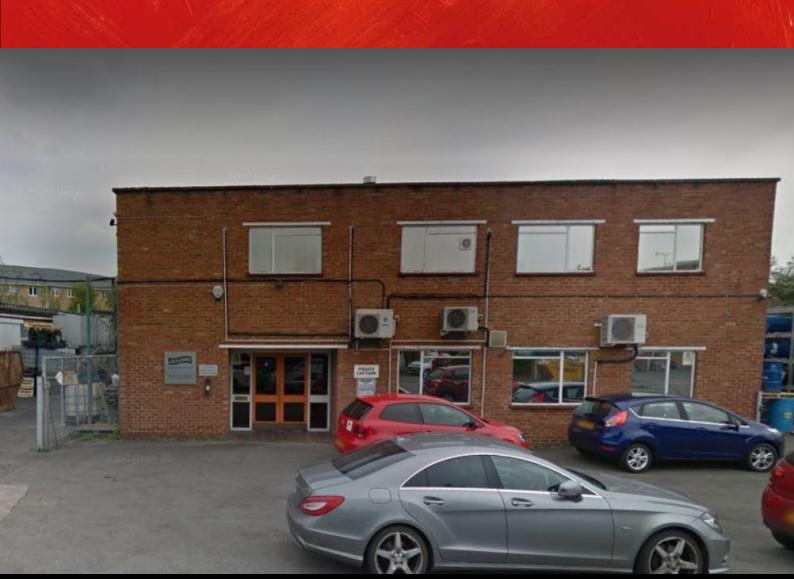

# Unit 17 Reform Road, Maidenhead, Berkshire, SL6 8BY

8,066 sq ft (749.36 sq m)

- Rare opportunity to purchase a warehouse in Maidenhead
- Two storey office, and warehouse
- Two loading doors
- Suitable for Industrial, Warehouse and Trade uses (STP)

# Description

The unit comprises of a detached industrial/warehouse unit constructed of brick with a portal frame roof. The unit has a concrete warehouse floor, three phase power, forecourt parking area and a side yard. To the front of the property are ground and first floor offices. The warehouse has two loading doors which are both positioned to the side of the unit. The warehouse has an eaves height of 4.0m which raises to a maximum apex height of 4.5m.