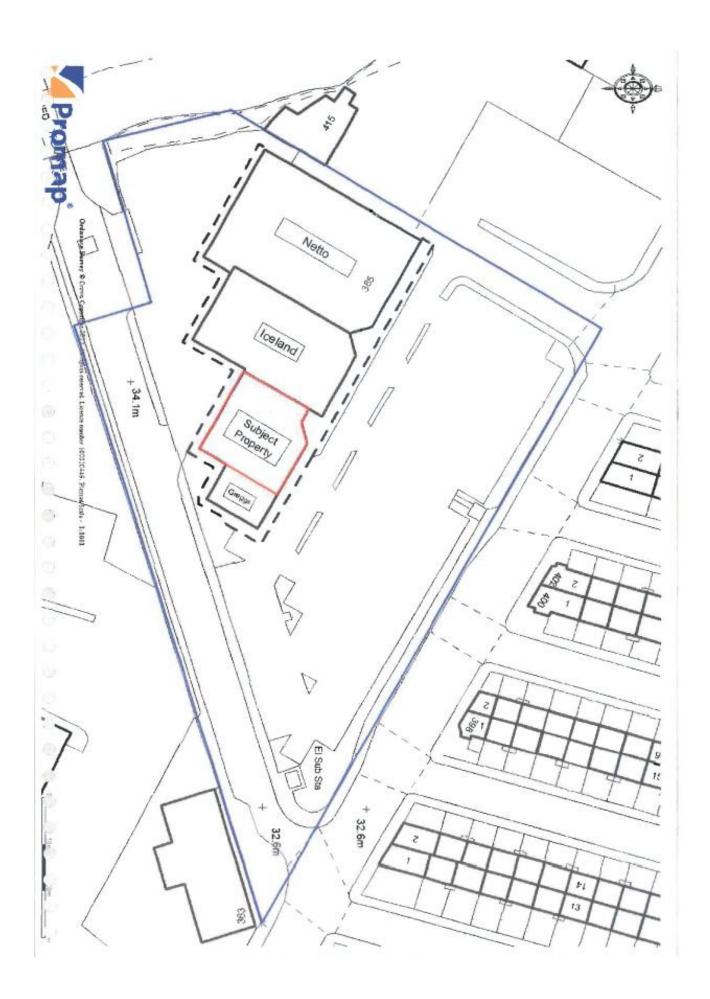

The retail scheme includes the following tenants Asda, Iceland, Greggs and Subway (Drive Thru).

The premises provide the following approximate net internal floor areas:

| Description  | Sq ft | Sq m   |
|--------------|-------|--------|
| Ground Floor | 3,579 | 332.50 |