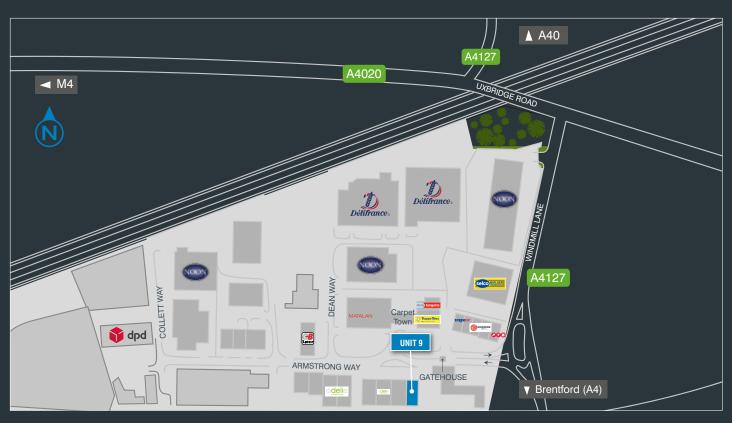

#### LOCATION

The Great Western Industrial Park lies to the east of Southall Town Centre and to the West of Ealing and is accessed by Windmill Lane (A4127). Windmill Lane is accessed via Uxbridge Road (A4020), which provides a direct link to the Hayes Bypass (A312) to the west and Shepherds Bush to the east. The Park can be accessed from the A40 via the Greenford Road (A4127) from the north and Junction 3 of the M4 motorway to the south west via Uxbridge Road (A4020) and the Hayes Bypass (A312).