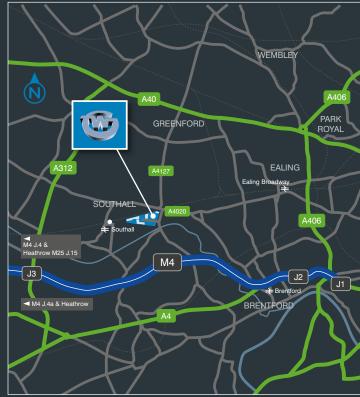

#### LOCATION

The Great Western Industrial Park lies to the east of Southall Town Centre and to the West of Ealing and is accessed by Windmill Lane (A4127). Windmill Lane is accessed via Uxbridge Road (A4020), which provides a direct link to the Hayes Bypass (A312) to the west and Shepherds Bush to the east. The Park can be accessed from the A40 via the Greenford Road (A4127) from the north and Junction 3 of the M4 motorway to the south west via Uxbridge Road (A4020) and the Hayes Bypass (A312).

#### **DISTANCES**

| A40 via A4127             | 2.8 miles  |
|---------------------------|------------|
| M4 J3                     | 4.7 miles  |
| Heathrow (T1, 2, and 3)   | 7.8 miles  |
| Heathrow (Cargo Terminal) | 8.0 miles  |
| Central London            | 12.2 miles |