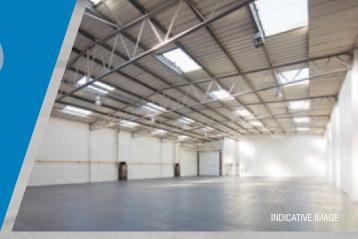

#### **ACCOMODATION**

The unit comprises of the following:

| Area                | sq ft  | sq m   |
|---------------------|--------|--------|
| Warehouse           | 9,300  | 864.0  |
| Ground floor office | 1,054  | 97.9   |
| First floor office  | 1,053  | 97.8   |
| Total (approx. GIA) | 11,407 | 1059.7 |

### **FEATURES**

Salient specification details as follows:

- Steel Portal frame construction
- · 6.0m clear internal height
- · Recessed covered loading bay
- · Up and over loading door
- · Fitted ground and first floor offices
- 3 phase power