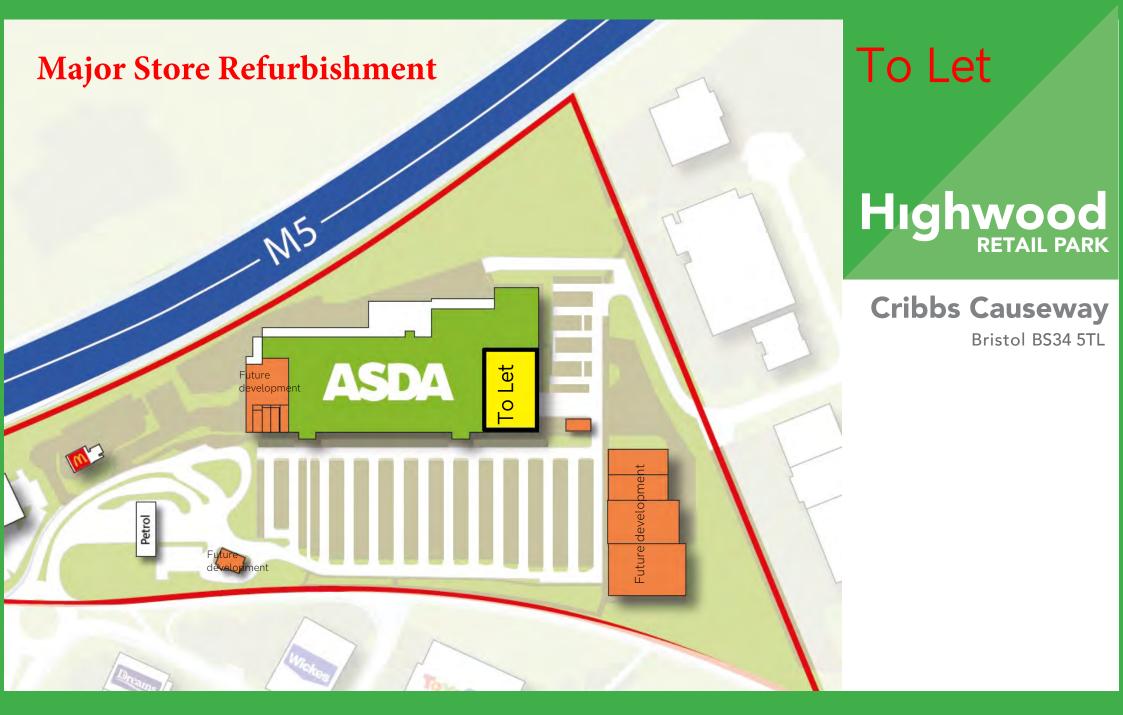

## Situation

Macarthur

**Retail Property Consultants** 

Wilson

The unit is anchored by a 176,000 sq ft Asda Super Store, visible from the M5 and next to junction 17 in the heart of the Cribbs Causeway Retail area, which comprises 1,063,000 sq ft which will be the second largest cluster of retail warehousing in the country. The store is a top 10% performer in terms of sales turnover and has 1,150 car parking spaces.

### Accommodation

The store is currently undergoing a £8m refurbishment, creating the new subject lettable demise, with availability for occupation targeted in October 2018. The scheme will be anchored by a reconfigured and refurbished 156,000 sq ft Asda foodstore. The unit will be created as part of a downsize of the Asda store of up to circa. 21,500 sq ft for either a retail or leisure use.

### **Future Development**

Upon completion of the of the current store, there will be further development, compromising of a new 60,000 sq ft retail warehousing parade (marked in orange).

Contact