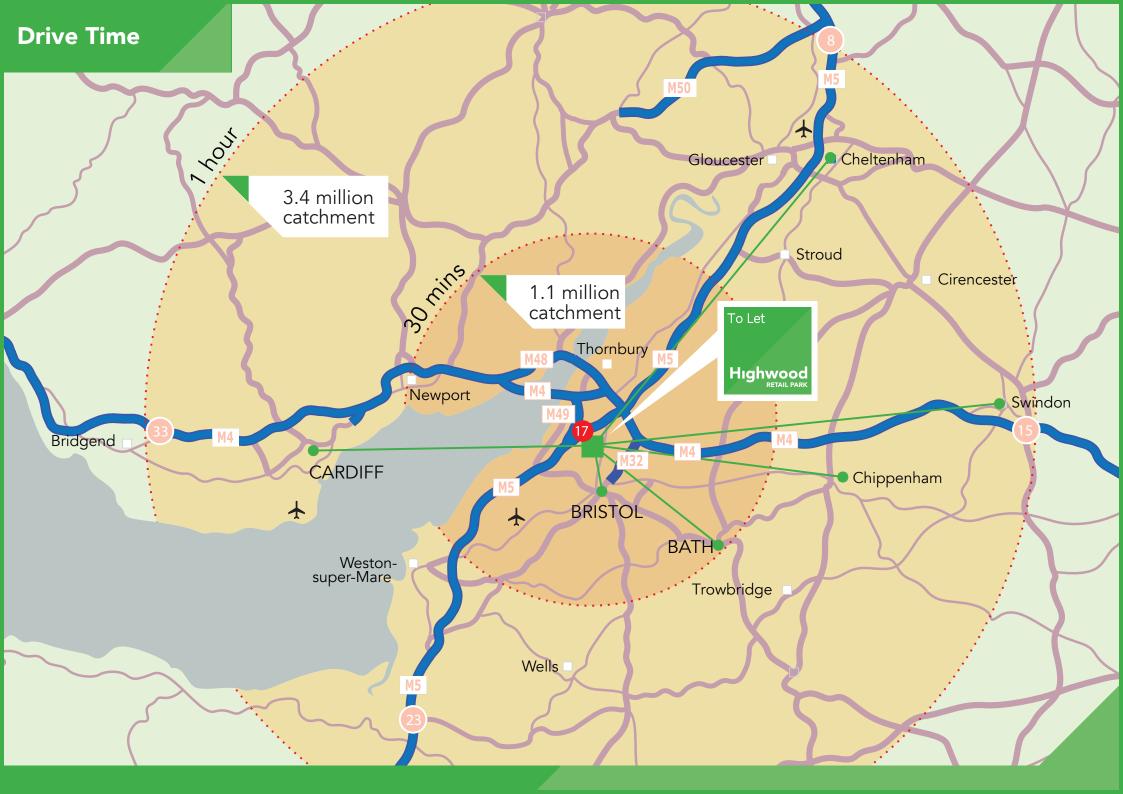

# Location

Accessed from the A4018, 5 miles to the north west of Bristol city centre and less than 3 miles to the M4/M5 junction (and adjacent to J17 of the M5). A scheme highly accessible to the wider region and the wealthy catchment areas of north west Bristol. Catchment within 30 minutes' drive time is 1.1. million and 3.4 million catchment in the one hour's drive time.