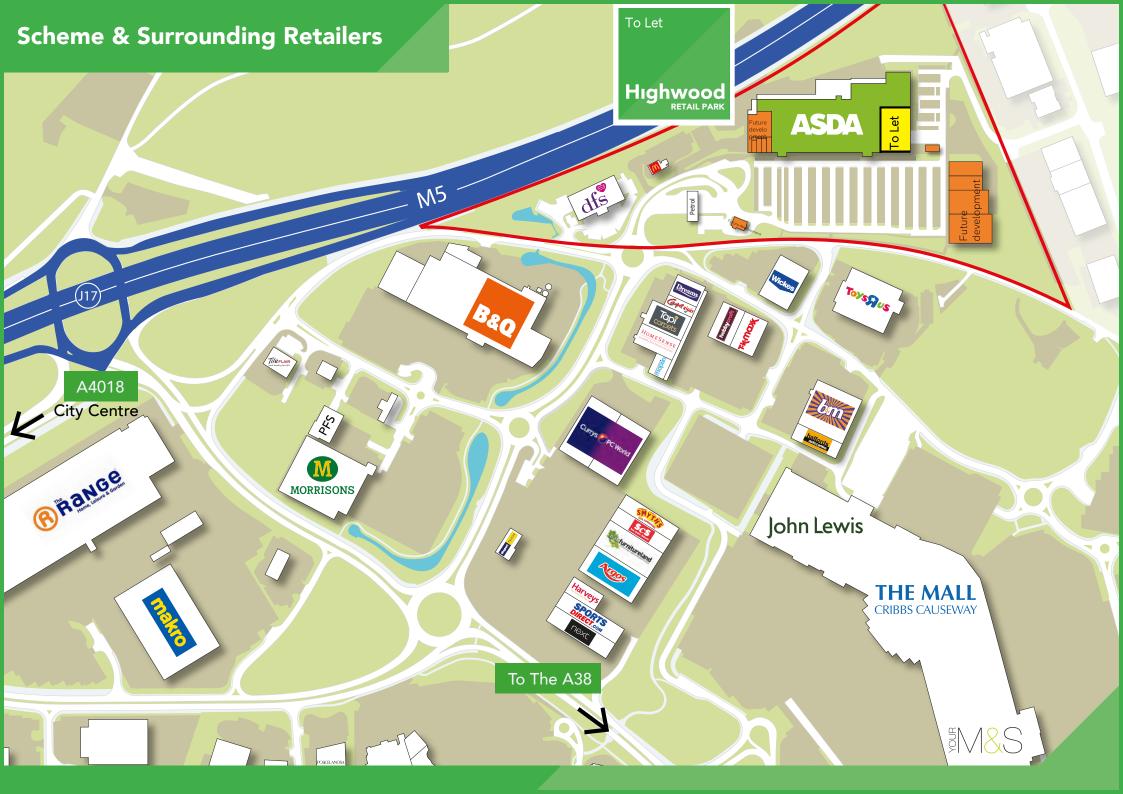

## Situation

Macarthur

**Retail Property Consultants** 

Wilson

The unit is anchored by a 176,000 sq ft Asda Super Store, visible from the M5 and next to junction 17 in the heart of the Cribbs Causeway Retail area, which comprises 1,063,000 sq ft which will be the second largest cluster of retail warehousing in the country. The store is a top 10% performer in terms of sales turnover and has 1,150 car parking spaces.