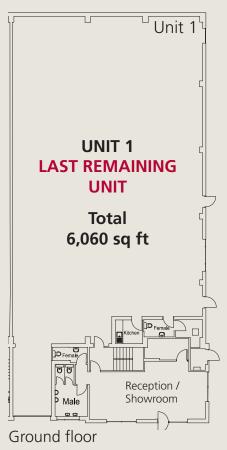

#### **ACCOMMODATION**

Gross internal area\*:

| Unit | Floor                | Size  |      |
|------|----------------------|-------|------|
|      |                      | SQ FT | SQ M |
| 1    | Warehouse            | 4,225 | 393  |
|      | Reception / Showroom | 861   | 80   |
|      | Office               | 886   | 82   |
|      | GIA                  | 6,060 | 563  |