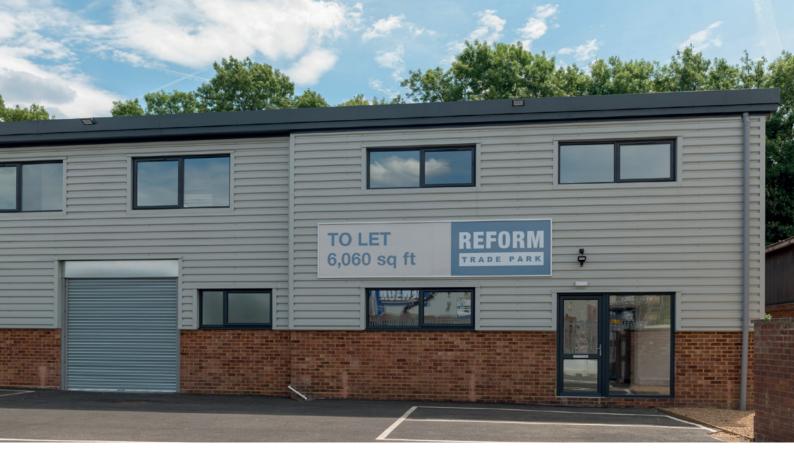

#### **DESCRIPTION**

The site has undergone comprehensive refurbishment to provide a terrace of 4 refurbished trade counter buildings with a large forecourt area and parking to the front.

The units benefit from the following:

#### **ACCOMMODATION**

Gross internal area\*:

| Unit | Floor                | Size  |      |
|------|----------------------|-------|------|
|      |                      | SQ FT | SQ M |
| 1    | Warehouse            | 4,225 | 393  |
|      | Reception / Showroom | 861   | 80   |
|      | Office               | 886   | 82   |
|      | GIA                  | 6,060 | 563  |