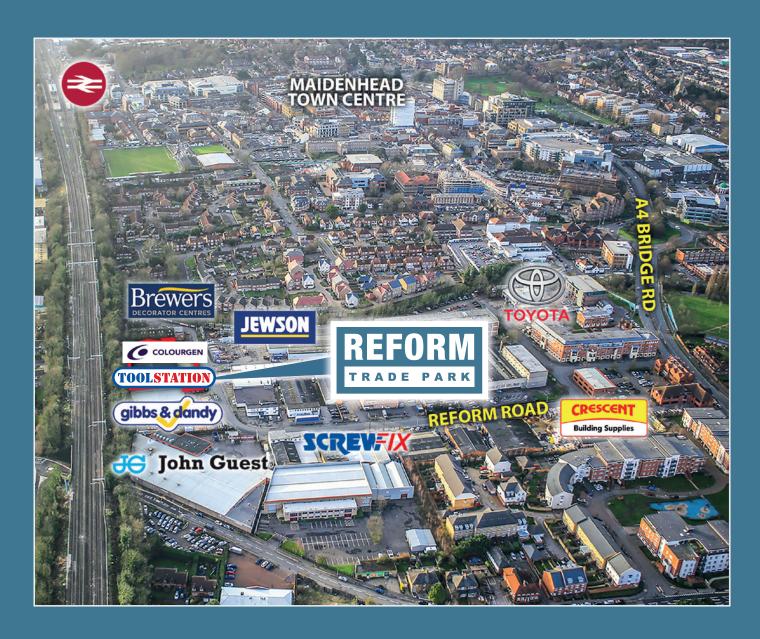

# **LOCATION**

The property is situated on Reform Road in the heart of Maidenhead's well-established trade and industrial hub. The Reform Road Industrial Estate is home to a variety of occupiers including Screwfix, Jewsons, Gibbs and Dandy, Brewers Decoration Centre, Crescent Building Supplies and Berkshire Toyota.

The location benefits from quick access to the A4 and is approximately 1.5 miles from Junction 8/9 of the M4. Maidenhead Town Centre and Elizabeth Line Station (Crossrail) are 0.4 miles away and Heathrow Airport is 15 miles to the east.

## TRANSPORT LINKS

| <b>*</b> | Maidenhead Station | 0.8 miles  |
|----------|--------------------|------------|
| #        | M4 (Junction 8/9)  | 2.9 miles  |
| #        | M40 (Junction 4)   | 10.0 miles |
| <b>→</b> | Heathrow Airport   | 15.5 miles |