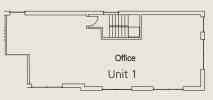

#### **ACCOMMODATION**

Gross internal area\*:

| Unit | Floor                | Size  |      |
|------|----------------------|-------|------|
|      |                      | SQ FT | SQ M |
| 1    | Warehouse            | 4,225 | 393  |
|      | Reception / Showroom | 861   | 80   |
|      | Office               | 886   | 82   |
|      | GIA                  | 6,060 | 563  |

# **SERVICE CHARGE**

The 2018 service charge budget equates to £0.22 psf.

First floor