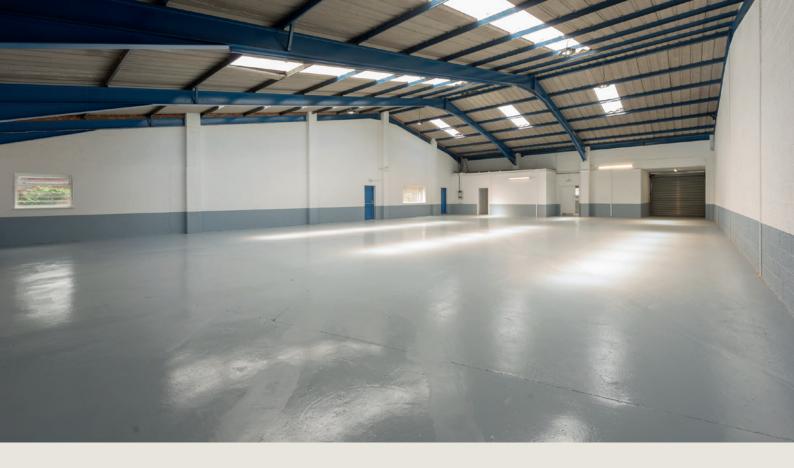

#### **DESCRIPTION**

The site has undergone comprehensive refurbishment to provide a terrace of 4 refurbished trade counter buildings with a large forecourt area and parking to the front.

The units benefit from the following:

- Single bay steel portal frame warehouse unit
- Large forecourt area and ample dedicated parking to the front
- Dedicated loading bays
- Full-height electric roller shutter doors
- 3 phase power
- Large tenant signage provision
- Gound floor showroom area
- First floor offices
- EPC rating D.

#### **ACCOMMODATION**

Gross internal area\*:

| Unit | Floor                | Size  |      |
|------|----------------------|-------|------|
|      |                      | SQ FT | SQ M |
| 1    | Warehouse            | 4,225 | 393  |
|      | Reception / Showroom | 861   | 80   |
|      | Office               | 886   | 82   |
|      | GIA                  | 6,060 | 563  |