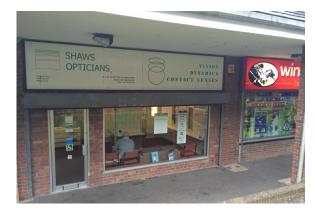

# Unit 5, Oatlands Avenue, Bristol, BS14 0SX

#### Location

The property is located adjacent to the Asda Whitchruch Superstore. The subjects are approximately 7 kilometres from Bristol City Centre and 15 kilometres from Bristol Airport.

Whitchurch is an established suburb of Bristol and the subjects benefit from good levels of footfall as a result of their close proximity to the Asda supermarket.

#### Accommodation

The premises provide the following approximate net internal floor areas:

| Floor / Unit | Sq ft |
|--------------|-------|
| Unit         | 899   |
| Total        | 899   |