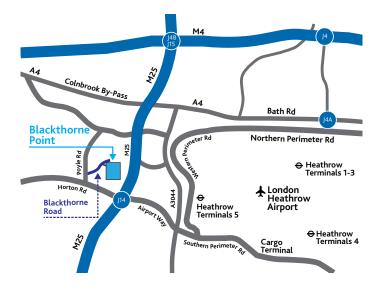

# Blackthorne Point Poyle, Heathrow SL3 0DR

#### **Blackthorne Point**

Blackthorne Point is a multi-let logistics park located in West Heathrow, within Poyle, an established industrial location with quick access to the immediate motorways (M25 and M4) and Heathrow Airport. The excellent infrastructure network, access to global markets, public transport routes, skilled labour supply and local amenities (Hilton, Holiday Inn, Travelodge hotels) have encouraged a variety of international companies to the area: DHL International, UPS, AmWorld and Uniserve.