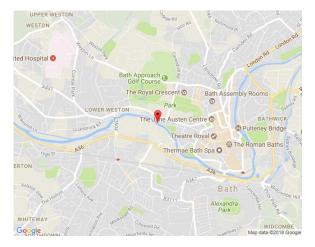

## Strategically Located

The city's countless attractions can be reached within a 20 minute stroll from Bath Riv daily life with excellent shopping, fine restaurants, breathtaking architecture and Bath Riverside enjoys an enviable location within the city. The main train station, Bath S trains to London and other major cities, and bus terminal are within a 20 minute walk or Oldfield Park railway station is even closer and can be reached in under ten minutes by Oldfield Park go to Bristol, Westbury, Gloucester, Salisbury and beyo