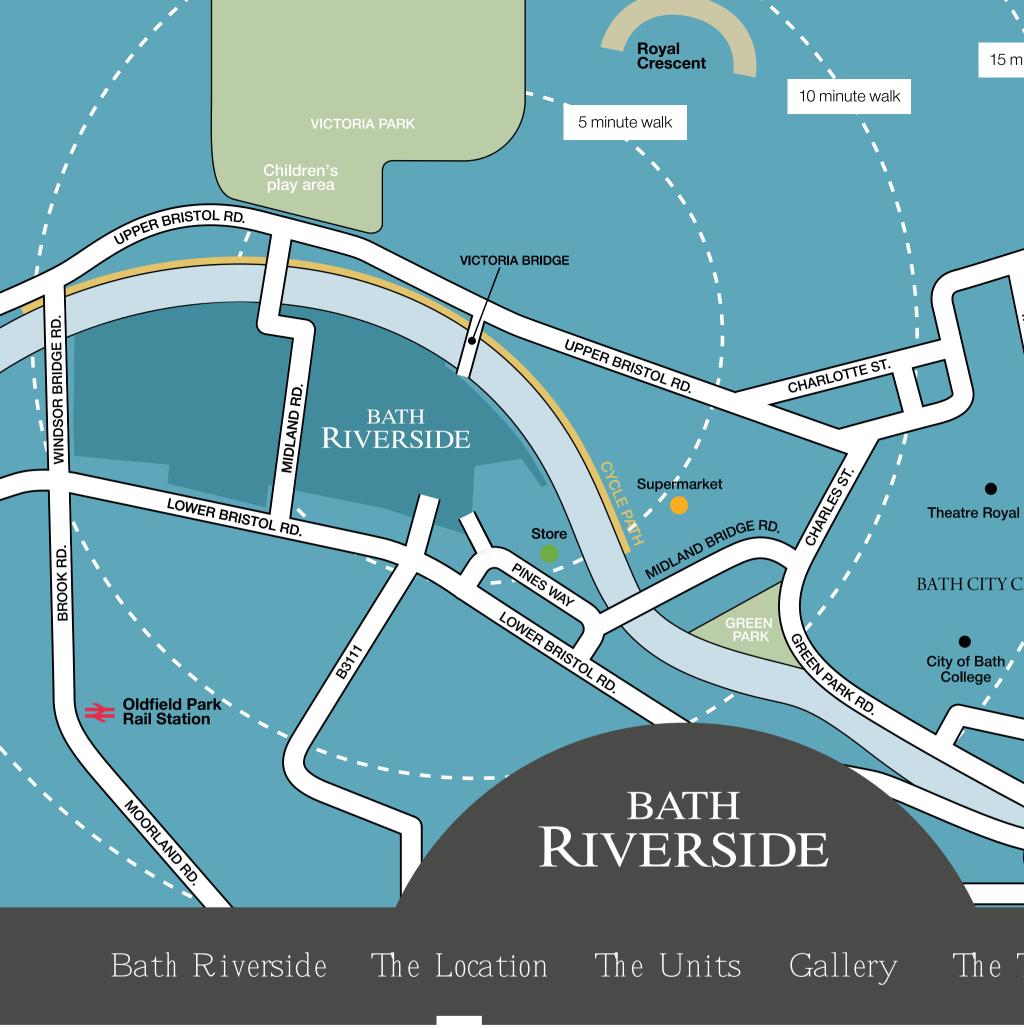

## Strategically Located

The city's countless attractions can be reached within a 20 minute stroll from Bath Riv daily life with excellent shopping, fine restaurants, breathtaking architecture and Bath Riverside enjoys an enviable location within the city. The main train station, Bath S trains to London and other major cities, and bus terminal are within a 20 minute walk or Oldfield Park railway station is even closer and can be reached in under ten minutes by Oldfield Park go to Bristol, Westbury, Gloucester, Salisbury and beyo

click to view map

Bath Riverside The Location The Units Gallery Th

The