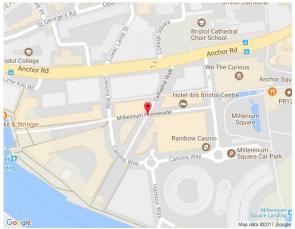

# **Bristol**

Bristol Harbourside - Building 8, Unit 2a, Millennium Promenade, Bristol, BS1 5TY

#### Location

Situated in the heart of Bristol's Harbourside, a new mixed-use development on the southern edge of the city centre in a sought after location. The property is located near Cathedral Walk, a wide pedestrianised walk-way that leads to the historic Floating Harbour to the south-west and the Bristol Cathedral to the north-east. The property is a 15 minute walk away from University of Bristol campus and a 20 minute walk to Broadmead and Cabot Circus; Bristol's major shopping destinations. Temple Meads Railway Station is within a 20 minute walk. Nearby occupiers include Friska, Pure Gym, Rainbow Casino and Las Iguanas.