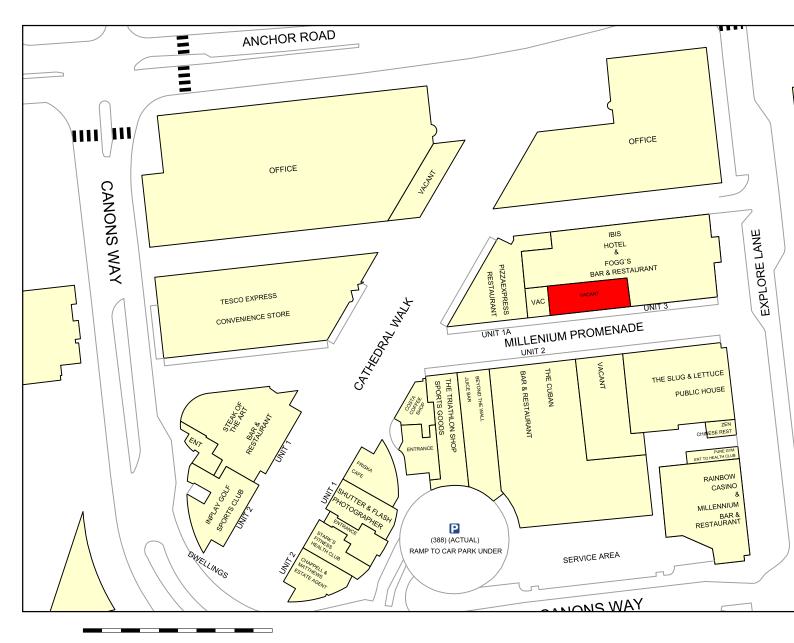

# **Bristol**

Bristol Harbourside - Building 8, Unit 2a, Millennium Promenade, Bristol, BS1 5TY

#### Location

Situated in the heart of Bristol's Harbourside, a new mixed-use development on the southern edge of the city centre in a sought after location. The property is located near Cathedral Walk, a wide pedestrianised walk-way that leads to the historic Floating Harbour to the south-west and the Bristol Cathedral to the north-east. The property is a 15 minute walk away from University of Bristol campus and a 20 minute walk to Broadmead and Cabot Circus; Bristol's major shopping destinations. Temple Meads Railway Station is within a 20 minute walk. Nearby occupiers include Friska, Pure Gym, Rainbow Casino and Las Iguanas.