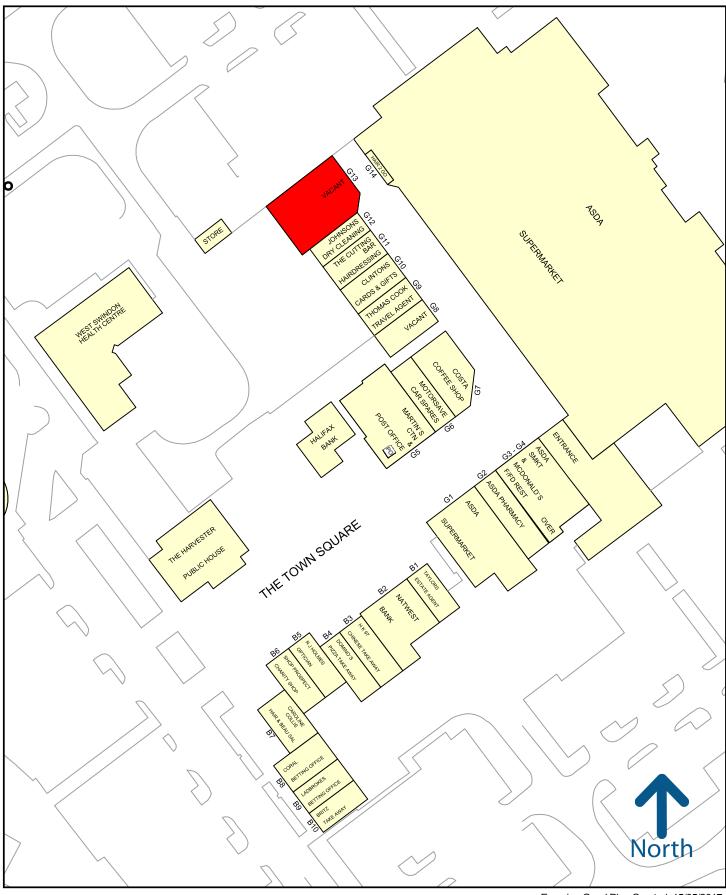

#### Location

Swindon West ASDA is located approximately three miles west of the town centre, close to junction 16 of the M4. The scheme acts as a district centre, with a number of occupiers within the superstore, as well as the town square located to the rear.

Occupiers include Thomas Cook, Natwest, Clinton Cards and Costa.

#### Accommodation

The property comprises a ground floor retail unit with return frontage and ancillary accommodation. The landlord would consider splitting the premises to create two separate individual retail units. Loading and servicing is directly from the rear via ASDA service area.