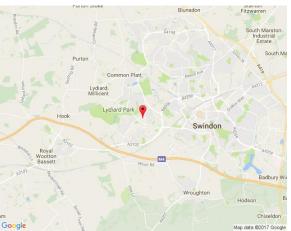

#### Location

Swindon West ASDA is located approximately three miles west of the town centre, close to junction 16 of the M4. The scheme acts as a district centre, with a number of occupiers within the superstore, as well as the town square located to the rear.