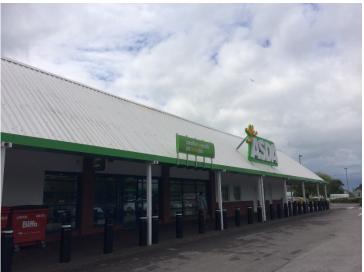

occupied by the Job Centre and is currently arranged as open plan offices with confidential meeting rooms.

The premises provide the following net internal floor areas:

| Ground Floor Sales | 1,819 sq ft | 169 sq m |
|--------------------|-------------|----------|
| Internal Width     | 27′3″       | 8.3 m    |
| Frontage           | 66'9''      | 20.35 m  |
| Dimensions & Areas | Imperial    | Metric   |

### **Tenure**

The property is available on a new lease for a term to be agreed.

### Rent

£12,000 per annum

Exclusive of rates, service charge and VAT (if applicable)

### **Business Rates**

The rateable value for 1 April 2017 has been set at £11,941.

### Service Charge

Available on Request

## **EPC**

Available upon request.

### Legal Costs

Each party to bear its own costs.





### Viewing & Further Information

Property inspection and viewing strictly by appointment. No direct approach may be made to the business.

### JLL

31 Great George Street | Bristol BS1 5QD

### **Daniel Milford** Senior Surveyor

T: +44 (0)117 930 5715 M: +44 (0)7710 048743 Daniel.Milford@eu.jll.com

### **Alexandra Deere** Graduate Surveyor

T. +44 (0)117 930 5711 Alexandra.Deere@eu.jll.com

property.jll.co.uk