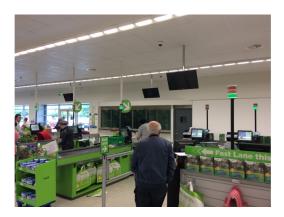

# Description

The unit is located behind the check-outs within the Asda store. The demise is split into three parts which arranged as a secure counter kiosk with its own separate entrance, a store area which is accessed via a roller shutter door and an office.