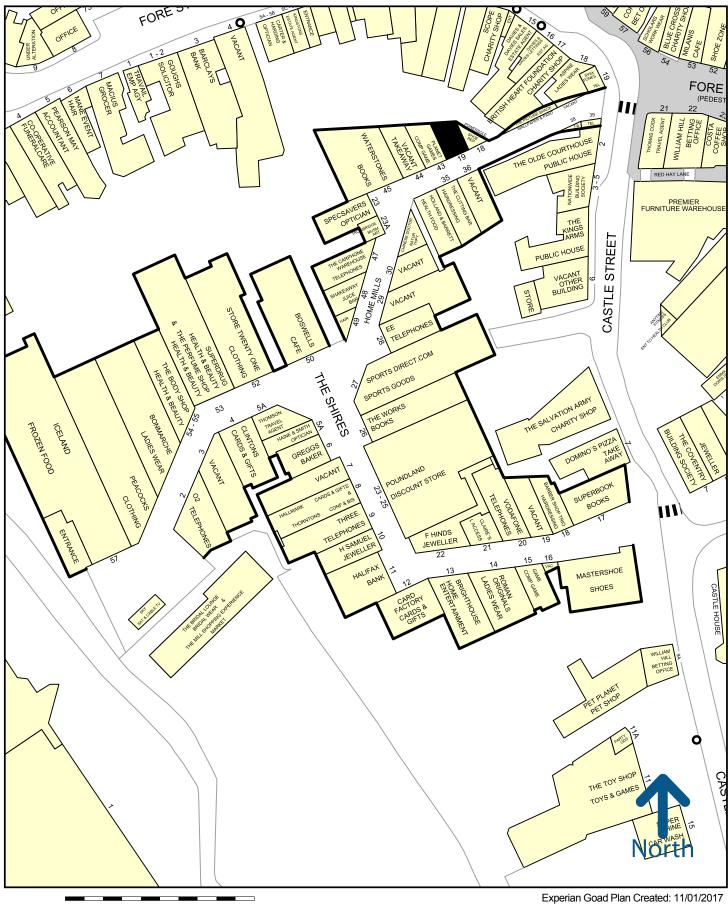

#### Location

Trowbridge lies 12 miles south east of Bath. The catchment population is 136,758 (Experian).

Home to around 50 shops on one level, the centre is anchored by an Asda superstore and other tenants include Iceland, Superdrug, Body Shop and Sports Direct.

The unit is situated close to the Fore Street entrance to the scheme. Nearby retailers include Waterstones, Holland & Barratt and Specsavers.

#### ill.co.uk/property

Experian Goad Plan Created: 11/01/2017 Created By: Jones Lang LaSalle Ltd

50 metres