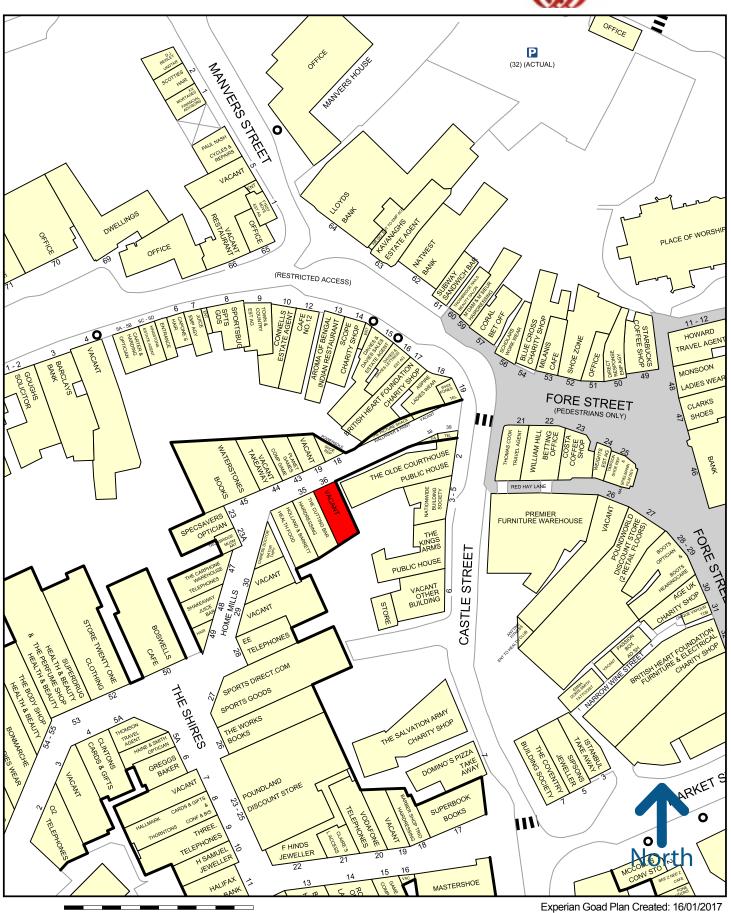

The unit is situated in a prominent position, close to the Fore Street entrance to the scheme. Nearby retailers include Waterstones, Holland & Barratt, Specsavers and Carphone Warehouse.

Experian Goad Plan Created: 16/01/2017 Created By: Jones Lang LaSalle Ltd

Copyright and confidentiality Experian, 2017.  $\hfill Crown copyright and database rights 2017. OS 100019885$ 

50 metres

For more information on our products and services: w.experian.co.uk/goad | goad.sales@uk.experian.com | 0845 601 6011