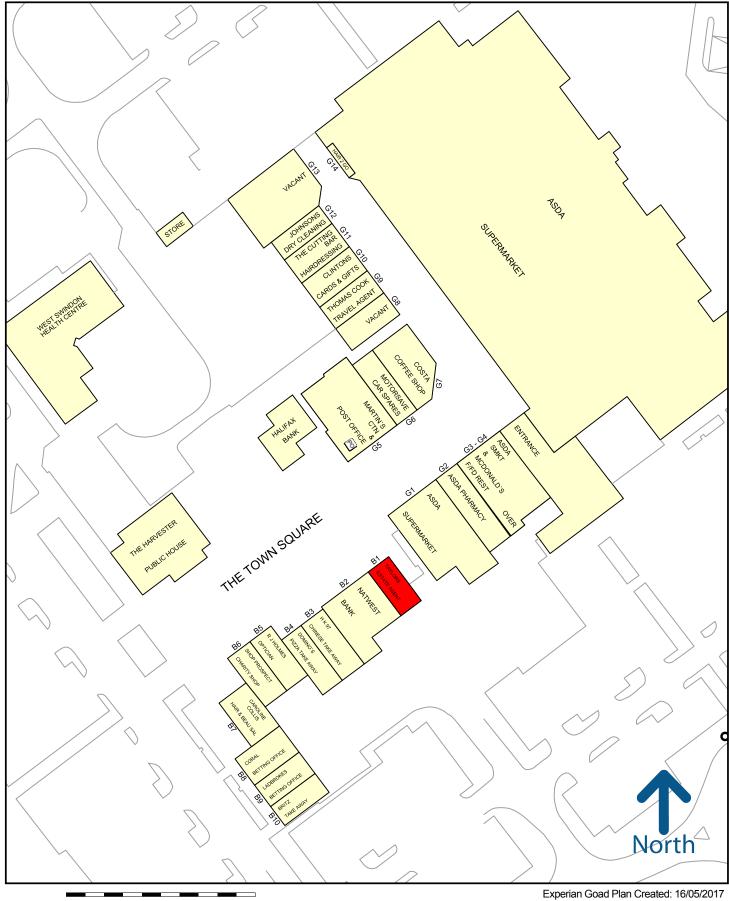

#### Location

Swindon West ASDA is located approximately three miles west of the town centre, close to junction 16 of the M4. The scheme acts as a district centre, with a number of occupiers within the superstore, as well as the town square located to the rear. Occupiers include Thomas Cook, Natwest, Clinton Cards and Costa.

#### Swindon - West Swindon District Centre

Copyright and confidentiality Experian, 2017. O Crown copyright and database rights 2017. OS 100019885

50 metres

For more information on our products and services: w.experian.co.uk/goad | goad.sales@uk.experian.com | 0845 601 6011