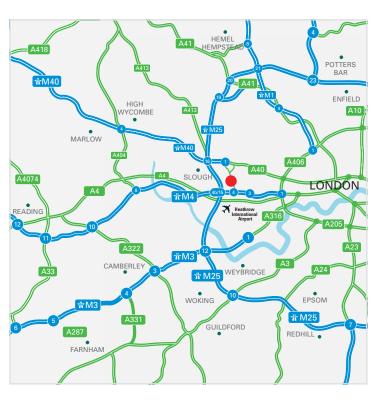

### A GREAT SPACE IN A GREAT PLACE

LAST REMAINING PLOT

Plot 4 offers a build to suit opportunity of up to 105,870 sq ft with detailed planning permission in place.

Plot 4 offers flexible options. Benefiting from a high quality Prologis specification as standard, and with 4.13 acres available, Plot 4 offers the chance to commission a unique facility that will exactly match any occupier's needs. Prologis Park West London offers unrivalled links to the Capital, Heathrow Airport and the national motorway network.

And yet despite its prime location, areas within the Park also offer a distinct air of tranquillity enhancing its amenity. Fronting the Grand Union Canal, superb waterside walks and cycle routes, including a Heritage Trail along the tow-path of Britain's longest canal, are all on the doorstep.