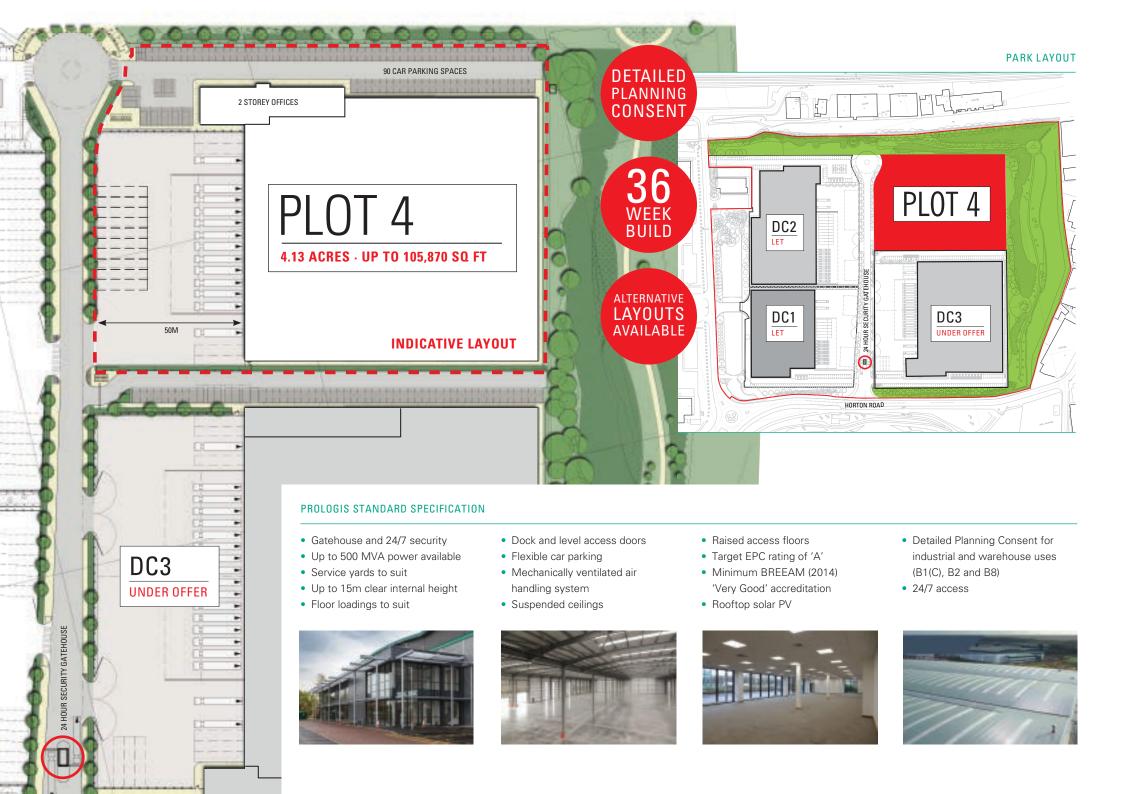

### PLOT 4 BUILD TO SUIT

INDUSTRIAL/DISTRIBUTION DEVELOPMENT PLOT CAPABLE OF ACCOMMODATING UP TO 105,870 SQ FT

THE PROLOGIS ADVANTAGE

### A GREAT SPACE IN A GREAT PLACE

LAST REMAINING PLOT

Plot 4 offers a build to suit opportunity of up to 105,870 sq ft with detailed planning permission in place.

Plot 4 offers flexible options. Benefiting from a high quality Prologis specification as standard, and with 4.13 acres available, Plot 4 offers the chance to commission a unique facility that will exactly match any occupier's needs. Prologis Park West London offers unrivalled links to the Capital, Heathrow Airport and the national motorway network.