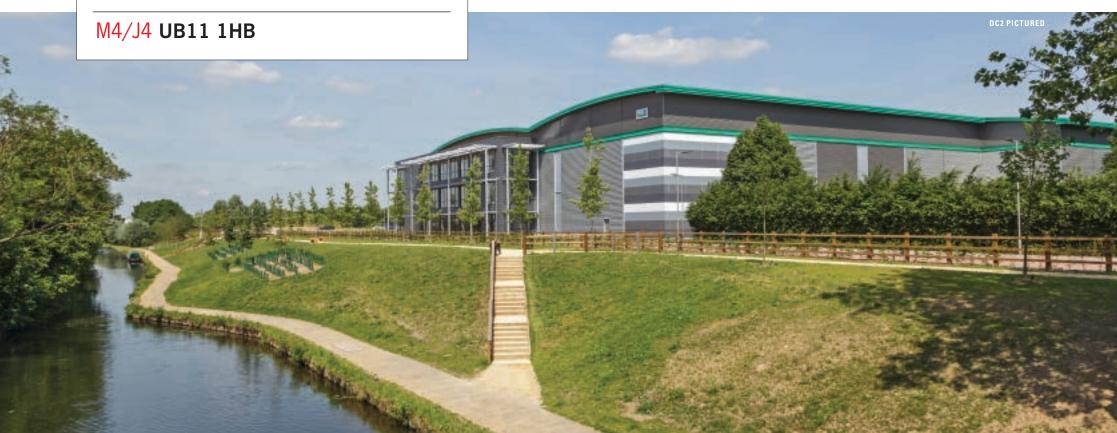

### A GREAT SPACE IN A GREAT PLACE

LAST REMAINING PLOT

Plot 4 offers a build to suit opportunity of up to 105,870 sq ft with detailed planning permission in place.

Plot 4 offers flexible options. Benefiting from a high quality Prologis specification as standard, and with 4.13 acres available, Plot 4 offers the chance to commission a unique facility that will exactly match any occupier's needs. Prologis Park West London offers unrivalled links to the Capital, Heathrow Airport and the national motorway network.

And yet despite its prime location, areas within the Park also offer a distinct air of tranquillity enhancing its amenity. Fronting the Grand Union Canal, superb waterside walks and cycle routes, including a Heritage Trail along the tow-path of Britain's longest canal, are all on the doorstep.

## PROLOGIS PARK WEST LONDON

M4/J4 UB11 1HB

Conditions under which particulars are issued: dtRealEstate, Savills & JLL for themselves and for the vendors or lessors of this property whose agents they are give notice that: (i) the particulars are set out as a general outline only for the guidance of intended purchasers or lessees, and do not constitute, nor constitute part of, an offer or contract, (ii) all descriptions, dimensions, reference to condition and necessary permissions for use and occupation, and other details are given without responsibility and any intending purchasers or tenants should not rely on them as statements or representations of fact but must satisfy themselves by inspection or otherwise as to the correctness of each of them; (iii) no person in the employment of dtRealEstate, Savills & JLL has any authority to make or give any representation or warranty whatever in relation to this property. 11972 07.18 tasselldesign.co.uk