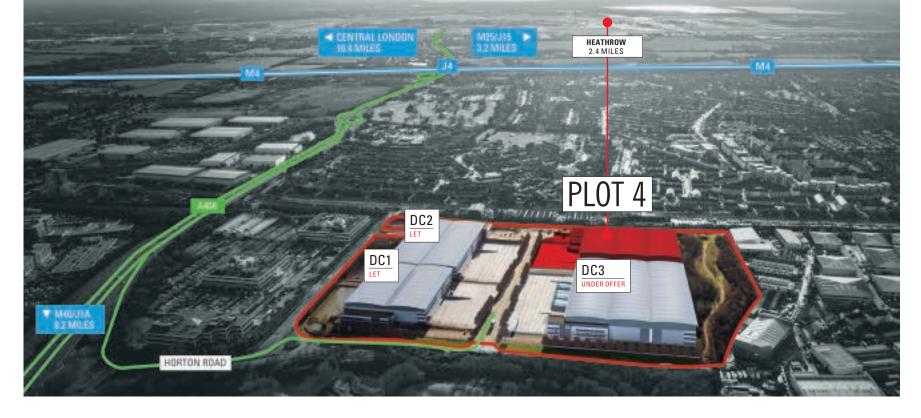

### A GREAT SPACE IN A GREAT PLACE

LAST REMAINING PLOT

Plot 4 offers a build to suit opportunity of up to 105,870 sq ft with detailed planning permission in place.

Plot 4 offers flexible options. Benefiting from a high quality Prologis specification as standard, and with 4.13 acres available, Plot 4 offers the chance to commission a unique facility that will exactly match any occupier's needs. Prologis Park West London offers unrivalled links to the Capital, Heathrow Airport and the national motorway network.

And yet despite its prime location, areas within the Park also offer a distinct air of tranquillity enhancing its amenity. Fronting the Grand Union Canal, superb waterside walks and cycle routes, including a Heritage Trail along the tow-path of Britain's longest canal, are all on the doorstep.