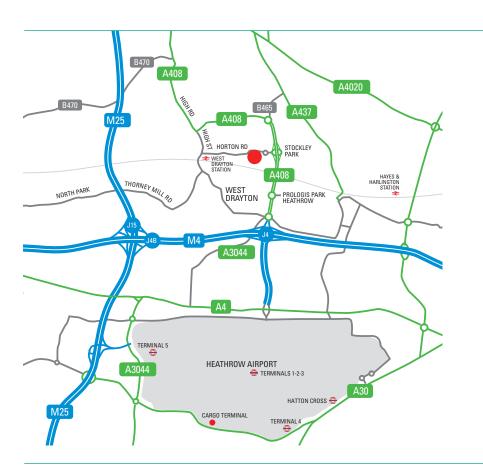

### A GREAT SPACE IN A GREAT PLACE

LAST REMAINING PLOT

Plot 4 offers a build to suit opportunity of up to 105,870 sq ft with detailed planning permission in place.

Plot 4 offers flexible options. Benefiting from a high quality Prologis specification as standard, and with 4.13 acres available, Plot 4 offers the chance to commission a unique facility that will exactly match any occupier's needs. Prologis Park West London offers unrivalled links to the Capital, Heathrow Airport and the national motorway network.

And yet despite its prime location, areas within the Park also offer a distinct air of tranquillity enhancing its amenity. Fronting the Grand Union Canal, superb waterside walks and cycle routes, including a Heritage Trail along the tow-path of Britain's longest canal, are all on the doorstep.