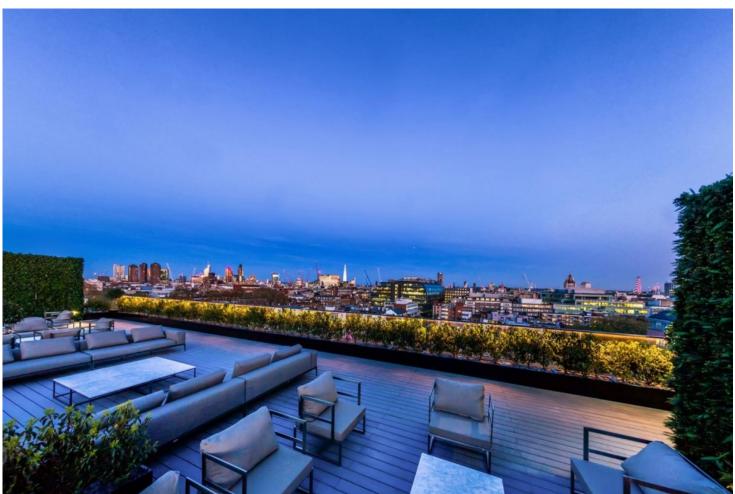

#### Overview

The building offers stylish and contemporary office accommodation with the addition of a large communal roof garden terrace of 2,000 sq ft, alongside a complete renovation of 6,000 sq ft on the main reception/entrance, Café and Tech/Business lounge. Exciting pod break-out/work creations in the atrium and new Grade A office space.