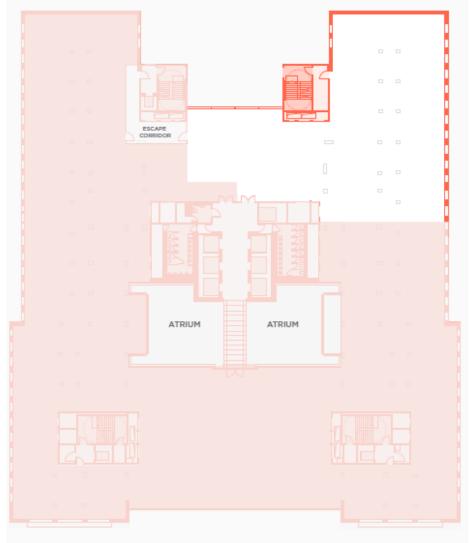

# Accommodation

| Floor /<br>Unit | Description       | Size        | Rent                | Availability |
|-----------------|-------------------|-------------|---------------------|--------------|
| 5th             | 5th Part<br>Floor | 5,639 sq ft | £59.50 per<br>sq ft | Available    |

# PART FIFTH FLOOR 5,639 SQ. FT