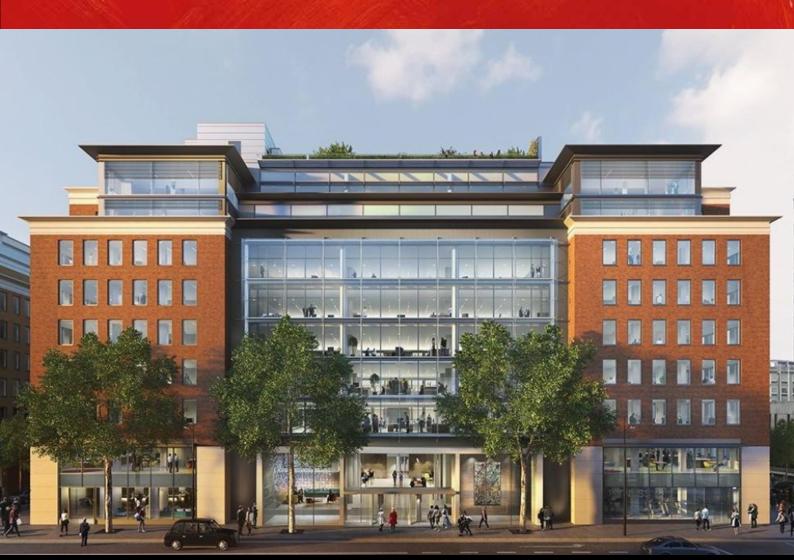

# To Let

Lacon London, 84 Theobalds Road, London, WC1X 8RW

5,639 sq ft

- Headquarters office building
- Brilliantly Connected
- Exceptional local amenities
- Holborn Tube 4 minutes' walk
- Impressive entrance

#### Overview

The building offers stylish and contemporary office accommodation with the addition of a large communal roof garden terrace of 2,000 sq ft, alongside a complete renovation of 6,000 sq ft on the main reception/entrance, Café and Tech/Business lounge. Exciting pod break-out/work creations in the atrium and new Grade A office space.