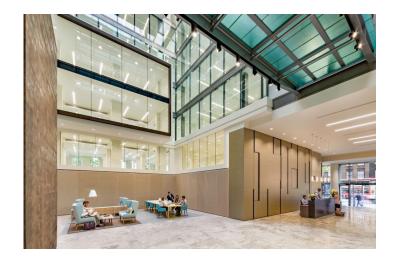

#### Overview

The building offers stylish and contemporary office accommodation with the addition of a large communal roof garden terrace of 2,000 sq ft, alongside a complete renovation of 6,000 sq ft on the main reception/entrance, Café and Tech/Business lounge. Exciting pod break-out/work creations in the atrium and new Grade A office space.

# Opportunities

Lacon offers the chance to create a designated reception with an increased street presence, building signage and entrance sequence to form a more contemporary client experience.