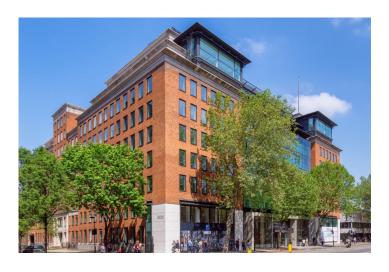

# To Let

Lacon London, 84 Theobalds Road, London, WC1X 8RW

5,639 sq ft

- Headquarters office building
- Brilliantly Connected
- Exceptional local amenities
- Holborn Tube 4 minutes' walk
- Impressive entrance

#### Overview

The building offers stylish and contemporary office accommodation with the addition of a large communal roof garden terrace of 2,000 sq ft, alongside a complete renovation of 6,000 sq ft on the main reception/entrance, Café and Tech/Business lounge. Exciting pod break-out/work creations in the atrium and new Grade A office space.