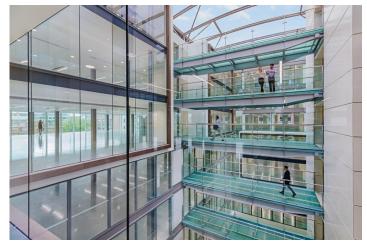

#### Overview

The building offers stylish and contemporary office accommodation with the addition of a large communal roof garden terrace of 2,000 sq ft, alongside a complete renovation of 6,000 sq ft on the main reception/entrance, Café and Tech/Business lounge. Exciting pod break-out/work creations in the atrium and new Grade A office space.