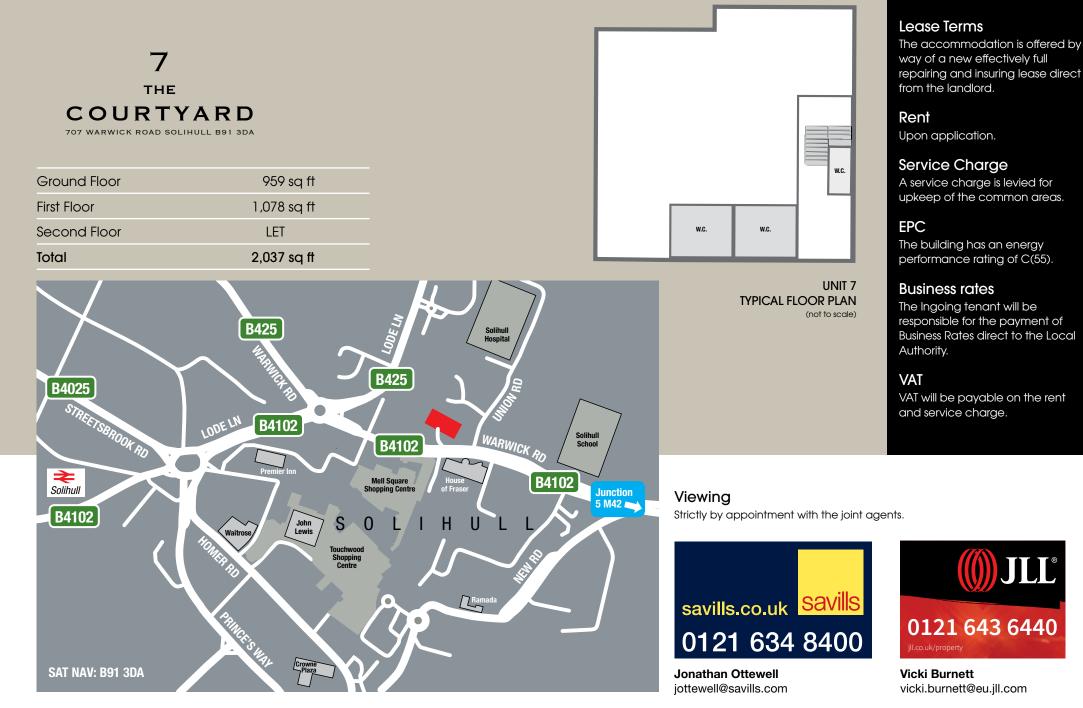

## **Offices To Let** 959 - 2,037 sq ft

Prime location opposite Mell Square Shopping Centre

No 7 The Courtyard is a modern three storey office building. The specification includes:

• Open plan offices

- LG7 lighting
- Suspended ceilings with metal ceiling tiles Perimeter heating
- Carpeted floors incorporating floor boxes On site car parking
- Ceiling mounted comfort cooling