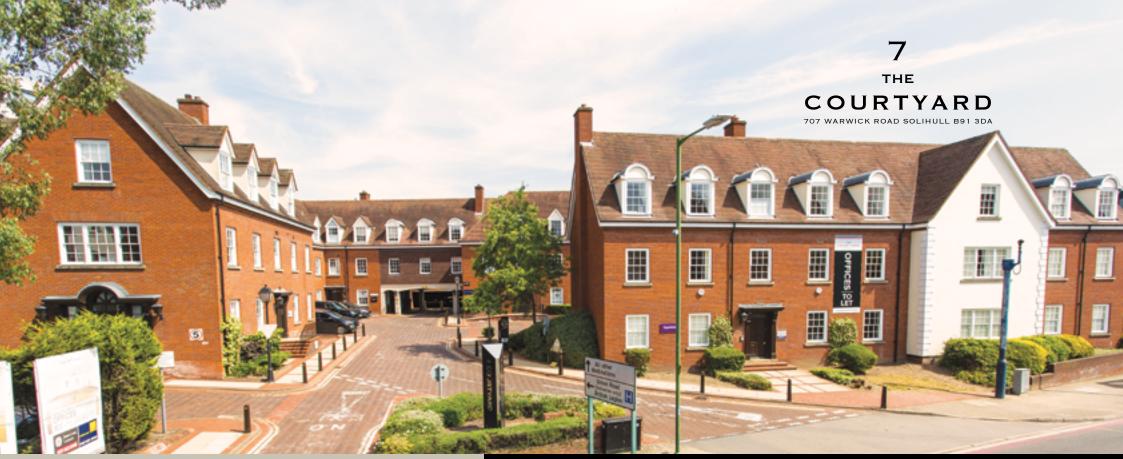

## **Offices To Let** 959 - 2,037 sq ft

Prime location opposite Mell Square Shopping Centre

No 7 The Courtyard is a modern three storey office building. The specification includes:

• Open plan offices

- LG7 lighting
- Suspended ceilings with metal ceiling tiles Perimeter heating
- Carpeted floors incorporating floor boxes On site car parking
- Ceiling mounted comfort cooling