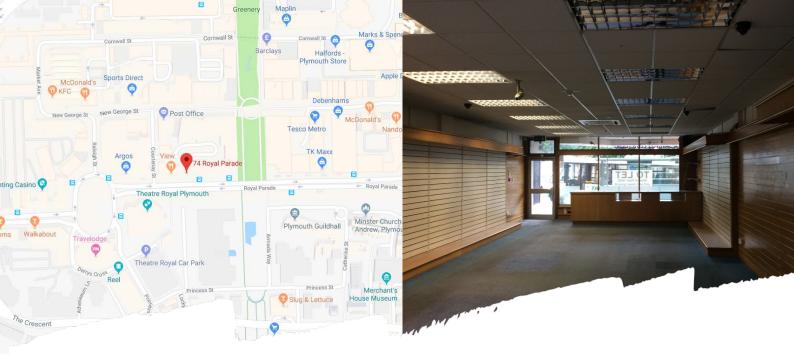

# 74 Royal Parade

Plymouth, PL1 1EW

- High Street retail unit to let
- Size: 1,716 sq. ft.
- Rent: £30,000 per annum
- New lease to be agreed

## Location

The premises occupy a busy trading position fronting Royal Parade and the City's bus station. The property is located in close proximity to the Derry's Cross development which will deliver a 110 bedroom Premier Inn, other nearby occupiers include House of Fraser, Argos, Poundland and Edinburgh Woollen Mill.