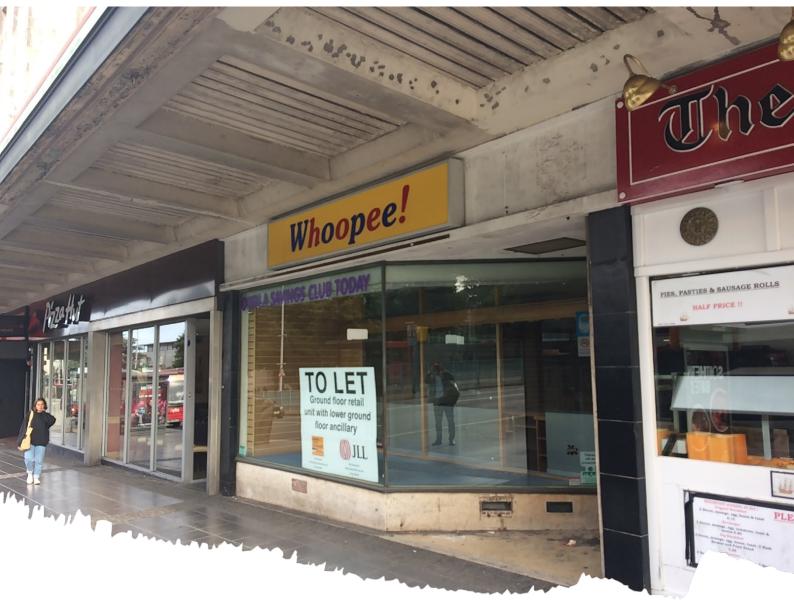

# 74 Royal Parade

Plymouth, PL1 1EW

- High Street retail unit to let
- Size: 1,716 sq. ft.
- Rent: £30,000 per annum
- New lease to be agreed

## Location

The premises occupy a busy trading position fronting Royal Parade and the City's bus station. The property is located in close proximity to the Derry's Cross development which will deliver a 110 bedroom Premier Inn, other nearby occupiers include House of Fraser, Argos, Poundland and Edinburgh Woollen Mill.