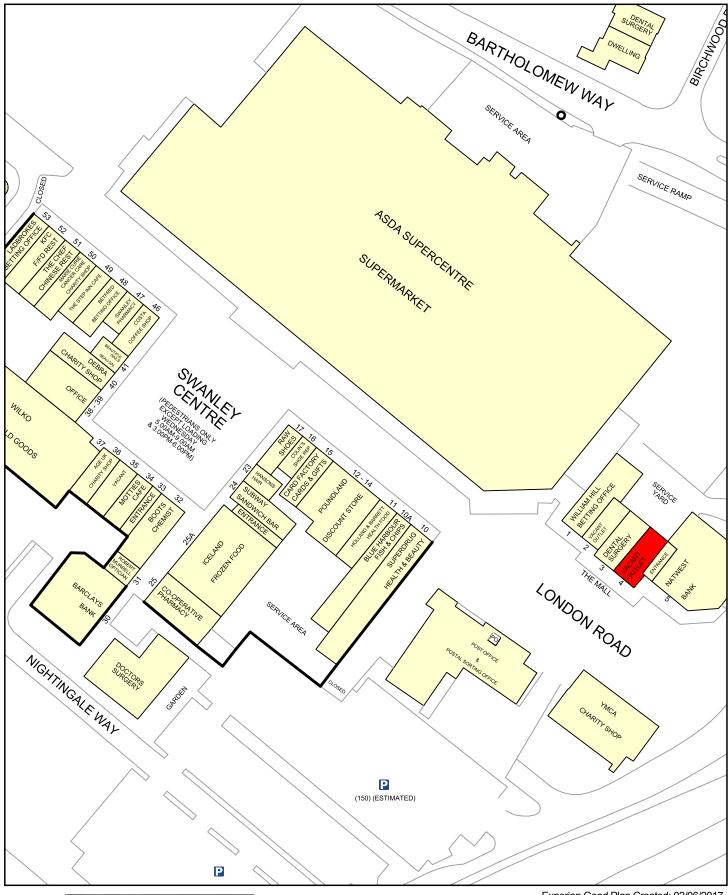

#### Location

Swanley is a busy town in Kent located off Junction 3 of the M25. The subject premises are situated in a prominent location immediately adjacent to the Asda Supermarket and close to the Swanley Centre with retailers in close proximity including Nat West, William Hill, Superdrug and Poundland.

#### William Game

t: +44 207 087 5722

e: William.Game@eu.jll.com

50 metres

Experian Goad Plan Created: 02/06/2017 Created By: Jones Lang LaSalle Ltd