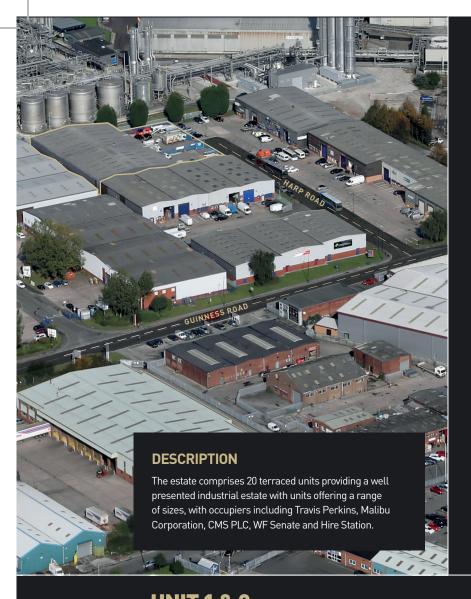

## LOCATION

The estate is situated on Harp Road off Guinness Road, in the heart of Trafford Park and within 1.5 miles of junctions 9&10 of the M60 orbital motorway, which can be accessed via Parkway (A5081) and Ashburton Road West (B5214).