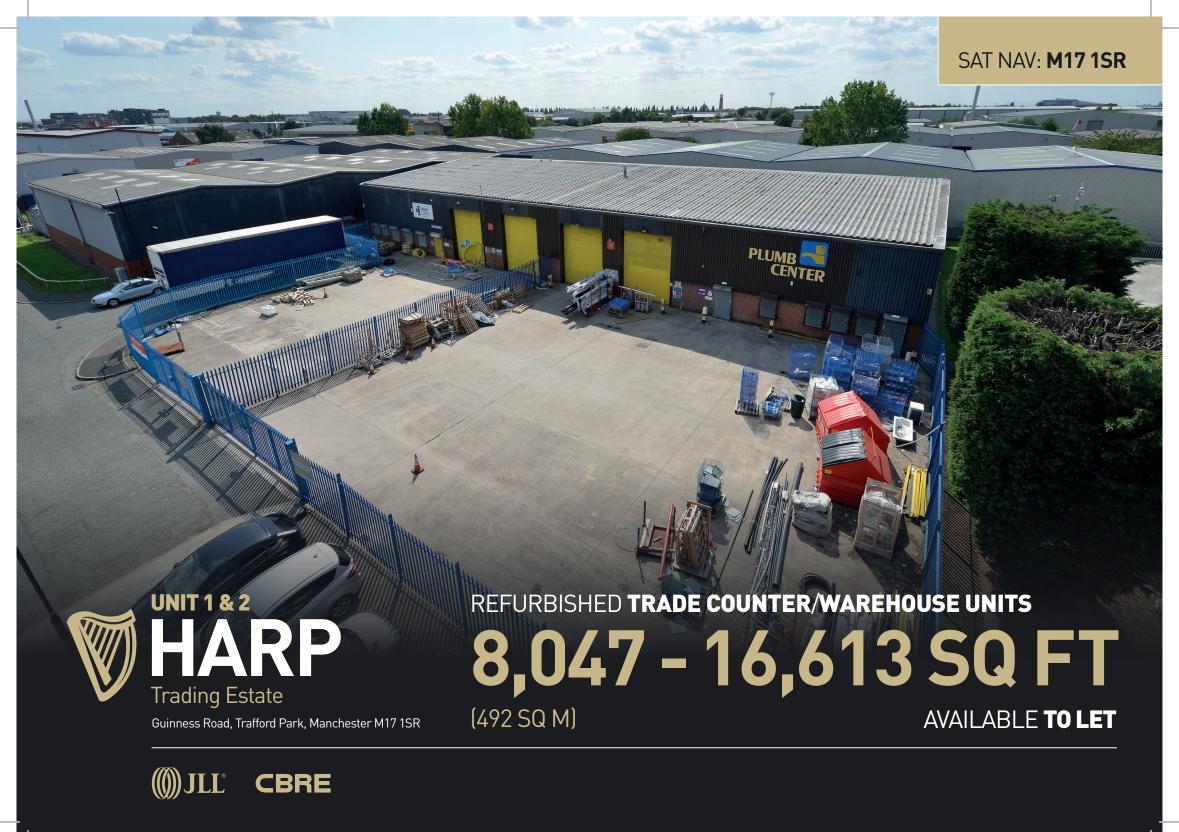

## LOCATION

The estate is situated on Harp Road off Guinness Road, in the heart of Trafford Park and within 1.5 miles of junctions 9&10 of the M60 orbital motorway, which can be accessed via Parkway (A5081) and Ashburton Road West (B5214).

Junction 2 of the M602 is within 1.5 miles of the estate and can be accessed via Centenary Way which is at the Eastern end of Guinness Road.

Manchester city centre lies approximately 4 miles to the East of the estate and Manchester airport, 10 miles to the South.

# **SPECIFICATION**

- · Steel portal frame construction
- · Brick / profile metal cladding external elevation
- · Detached self contained unit
- · Eaves height of 6 metres
- · Two level access loading doors to each unit
- · Office accommodation and WC's available in each unit
- · Lighti