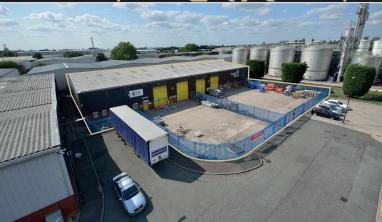

# **SPECIFICATION**

- · Steel portal frame construction
- · Brick / profile metal cladding external elevation
- · Detached self contained unit
- · Eaves height of 6 metres
- · Two level access loading doors to each unit
- · Office accommodation and WC's available in each unit
- · Lighting and heating in the warehouse
- · Secure yard and car parking
- · To be refurbished
- · Potential to split