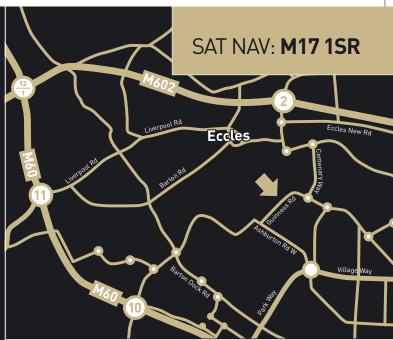

## LOCATION

The estate is situated on Harp Road off Guinness Road, in the heart of Trafford Park and within 1.5 miles of junctions 9&10 of the M60 orbital motorway, which can be accessed via Parkway (A5081) and Ashburton Road West (B5214).

Junction 2 of the M602 is within 1.5 miles of the estate and can be accessed via Centenary Way which is at the Eastern end of Guinness Road.

Manchester city centre lies approximately 4 miles to the East of the estate and Manchester airport, 10 miles to the South.