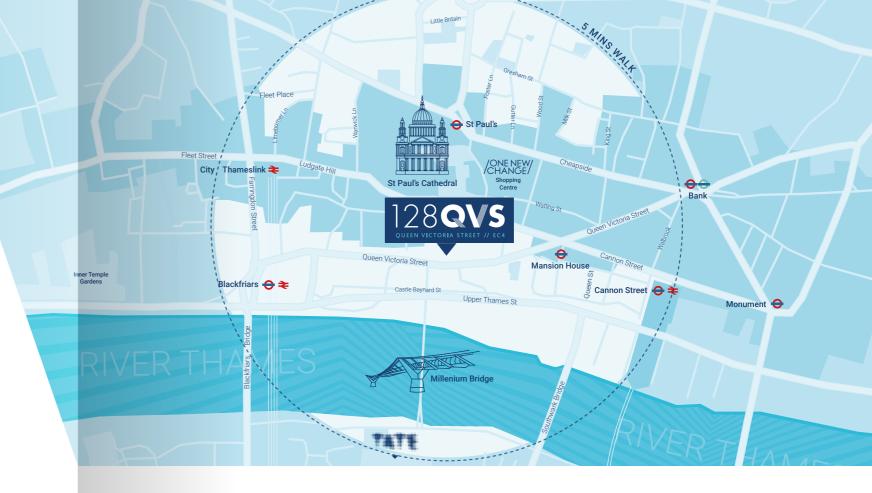

#### TRANSPORT AND CONNECTIVITY

LOCAL AMENITIES

## LOCAL TRANSPORT

Mansion House 2 MINS

St. Paul's 3 MINS

Blackfriars 4 MINS

City Thameslink 5 MINS

Cannon Street 5 MINS

Bank 6 MINS

| <i>Z</i>            | Fitness First<br>1 MIN     |
|---------------------|----------------------------|
| $\langle p \rangle$ | Festival Gardens<br>2 MINS |
| $\bigcirc$          | Paternoster Sq<br>4 MINS   |
|                     | Bow Lane<br>4 MINS         |
| <del>ال</del>       | One New Change<br>4 MINS   |
|                     | Globe Theatre<br>5 MINS    |

OXO Tower 11 MINS