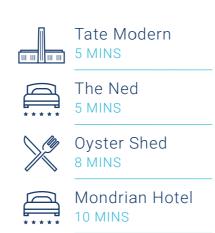

## LOCAL TRANSPORT

Mansion House 2 MINS

St. Paul's 3 MINS

Blackfriars 4 MINS

City Thameslink 5 MINS

Cannon Street 5 MINS

Bank 6 MINS

| <i>Z</i>            | Fitness First<br>1 MIN     |
|---------------------|----------------------------|
| $\langle p \rangle$ | Festival Gardens<br>2 MINS |
| $\bigcirc$          | Paternoster Sq<br>4 MINS   |
|                     | Bow Lane<br>4 MINS         |
| <del>ال</del>       | One New Change<br>4 MINS   |
|                     | Globe Theatre<br>5 MINS    |

OXO Tower 11 MINS