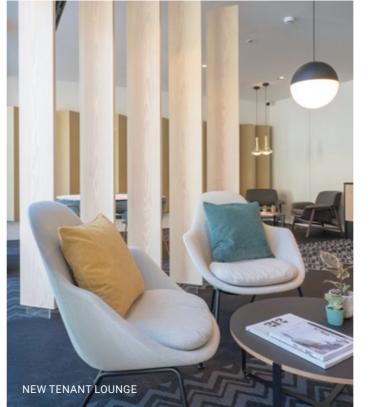

NEW HYBRID **CEILINGS WITH** LED LIGHTING

NEW FOUR-PIPE FAN COIL AIR CONDITIONING

NEW FULLY ACCESSIBLE RAISED FLOORS

NEWLY DESIGNED AND REMODELLED RECEPTION AND TENANT LOUNGE

EPC RATING - C

BREEAM RATING VERY GOOD