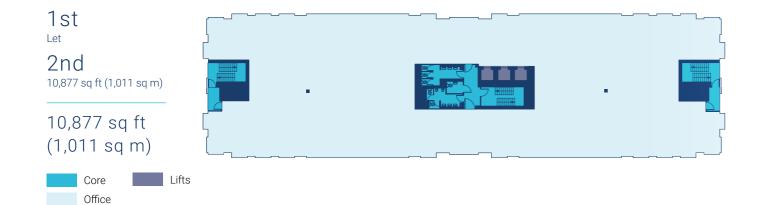

#### Spaceplan -Media 10,877 sq ft (1,011 sq m) WCs Core Office Lifts Ν

WCs

Lifts

Core

Office

Open plan desks

| 20 person board room   | 1 |
|------------------------|---|
| 12 person meeting room | 1 |
|                        |   |