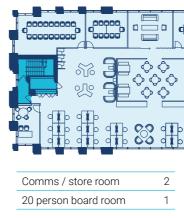

#### Spaceplan -Media 10,877 sq ft (1,011 sq m) WCs Core Office Lifts Ν

WCs

Lifts

Core

Office

Open plan desks

| 20 person board room   | 1 |
|------------------------|---|
| 12 person meeting room | 1 |
|                        |   |

### THE ACCOMMODATION

000 <u>e 9e</u> 05 05 Office room 12 person meeting room 1 2

100

77 6 person meeting room 1 Open plan desks

NEW CYCLE

STORAGE AND

3 PASSENGER LIFTS

COMPREHENSIVELY REFURBISHED OFFICE FLOORS