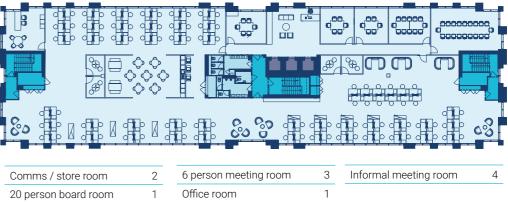

### THE ACCOMMODATION

000 <u>e 9e</u> 05 05 Office room 12 person meeting room 1 2

100

77 6 person meeting room 1 Open plan desks

NEW CYCLE

STORAGE AND

3 PASSENGER LIFTS

COMPREHENSIVELY REFURBISHED OFFICE FLOORS