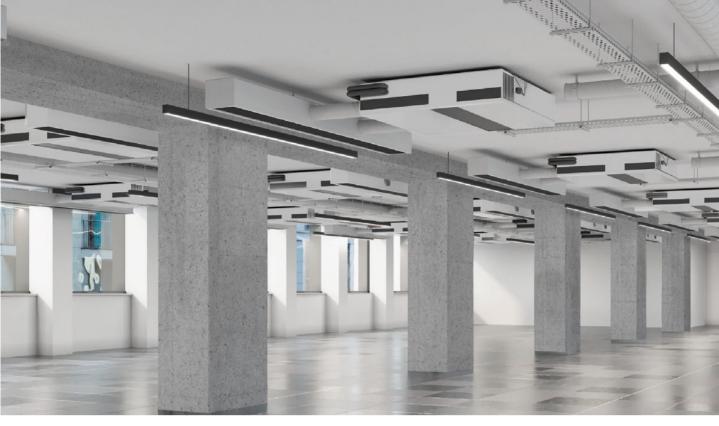

# **DESIGN**

10 Fetter Lane is being completely refurbished with a very contemporary aesthetic. The floors themselves are highly efficient and offer complete lines of sight across the entire floor and have amazing natural light. The 5th floor is complete and the reception and 1st floor will be finished in December.

## **DETAILS**

Air Conditioned

New Metal Tile Raised Floors

Suspended Ceilings with Recessed Lighting

Refurbished Male & Female WCs

BREEAM Rating - Very Good

Showers & Bike Racks

Off Street Loading Bay