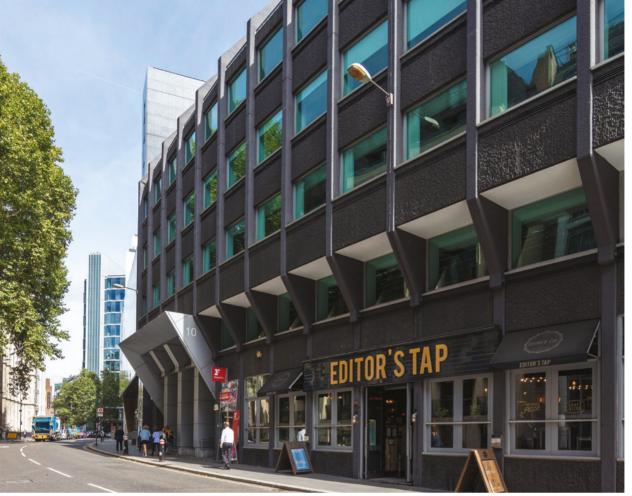

4,940 - 10,194 SQ FT OF OFFICE SPACE AVAILABLE IN THE HEART OF MIDTOWN

### **NEIGHBOURHOOD**

Attracting an eclectic mix of occupiers, Midtown has evolved into a vibrant neighbourhood with Leather Lane Market and New Street Square offering a whole range of retail, bars and restaurants. The area also has brilliant transport links and Lincoln's Inn Fields and Temple Gardens for some rest and relaxation.

FARRINGDON