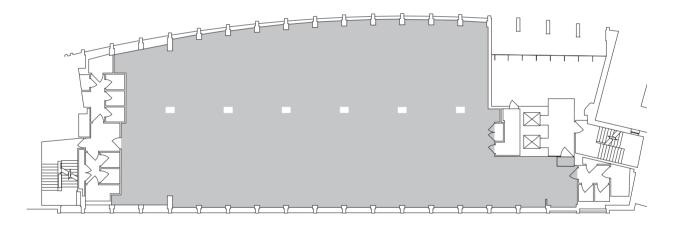

## FLOOR AREAS

| FLOOR | SQ FT  |
|-------|--------|
| 5TH   | 4,940  |
| 1ST   | 5,254  |
| TOTAL | 10,194 |

#### 1ST FLOOR 5,254 SQ FT

#### 5TH FLOOR 4,940 SQ FT