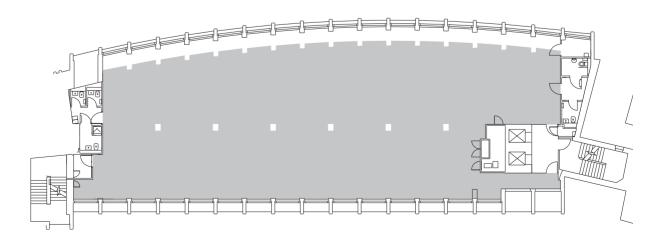

OFFICE SPACE AVAILABLE IN THE HEART OF MIDTOWN



# **DESIGN**

10 Fetter Lane is being completely refurbished with a very contemporary aesthetic. The floors themselves are highly efficient and offer complete lines of sight across the entire floor and have amazing natural light. The 5th floor is complete and the reception and 1st floor will be finished in December.





















## **DETAILS**

Air Conditioned

New Metal Tile Raised Floors

Suspended Ceilings with Recessed Lighting

Refurbished Male & Female WCs

BREEAM Rating - Very Good

Showers & Bike Racks

Off Street Loading Bay

2 x 8 person passenger lifts

## FLOOR AREAS

| FLOOR | SQ FT  |
|-------|--------|
| 5TH   | 4,940  |
| 1ST   | 5,254  |
| TOTAL | 10,194 |

#### 1ST FLOOR 5,254 SQ FT



#### 5TH FLOOR 4,940 SQ FT



### **NEIGHBOURHOOD**

Attracting an eclectic mix of occupiers, Midtown has evolved into a vibrant neighbourhood with Leather Lane Market and New Street Square offering a whole range of retail, bars and restaurants. The area also has brilliant transport links and Lincoln's Inn Fields and Temple Gardens for some rest and relaxation.









FARRINGDON















### CONTACT



GEORGE REYNOLDS 020 7087 5651 george.reynolds@eu.jll.com

DAISY HUNT 020 0000 0000 daisy.hunt@eu.jll.com

CATHERINE OWEN 020 7399 5208 catherine.owen@eu.jll.com

## **Farebrother**

ALEX KRIVINSKAS 020 0000 0000 akrivinskas@farebrother.com

JACK WILLIAMSON 020 0000 0000 jwilliamson@farebrother.com Sed ut perspiciatis unde omnis iste natus error sit voluptatem accusantium doloremque laudantium, totam rem aperiam