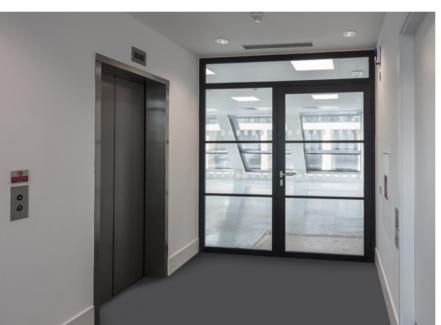

4,940 - 10,194 SQ FT OF OFFICE SPACE AVAILABLE IN THE HEART OF MIDTOWN



# **DESIGN**

10 Fetter Lane is being completely refurbished with a very contemporary aesthetic. The floors themselves are highly efficient and offer complete lines of sight across the entire floor and have amazing natural light. The 5th floor is complete and the reception and 1st floor will be finished in December.





















## **DETAILS**

Air Conditioned

New Metal Tile Raised Floors

Suspended Ceilings with Recessed Lighting

Refurbished Male & Female WCs

BREEAM Rating - Very Good

Showers & Bike Racks

Off Street Loading Bay

2 x 8 person passenger lifts

## FLOOR AREAS

| FLOOR | SQ FT  |
|-------|--------|
| 5TH   | 4,940  |
| 1ST   | 5,254  |
| TOTAL | 10,194 |

#### 1ST FLOOR 5,254 SQ FT



#### 5TH FLOOR 4,940 SQ FT



### **NEIGHBOURHOOD**

Attracting an eclectic mix of occupiers, Midtown has evolved into a vibrant neighbourhood with Leather Lane Market and New Street Square offering a whole range of retail, bars and restaurants. The area also has brilliant transport links and Lincoln's Inn Fields and Temple Gardens for some rest and relaxation.









FARRINGDON















### CONTACT