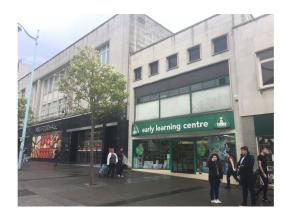

# 11, Cornwall Street, Plymouth, PL1 1NL

#### Location

The property is situated at the far eastern end of Cornwall Street within close proximity to the entrance of Drake Circus Shopping Centre. The property is also adjacent to Marks & Spencer Food Hall with other nearby retailers including Halfords, Caffe Nero and American Coffee House.