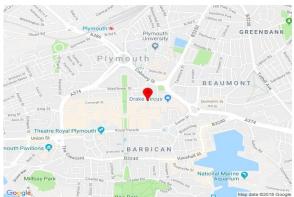

#### Location

The property is situated at the far eastern end of Cornwall Street within close proximity to the entrance of Drake Circus Shopping Centre. The property is also adjacent to Marks & Spencer Food Hall with other nearby retailers including Halfords, Caffe Nero and American Coffee House.