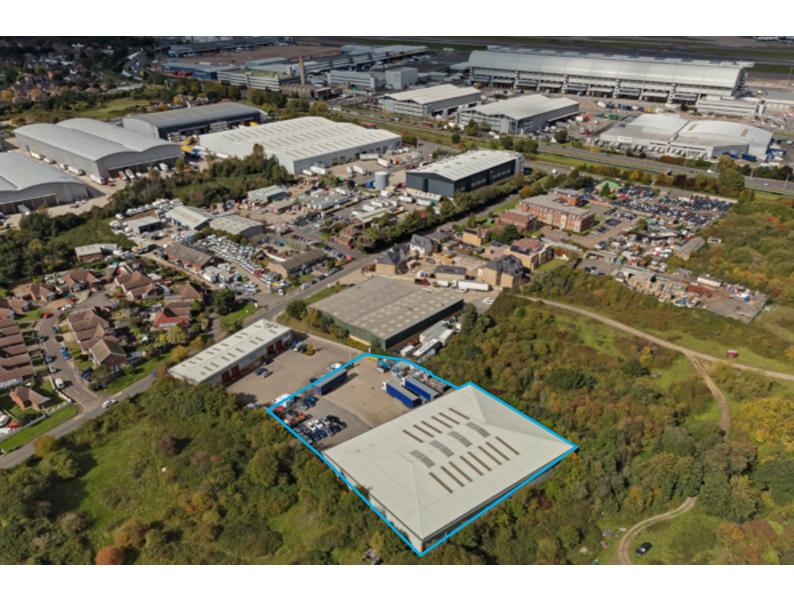

# Location

The Camgate Centre is located immediately to the south of Heathrow Airport on Long Lane, Stanwell within very close proximity to the Southern Perimeter Road and Cargo Terminals.

# **Camgate Centre**

The Camgate Centre is located immediately to the south of Heathrow Airport on Long Lane, Stanwell within very close proximity to the Southern Perimeter Road and Cargo Terminal.