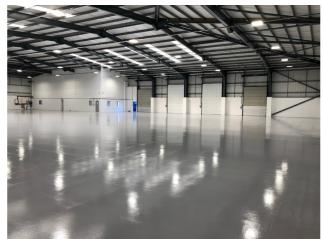

# Description

The unit comprises a modern, detached unit of steel portal frame construction with brick/block and profile metal clad elevations. Offices are located on ground and first floors, benefitting from full carpeting, suspended ceilings, recessed lighting, male and female WCs on both floors, and a kitchen.

The warehouse has 4 electric up and over roller shutter doors, high bay lighting and minimum 6.1 metre eaves rising to 8.9m at the ridge.

The unit is situated on a large self contained site with and extensive concreted 43m deep yard and has parking for a minimum of 26 cars.

# The opportunity

The unit comprises a modern, detached unit of steel portal frame construction with brick/block and profile metal clad elevations. Offices are located on ground and first floors, benefitting from full carpeting, suspended ceilings, recessed lighting, male and female WCs on both floors, and a kitchen.

The warehouse has 4 level access loading doors, high bay lighting and minimum 6.1 metre eaves rising to 8.9 metres at the ridge. The unit is situated on a large self contained secure site with an extensive concreted 43 metres deep yard and has parking for a minimum of 26 cars.