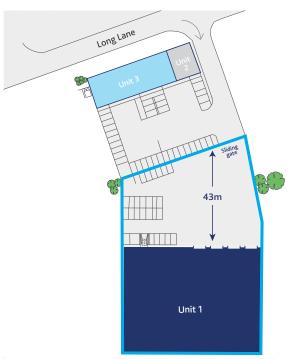

The warehouse has 4 electric up and over roller shutter doors, high bay lighting and minimum 6.1 metre eaves rising to 8.9m at the ridge.

The unit is situated on a large self contained site with and extensive concreted 43m deep yard and has parking for a minimum of 26 cars.

The warehouse has 4 level access loading doors, high bay lighting and minimum 6.1 metre eaves rising to 8.9 metres at the ridge. The unit is situated on a large self contained secure site with an extensive concreted 43 metres deep yard and has parking for a minimum of 26 cars.