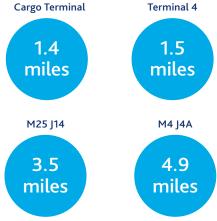

# **Key travel distances**

# **Camgate Centre**

The Camgate Centre is located immediately to the south of Heathrow Airport on Long Lane, Stanwell within very close proximity to the Southern Perimeter Road and Cargo Terminal.