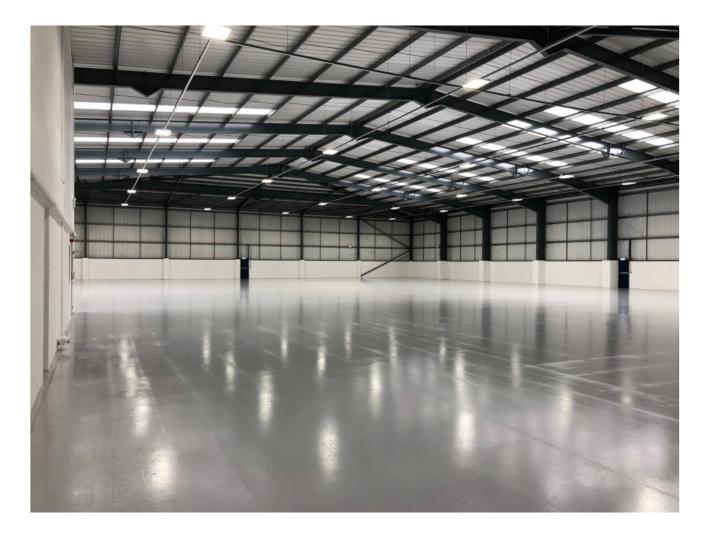

# Description

The unit comprises a modern, detached unit of steel portal frame construction with brick/block and profile metal clad elevations. Offices are located on ground and first floors, benefitting from full carpeting, suspended ceilings, recessed lighting, male and female WCs on both floors, and a kitchen.

The warehouse has 4 electric up and over roller shutter doors, high bay lighting and minimum 6.1 metre eaves rising to 8.9m at the ridge.

The unit is situated on a large self contained site with and extensive concreted 43m deep yard and has parking for a minimum of 26 cars.

# The opportunity

The unit comprises a modern, detached unit of steel portal frame construction with brick/block and profile metal clad elevations. Offices are located on ground and first floors, benefitting from full carpeting, suspended ceilings, recessed lighting, male and female WCs on both floors, and a kitchen.

The warehouse has 4 level access loading doors, high bay lighting and minimum 6.1 metre eaves rising to 8.9 metres at the ridge. The unit is situated on a large self contained secure site with an extensive concreted 43 metres deep yard and has parking for a minimum of 26 cars.