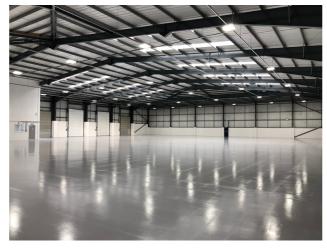

# Description

The unit comprises a modern, detached unit of steel portal frame construction with brick/block and profile metal clad elevations. Offices are located on ground and first floors, benefitting from full carpeting, suspended ceilings, recessed lighting, male and female WCs on both floors, and a kitchen.

The warehouse has 4 electric up and over roller shutter doors, high bay lighting and minimum 6.1 metre eaves rising to 8.9m at the ridge.

The unit is situated on a large self contained site with and extensive concreted 43m deep yard and has parking for a minimum of 26 cars.

# The opportunity

The unit comprises a modern, detached unit of steel portal frame construction with brick/block and profile metal clad elevations. Offices are located on ground and first floors, benefitting from full carpeting, suspended ceilings, recessed lighting, male and female WCs on both floors, and a kitchen.

The warehouse has 4 level access loading doors, high bay lighting and minimum 6.1 metre eaves rising to 8.9 metres at the ridge. The unit is situated on a large self contained secure site with an extensive concreted 43 metres deep yard and has parking for a minimum of 26 cars.