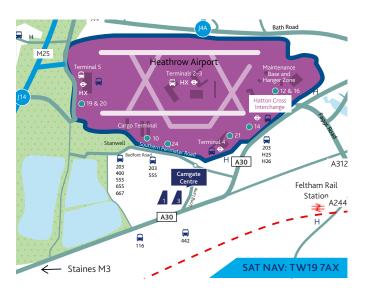

to be correct, but any intending purchasers, tenants or third parties should not rely on them as statements or representations of fact but satisfy themselves that they are correct by inspection or otherwise; c. All properties are measured in accordance with the RICS property measurement, 1st Edition May 2015 (incorporating IPMS) unless designated NIA/GIA/GEA, in which case properties are measured in accordance with the RICS Code of Measuring Practice (6th Edition); d. Any images may be computer generated. Any photographs show only certain parts of the property as they appeared at the time they were taken.









# To Let

# Unit 1

# Camgate Centre Long Lane, Heathrow TW19 7AX

Modern industrial / warehouse unit with large secure yard - To be refurbished 27,607 sq ft (2,564.7 sq m)









# **Key features of Units 1**









shutter doors







# **Key travel distances**



# **Camgate Centre**

The Camgate Centre is located immediately to the south of Heathrow Airport on Long Lane, Stanwell within very close proximity to the Southern Perimeter Road and Cargo Terminal.

# The opportunity

The unit comprises a modern, detached unit of steel portal frame construction with brick/block and profile metal clad elevations. Offices are located on ground and first floors, benefitting from full carpeting, suspended ceilings, recessed lighting, male and female WCs on both floors, and a kitchen.

The warehouse has 4 level access loading doors, high bay lighting and minimum 6.1 metre eaves rising to 8.9 metres at the ridge. The unit is situated on a large self contained secure si