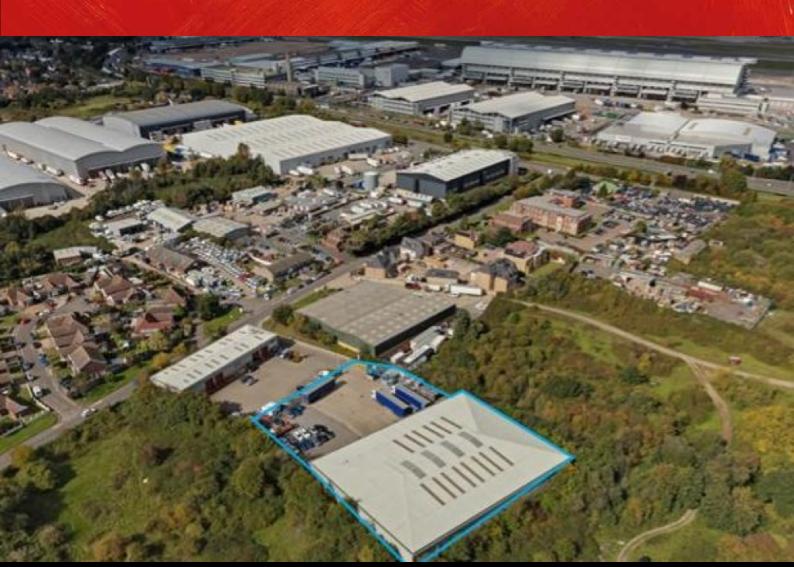

# ToLet

Unit 1 The Camgate Centre, Long Lane, Stanwell, Heathrow, TW19 7AX

27,607 sq ft (2,564.77 sq m) GIA

- TO BE REFURBISHED
- 4 Electric loading doors
- Extensive yard area & more than 0.5 acres
- 26 car parking spaces
- Self contained site

# Location

The Camgate Centre is located immediately to the south of Heathrow Airport on Long Lane, Stanwell within very close proximity to the Southern Perimeter Road and Cargo Terminals.

# **Camgate Centre**

The Camgate Centre is located immediately to the south of Heathrow Airport on Long Lane, Stanwell within very close proximity to the Southern Perimeter Road and Cargo Terminal.