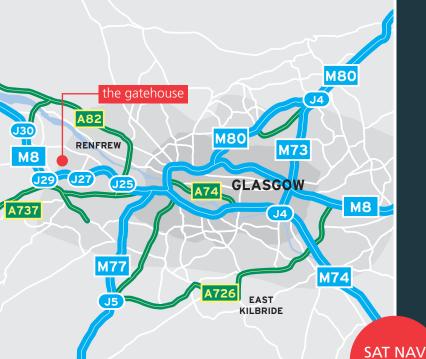

#### **LOCATION**

Westway, in Renfrew, comprises a 130 acre self-contained site providing a mixture of office and industrial properties within a well maintained, fully secure estate. Westway lies approximately 10 miles west of Glasgow City Centre and 2 miles east of Glasgow International Airport. Access to the site is gained via Junction 27 (a four way junction) of the M8 motorway. The main entrance is situated on Porterfield Road just off the A741 which is the main arterial route into Renfrew from the M8. Major occupiers of the site include **Doosan Babcock, AMG Group, Kintetsu World Express and Star Refrigeration.** 

#### **COMMUNICATIONS**

| J27 - M8                        | 1.2 mile  |
|---------------------------------|-----------|
| J26 - M8                        | 2.3 miles |
| Glasgow Airport                 | 2.3 miles |
| Paisley Town Centre,            | 3 miles   |
| Hillington West Station         | 3 miles   |
| Glasgow City Centre             | 7 miles   |
| Prestwick International Airport | 42 miles  |