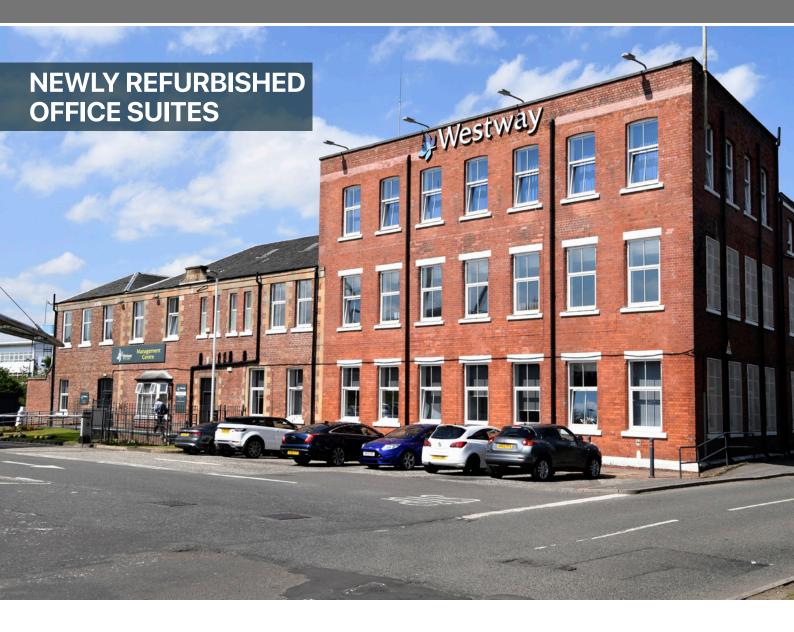

## Modern Open Plan Office Suites 100 sq ft - 4,000 sq ft **TO LET**

**GLASGOW** 

### **DESCRIPTION**

The Gatehouse provides high quality office accommodation benefiting from a significant refurbishment. The suites offer a variety of accommodation to satisfy a wide range of business needs from one person rooms to requirements up to 4,000 sq ft.

Recently refurbished

Flexible floor areas available

On site cafe

Double glazing

Meeting and conference rooms for hire