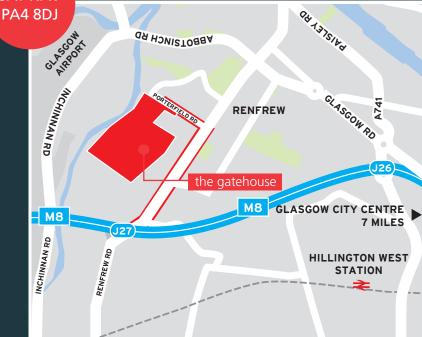

#### **LOCATION**

Westway, in Renfrew, comprises a 130 acre self-contained site providing a mixture of office and industrial properties within a well maintained, fully secure estate. Westway lies approximately 10 miles west of Glasgow City Centre and 2 miles east of Glasgow International Airport. Access to the site is gained via Junction 27 (a four way junction) of the M8 motorway. The main entrance is situated on Porterfield Road just off the A741 which is the main arterial route into Renfrew from the M8. Major occupiers of the site include **Doosan Babcock, AMG Group, Kintetsu World Express and Star Refrigeration.** 

#### **COMMUNICATIONS**

| J27 - M8                        | 1.2 mile  |
|---------------------------------|-----------|
| J26 - M8                        | 2.3 miles |
| Glasgow Airport                 | 2.3 miles |
| Paisley Town Centre,            | 3 miles   |
| Hillington West Station         | 3 miles   |
| Glasgow City Centre             | 7 miles   |
| Prestwick International Airport | 42 miles  |