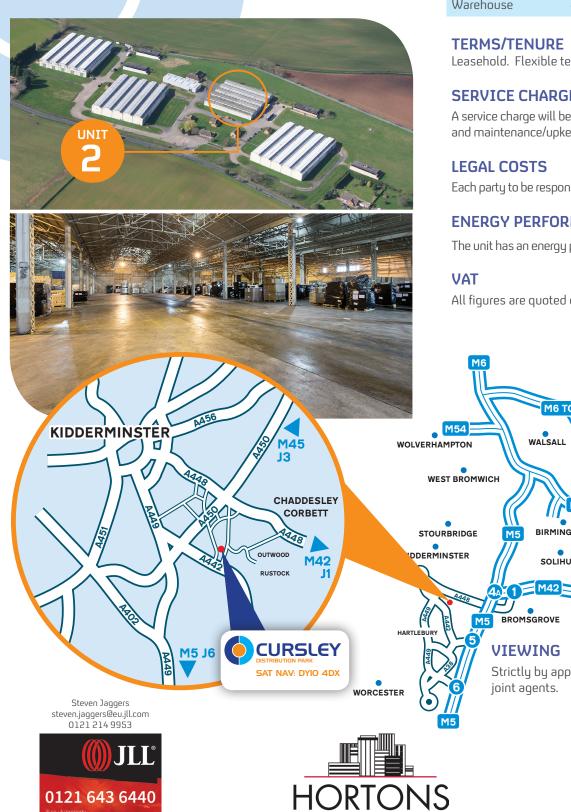

## Warehouse/Distribution 41,706 sq ft (3,874 sq m)

Flexible lease terms Accessible to the national motorway network via M5/M42

#### LOCATION

The property is situated on Curslow Lane between Shenstone and Hartlebury close to its junction with the A443 approximately 4 miles south east of Kidderminster, 13 miles north of Worcester and 18 miles south west of Birmingham.

Access to the national motorway network can be gained at Junction 5 of the M5 via the A442 and the A38.

#### ACCOMMODATION

| Unit 2    | Sq FT  | Sq M  |
|-----------|--------|-------|
| Warehouse | 41,706 | 3,874 |

Leasehold. Flexible terms are available.