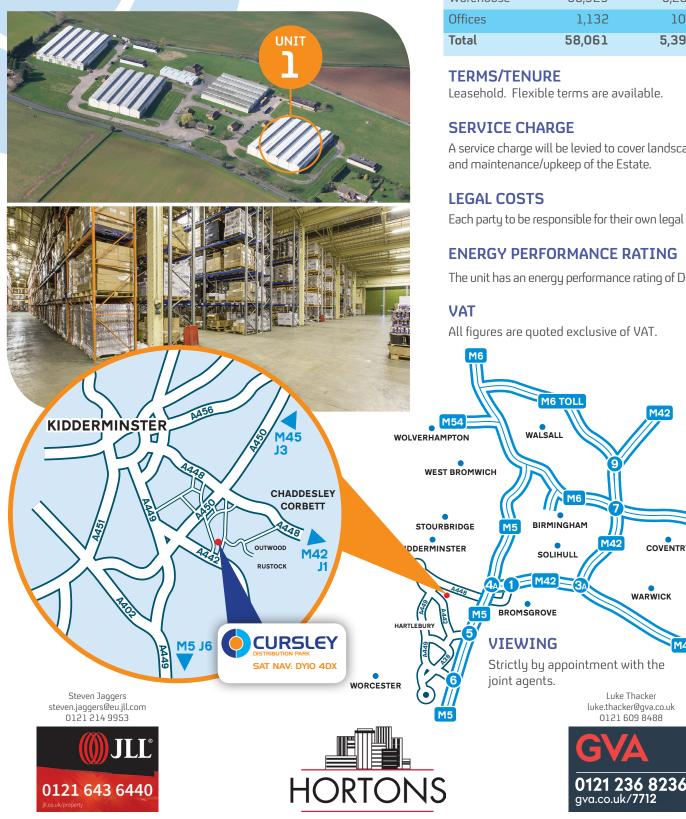

# UNIT 1

Flexible lease terms Accessible to national motorway network via M5/M42

1

#### LOCATION

The property is situated on Curslow Lane between Shenstone and Hartlebury close to its junction with the A443 approximately 4 miles south east of Kidderminster, 13 miles north of Worcester and 18 miles south west of Birmingham.

Access to the national motorway network can be gained at Junction 5 of the M5 via the A442 and the A38.

#### ACCOMMODATION

| Unit 1    | Sq FT  | Sq M  |
|-----------|--------|-------|
| Warehouse | 56,929 | 5,289 |
| Offices   | 1,132  | 105   |
| Total     | 58,061 | 5,394 |

Leasehold. Flexible terms are available.