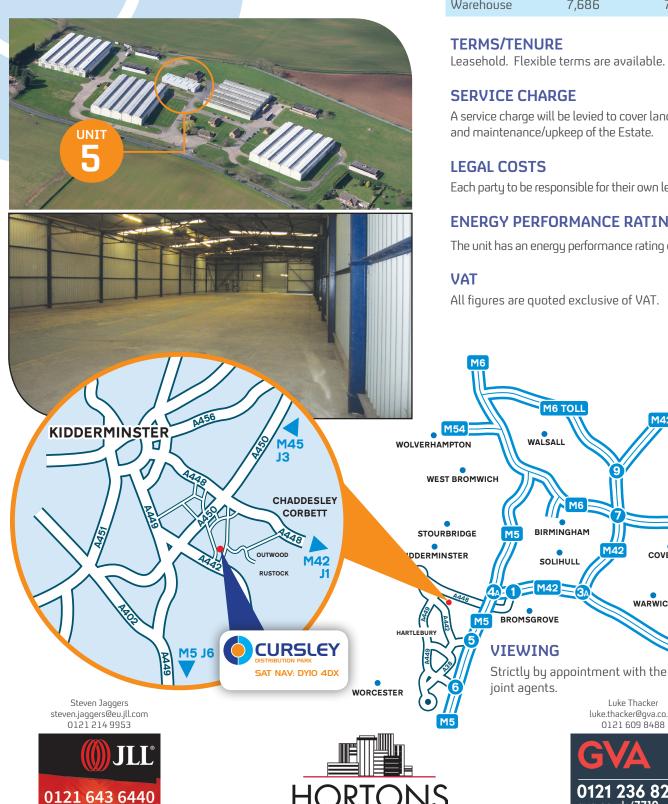

# UNIT 5

Flexible lease terms Accessible to the national motorway network via M5/M42

#### LOCATION

The property is situated on Curslow Lane between Shenstone and Hartlebury close to its junction with the A443 approximately 4 miles south east of Kidderminster, 13 miles north of Worcester and 18 miles south west of Birmingham.

Access to the national motorway network can be gained at Junction 5 of the M5 via the A442 and the A38.

#### ACCOMMODATION

| Unit 5    | Sq FT | Sq M |
|-----------|-------|------|
| Warehouse | 7,686 | 714  |

Leasehold. Flexible terms are available.