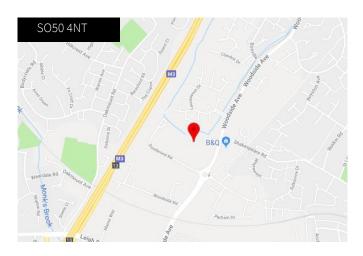

# Location

The units are located on the Boyatt Wood Industrial Estate which is located off Goodwood Road.Goodwood Road links to Woodside Avenue providing access to the A335 Leigh Road or A335 Allbrook Way. Allbrook Way links to the M3 at junction 12 and Leigh Road at junction 13.