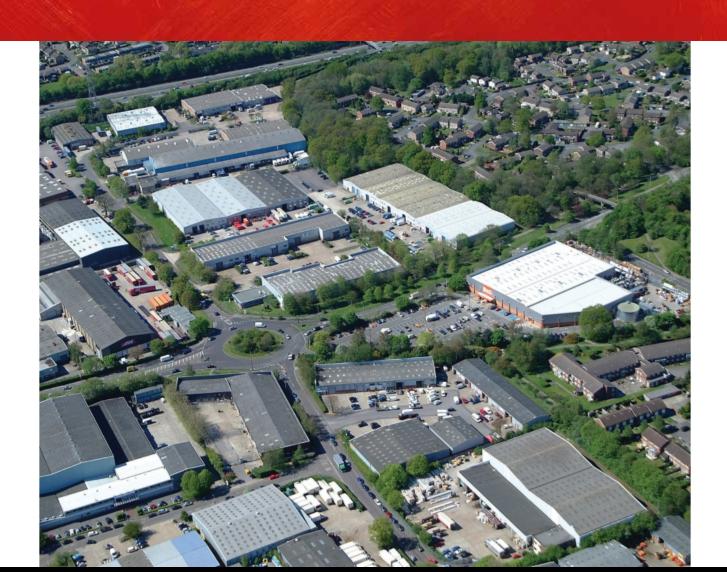

# Location

The units are located on the Boyatt Wood Industrial Estate which is located off Goodwood Road.Goodwood Road links to Woodside Avenue providing access to the A335 Leigh Road or A335 Allbrook Way. Allbrook Way links to the M3 at junction 12 and Leigh Road at junction 13.

# Description

The units comprise two mid terrace steel portal frame industrial/ warehouse units under a profile metal sheet insulated roof with 10% natural roof lights. The office accommodation is at ground and first floor and is fitted out with carpets, suspended ceiling and recessed lighting, gas central heating, kitchen, ground floor male, female and disabled WC's.