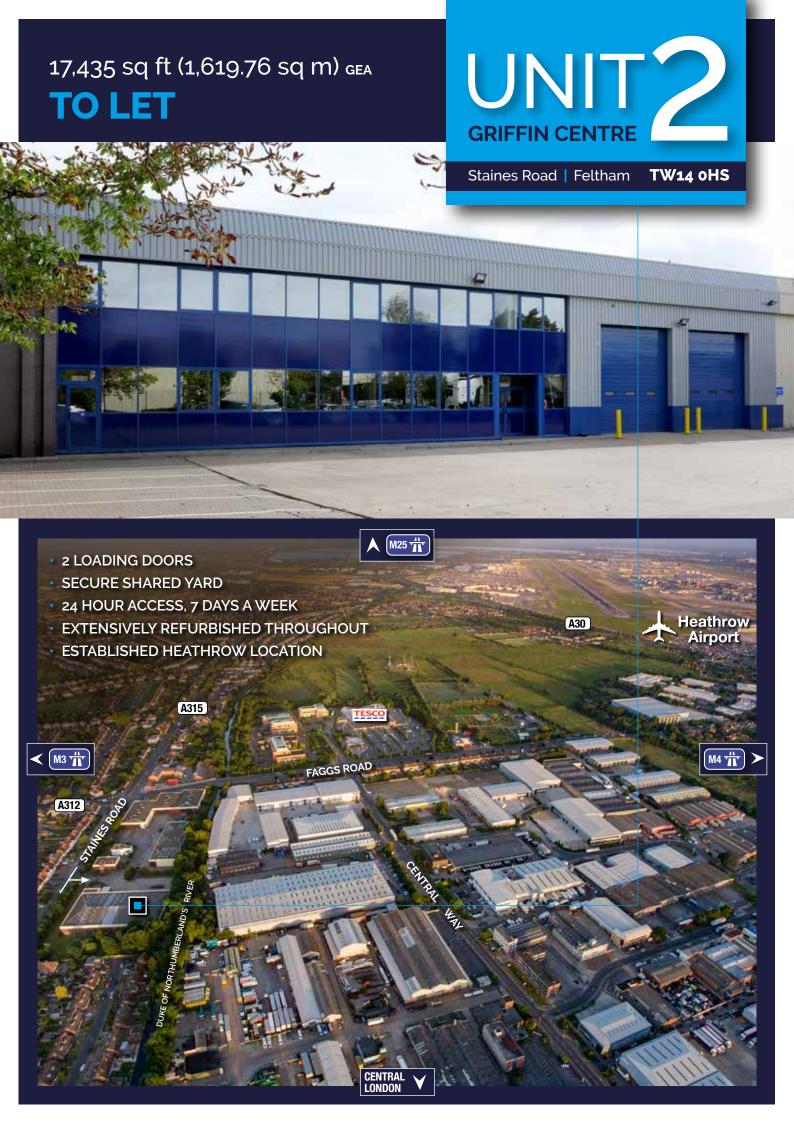

Unit 2 is of steel truss frame construction and two storey office accommodation with two loading doors. Internally the warehouse benefits from 7.4m eaves and provides clear span warehouse accommodation.

The unit has been comprehensively refurbished throughout.

Externally, the unit has a substantial car parking and yard area, which is fenced.