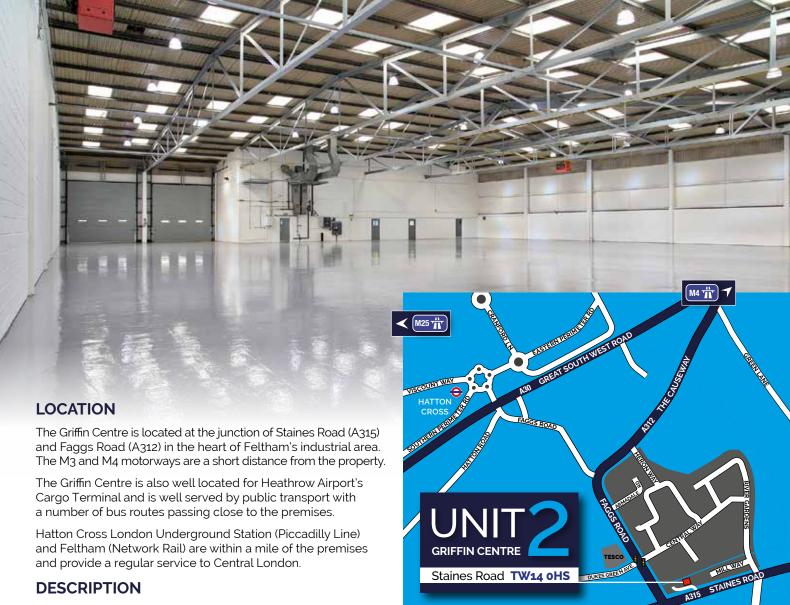

Unit 2 is of steel truss frame construction and two storey office accommodation with two loading doors. Internally the warehouse benefits from 7.4m eaves and provides clear span warehouse accommodation.

The unit has been comprehensively refurbished throughout.

Externally, the unit has a substantial car parking and yard area, which is fenced.