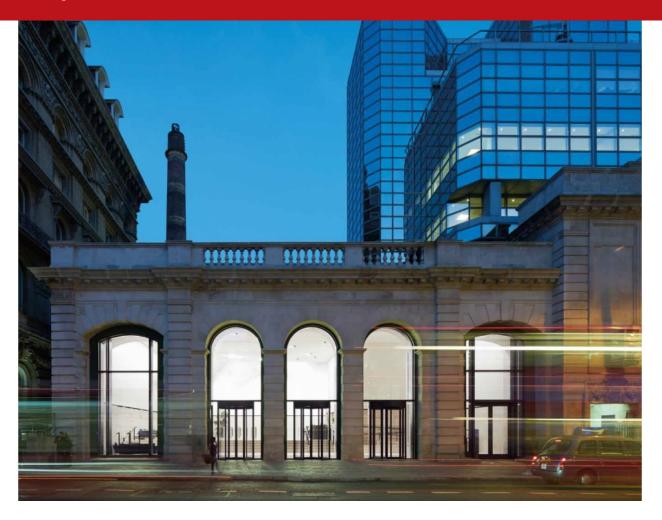

# Highlights

- Excellent communication links
- Exceptional local amenities
- Impressive entrance
- Striking facade
- Open-plan work space
- Manned reception

# Location

Opposite the regenerated Victoria Station, London's gateway to the south, these flexible offices are ideal for commuters. With numerous rail, tube and bus options, you could not be better connected to the rest of London, or the numerous thriving business in this bustling part of London. When entering from the street, visitors first walk through the arches of the old brick street wall, before meting an impressive reception