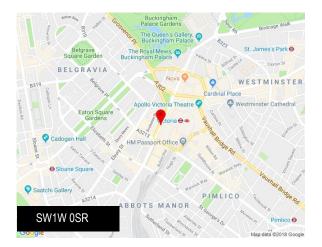

# **To Let** Office 11,400 sq ft NIA

111 Buckingham Palace Road, London, Greater London, SW1W 0SR

# Location

Opposite the regenerated Victoria Station, London's gateway to the south, these flexible offices are ideal for commuters. With numerous rail, tube and bus options, you could not be better connected to the rest of London, or the numerous thriving business in this bustling part of London. When entering from the street, visitors first walk through the arches of the old brick street wall, before meting an impressive reception