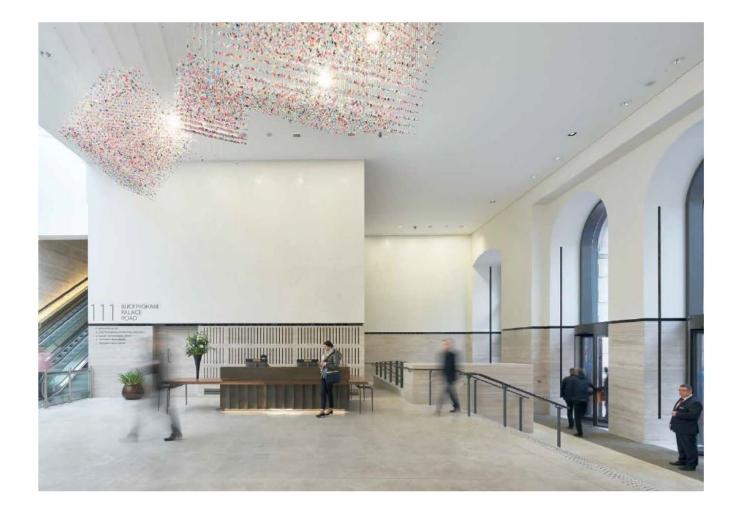

# Location

Opposite the regenerated Victoria Station, London's gateway to the south, these flexible offices are ideal for commuters. With numerous rail, tube and bus options, you could not be better connected to the rest of London, or the numerous thriving business in this bustling part of London. When entering from the street, visitors first walk through the arches of the old brick street wall, before meting an impressive reception

#### Specification

- Great Views
- · 24 Hour Security
- · Impressive reception
- Sky lounge
- · Excellent transport links