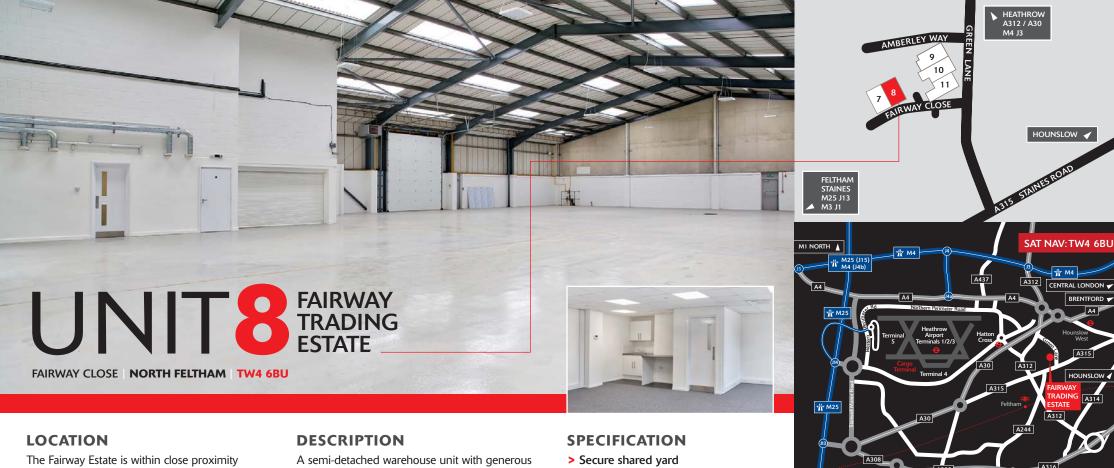

The Fairway Estate is within close proximity to Heathrow Airport and Cargo Terminal. The estate fronts Green Lane which is accessed off the A312 and A315. The M3 and M4 motorways are within 4 miles.

Feltham and Hounslow Town Centres are both within easy reach. Feltham railway is approximately 1.5 miles, Hatton Cross and Hounslow West (both Piccadilly) underground stations are within 2 miles.

A semi-detached warehouse unit with generous yard space. The building is of steel portal frame construction with part brick and part metal clad elevations. Offices are provided at ground and first floor. Externally the yard is fenced to create a secure shared yard.