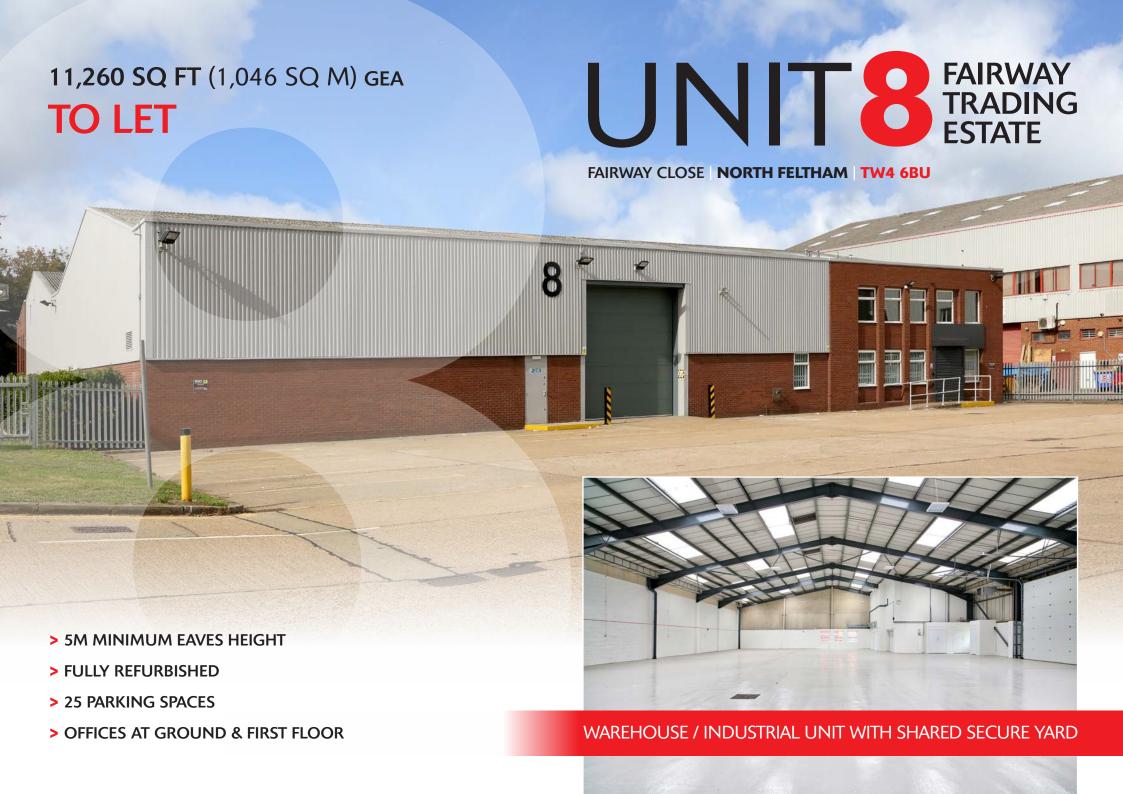

A semi-detached warehouse unit with generous yard space. The building is of steel portal frame construction with part brick and part metal clad elevations. Offices are provided at ground and first floor. Externally the yard is fenced to create a secure shared yard.

- > 25 parking spaces
- > 5m eaves height
- > 3 phase power
- > Gas supply
- > Warehouse LED lighting
- > Kitchenette