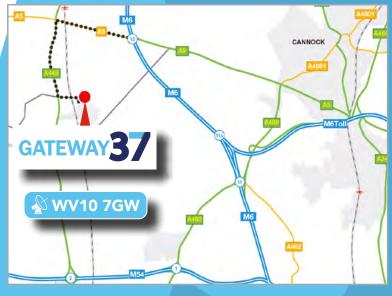

## AVAILABLE NOW

Sat Nav: WV10 7GW

#### Location

Four Ashes is an established industrial location, approximately 6 miles to the North of Wolverhampton.

The unit is situated at the entrance to the expanding 4 Ashes Park, which benefits from excellent transport access, located just 3 miles from both Junction 12 of the M6 motorway and Junction 2 of the M54 motorway. As such, the area has attracted key occupiers including Hoppe and Gestamp. The Jaguar Land Rover engine plant at i54 is also within 4 miles. Access is via Gravelly Way, off the A449.