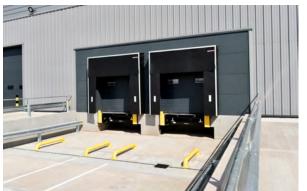

### Warehouse

- 34,198 sq ft (3,177 sq m)
- Clear internal height 10m
- 50 kN m<sup>2</sup> floor loading
- 2 dock and 3 ground level doors