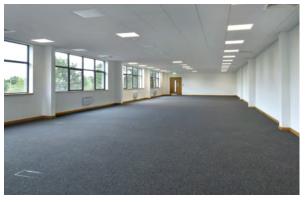

#### First Floor Offices

- 3,714 sq ft (345 sq m)
- Lift
- LED lighting & central heating
- Raised access floor