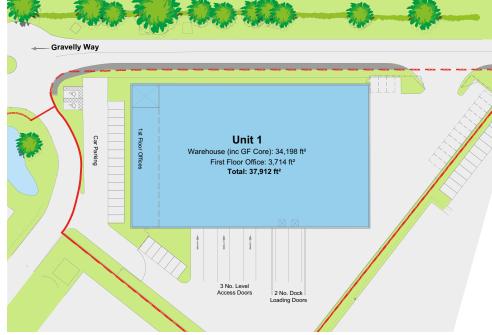

## New production / warehouse unit 37,912 sq ft (3,522 sq m)

- 10m clear internal height
- Offices 3,714 sq ft (345 sq m)
- 2 dock access doors
- 3 level access doors
- Large secure yard

4ashespark.com

### Warehouse

- 34,198 sq ft (3,177 sq m)
- Clear internal height 10m
- 50 kN m<sup>2</sup> floor loading
- 2 dock and 3 ground level doors

#### First Floor Offices

- 3,714 sq ft (345 sq m)
- Lift
- LED lighting & central heating
- Raised access floor

#### External

- Secure service yard
- 37 car park spaces
- External lighting