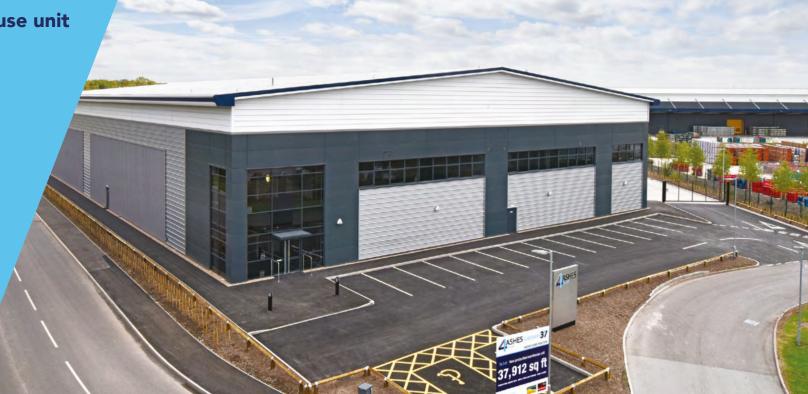

## New production / warehouse unit 37,912 sq ft (3,522 sq m)

- 10m clear internal height
- Offices 3,714 sq ft (345 sq m)
- 2 dock access doors
- 3 level access doors
- Large secure yard

4ashespark.com

### Warehouse

- 34,198 sq ft (3,177 sq m)
- Clear internal height 10m
- 50 kN m<sup>2</sup> floor loading
- 2 dock and 3 ground level doors

#### First Floor Offices

- 3,714 sq ft (345 sq m)
- Lift
- LED lighting & central heating
- Raised access floor

#### External

- Secure service yard
- 37 car park spaces
- External lighting