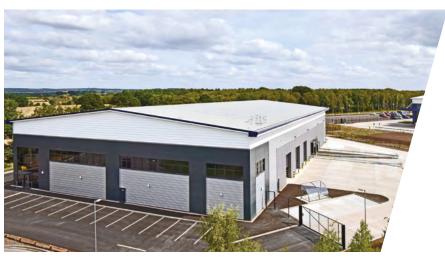

## New production / warehouse unit 37,912 sq ft (3,522 sq m)

- 10m clear internal height
- Offices 3,714 sq ft (345 sq m)
- 2 dock access doors
- 3 level access doors
- Large secure yard

4ashespark.com

### Warehouse

- 34,198 sq ft (3,177 sq m)
- Clear internal height 10m
- 50 kN m<sup>2</sup> floor loading
- 2 dock and 3 ground level doors

#### First Floor Offices

- 3,714 sq ft (345 sq m)
- Lift
- LED lighting & central heating
- Raised access floor

#### External

- Secure service yard
- 37 car park spaces
- External lighting