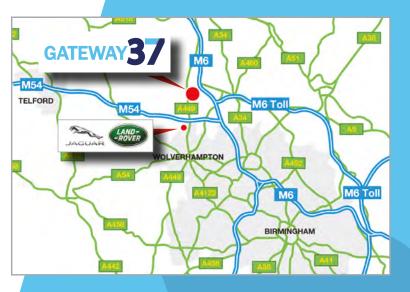

#### Location

Four Ashes is an established industrial location, approximately 6 miles to the North of Wolverhampton.

The unit is situated at the entrance to the expanding 4 Ashes Park, which benefits from excellent transport access, located just 3 miles from both Junction 12 of the M6 motorway and Junction 2 of the M54 motorway. As such, the area has attracted key occupiers including Hoppe and Gestamp. The Jaguar Land Rover engine plant at i54 is also within 4 miles. Access is via Gravelly Way, off the A449.