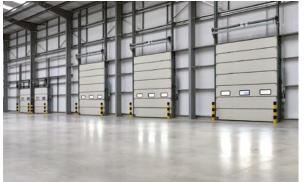

### Warehouse

- 34,198 sq ft (3,177 sq m)
- Clear internal height 10m
- 50 kN m<sup>2</sup> floor loading
- 2 dock and 3 ground level doors