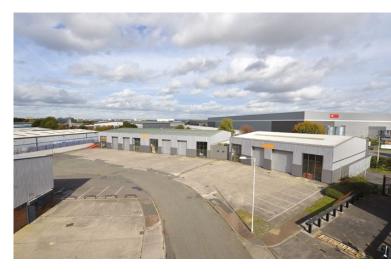

# **SEVERNSIDE**

**TO LET** 

**TRAFFORD PARK**MANCHESTER M17 1WA

FULLY REFURBISHED INDUSTRIAL / WAREHOUSE UNITS 5,000 to 14,649 sq ft (465 to 1,361 sq m) (GEA)

**▶** Prime location

## **DESCRIPTION**

Severnside offers a range of refurbished Industrial/warehouse units in a high profile location.

### LOCATION

Severnside is located on Textilose Road, off Westinghouse Road. The estate offers easy access to junction 9 of the M60 motorway which links to the national motorway network.

Trafford Park is home to more than 1,400 businesses and is Europe's biggest industrial estate. It covers approximately 1,200 acres and represents one of the largest concentrations of industrial and warehousing space in the UK.