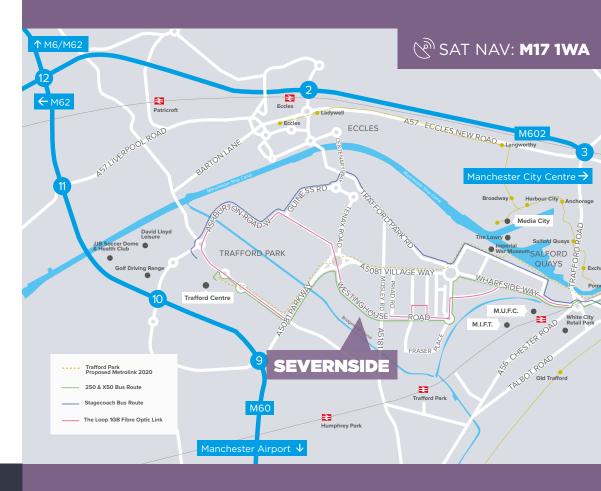

### COMMUNICATIONS

| M60 J9                 | 1 mile    |
|------------------------|-----------|
| M602 J2                | 1.9 miles |
| Trafford Centre        | 1.3 miles |
| Manchester City Centre | 2.0 miles |
| Manchester Airport     | 9.4 miles |

### LOCATION

Severnside is located on Textilose Road, off Westinghouse Road. The estate offers easy access to junction 9 of the M60 motorway which links to the national motorway network.

Trafford Park is home to more than 1,400 businesses and is Europe's biggest industrial estate. It covers approximately 1,200 acres and represents one of the largest concentrations of industrial and warehousing space in the UK.