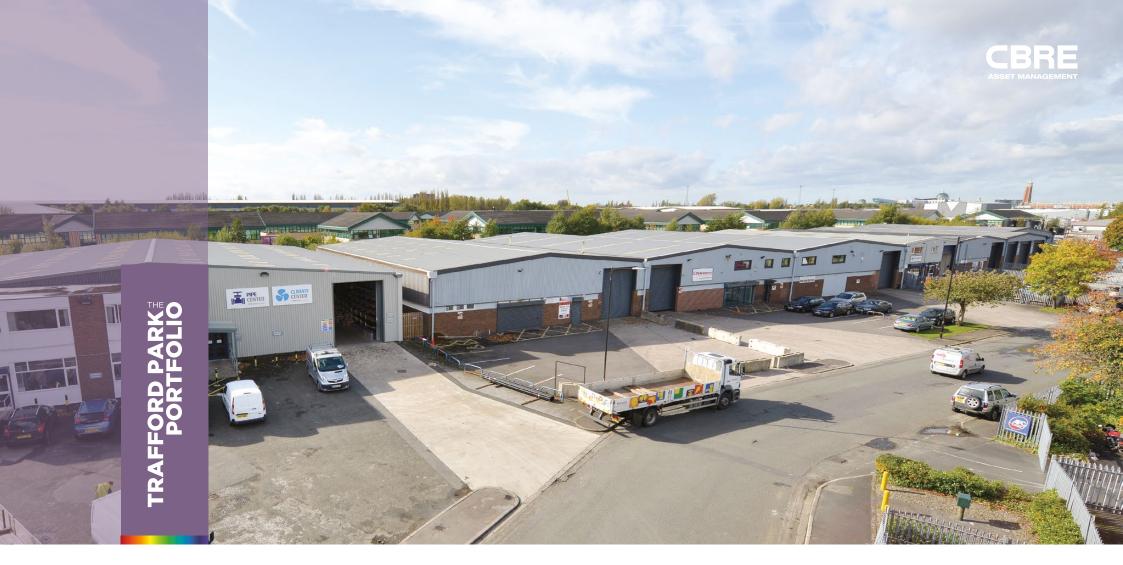

# FTRAFFORD PARK PORTFOLIO

The Trafford Park Portfolio comprises the largest single ownership of industrial space within Trafford Park; Europe's biggest industrial estate covering over 1,200 acres and being home to more than 1,400 businesses.

### LOCATION

Severnside is located on Textilose Road, off Westinghouse Road. The estate offers easy access to junction 9 of the M60 motorway which links to the national motorway network.

Trafford Park is home to more than 1,400 businesses and is Europe's biggest industrial estate. It covers approximately 1,200 acres and represents one of the largest concentrations of industrial and warehousing space in the UK.