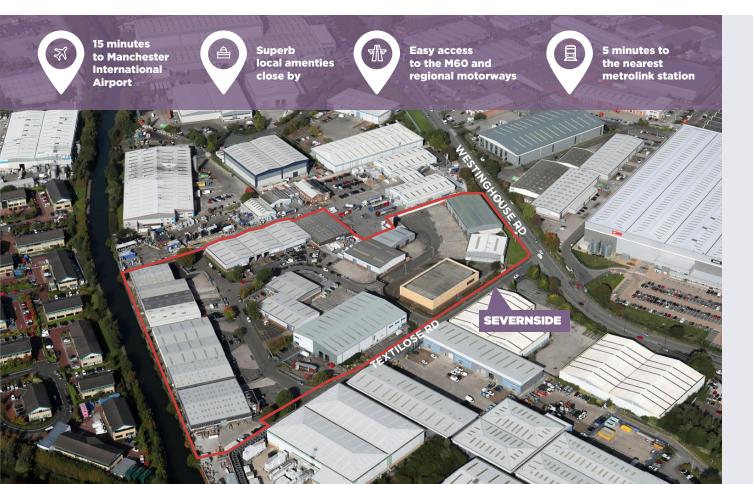

### LOCATION

Severnside is located on Textilose Road, off Westinghouse Road. The estate offers easy access to junction 9 of the M60 motorway which links to the national motorway network.

Trafford Park is home to more than 1,400 businesses and is Europe's biggest industrial estate. It covers approximately 1,200 acres and represents one of the largest concentrations of industrial and warehousing space in the UK.

### COMMUNICATIONS

| M60 J9                 | 1 mile    |
|------------------------|-----------|
| M602 J2                | 1.9 miles |
| Trafford Centre        | 1.3 miles |
| Manchester City Centre | 2.0 miles |
| Manchester Airport     | 9.4 miles |