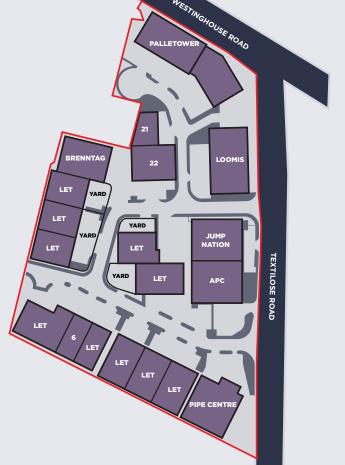

## **DESCRIPTION**

Severnside offers a range of refurbished Industrial/warehouse units in a high profile location.

## **SPECIFICATION**

- ▶ Recently refurbished
- ▶ Excellent motorway access
- ▶ Established commercial/industrial location
- ▶ Close proximity to Media City and Manchester City Centre
- ▶ Well managed estate
- ▶ B1 (c), B2 & B8 permitted use
- The Loop broadband up to 1GB available
- ▶ Secure yards available on selected units