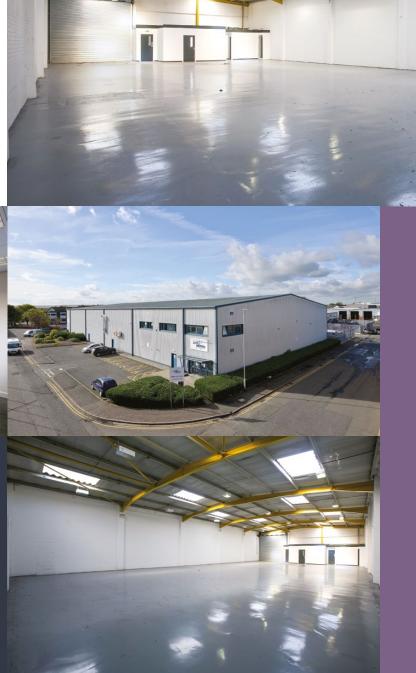

## **DESCRIPTION**

Severnside offers a range of refurbished Industrial/warehouse units in a high profile location.

## **SPECIFICATION**

- ▶ Recently refurbished
- ▶ Excellent motorway access
- ▶ Established commercial/industrial location
- ▶ Close proximity to Media City and Manchester City Centre
- ▶ Well managed estate
- ▶ B1 (c), B2 & B8 permitted use
- The Loop broadband up to 1GB available
- ▶ Secure yards available on selected units