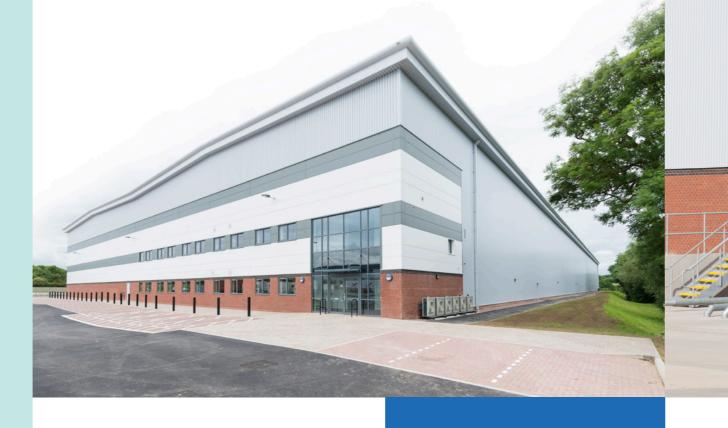

## TO LET CP153

**Fronting the M42** 153,418 Sq.ft (14,253 Sq.m)

### **CP153**

Centurion Park in Tamworth is a 21 acre site located adjacent to Junction 10 of the M42 Motorway. Centurion Park is an exciting and popular logistics and distribution centre which boasts a high profile occupier line up including DFS, DB Schenker, Aldi, AAH Pharmaceuticals and Speedy Hire.