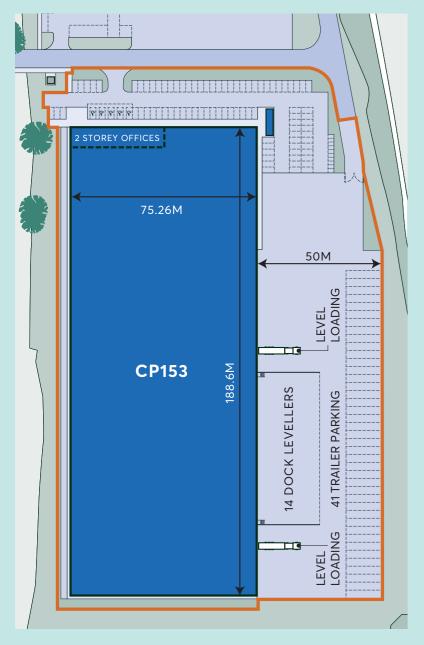

- 147,196 SQ FT WAREHOUSE SPACE
- 500KVA SUPPLY
- 141 PARKING SPACES
- 24/7 USE
- B1/B2/B8 PLANNING
- 2 LEVEL ACCESS DOORS
- 14 DOCK LEVEL DOORS
- 11.78M EAVES HEIGHT

Groun First F TOTA

UNIT

(Additional floor for potential office expansion available - 3,111 sq ft).

#### ACCOMMODATION

| UNIT CP153          | Sq.ft   | Sq.m   |
|---------------------|---------|--------|
| Warehouse           | 147,196 | 13,675 |
| Ground Floor Office | 3,111   | 289    |
| First Floor Office  | 3,111   | 289    |
| TOTAL               | 153,418 | 14,253 |