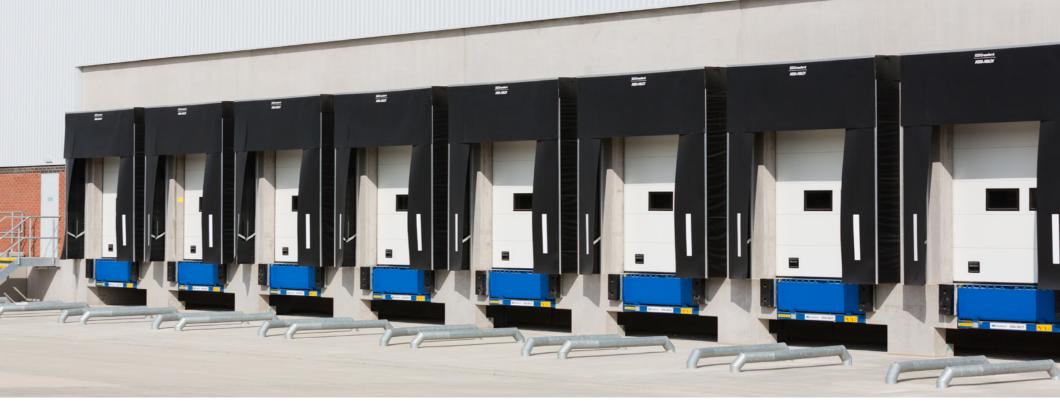

- 147,196 SQ FT WAREHOUSE SPACE
- 500KVA SUPPLY
- 141 PARKING SPACES
- 24/7 USE
- B1/B2/B8 PLANNING
- 2 LEVEL ACCESS DOORS
- 14 DOCK LEVEL DOORS
- 11.78M EAVES HEIGHT

Groun First F TOTA

UNIT

(Additional floor for potential office expansion available - 3,111 sq ft).