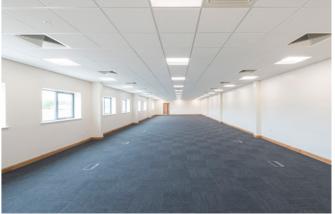

- 147,196 SQ FT WAREHOUSE SPACE
- 500KVA SUPPLY
- 141 PARKING SPACES
- 24/7 USE
- B1/B2/B8 PLANNING
- 2 LEVEL ACCESS DOORS
- 14 DOCK LEVEL DOORS
- 11.78M EAVES HEIGHT

Groun First F TOTA

UNIT

(Additional floor for potential office expansion available - 3,111 sq ft).

#### ACCOMMODATION

| UNIT CP153          | Sq.ft   | Sq.m   |
|---------------------|---------|--------|
| Warehouse           | 147,196 | 13,675 |
| Ground Floor Office | 3,111   | 289    |
| First Floor Office  | 3,111   | 289    |
| TOTAL               | 153,418 | 14,253 |