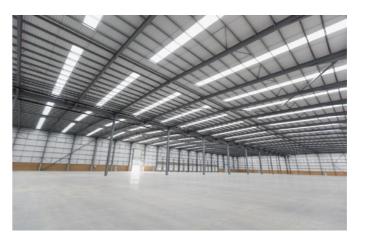

- 147,196 SQ FT WAREHOUSE SPACE
- 500KVA SUPPLY
- 141 PARKING SPACES
- 24/7 USE
- B1/B2/B8 PLANNING
- 2 LEVEL ACCESS DOORS
- 14 DOCK LEVEL DOORS
- 11.78M EAVES HEIGHT

Groun First F TOTA

UNIT

(Additional floor for potential office expansion available - 3,111 sq ft).

#### ACCOMMODATION

| UNIT CP153          | Sq.ft   | Sq.m   |
|---------------------|---------|--------|
| Warehouse           | 147,196 | 13,675 |
| Ground Floor Office | 3,111   | 289    |
| First Floor Office  | 3,111   | 289    |
| TOTAL               | 153,418 | 14,253 |