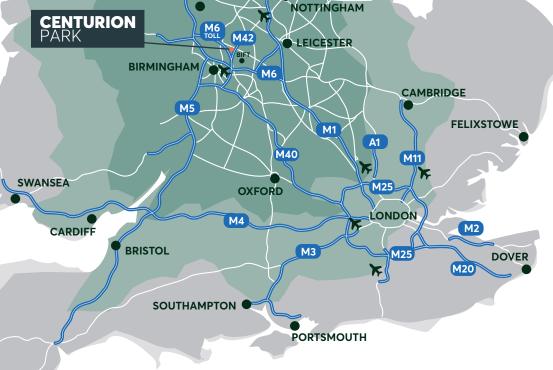

#### LOCATION

Located adjacent to Junction 10 of the M42 Motorway.

Centurion Park, Tamworth lies at the heart of the motorway network.

- Junction 4 of the M6 Motorway is accessible in under 15 minutes
- Junction 1 of the M69 Motorway is accessible in under 25 minutes
- 1,273,000 workforce within 30 minutes drive time\* \*Source: ONS, MYEDE, 2015

|                 | DISTANCES AND DRIVE TIM<br>from B77 5PN<br>(Source: AA) | E |
|-----------------|---------------------------------------------------------|---|
| M42 Junction 10 | 0.5 miles                                               | 1 |
| DICT            | 2 milos                                                 | 7 |

| M42 Junction 10       | 0.5 miles  | 1 min        |
|-----------------------|------------|--------------|
| BIFT                  | 2 miles    | 7 mins       |
| M6 Toll               | 7 miles    | 9 mins       |
| Coventry              | 14 miles   | 24 mins      |
| Castle Bromwich       | 12.6 miles | 21 mins      |
| Birmingham Airport    | 14 miles   | 22 mins      |
| Birmingham            | 15 miles   | 23 mins      |
| East Midlands Airport | 24 miles   | 27 mins      |
| London                | 111 miles  | 2 hrs 4 mins |