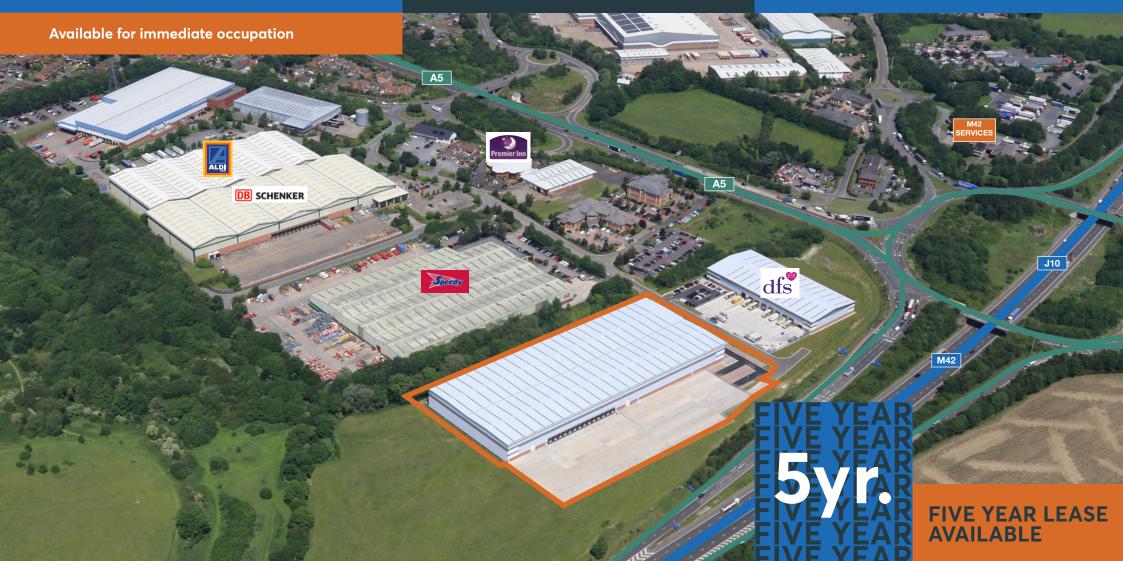

### **CP153**

Centurion Park in Tamworth is a 21 acre site located adjacent to Junction 10 of the M42 Motorway. Centurion Park is an exciting and popular logistics and distribution centre which boasts a high profile occupier line up including DFS, DB Schenker, Aldi, AAH Pharmaceuticals and Speedy Hire.

#### LOCATION

Located adjacent to Junction 10 of the M42 Motorway.

Centurion Park, Tamworth lies at the heart of the motorway network.

- Junction 4 of the M6 Motorway is accessible in under 15 minutes
- Junction 1 of the M69 Motorway is accessible in under 25 minutes
- 1,273,000 workforce within 30 minutes drive time\* \*Source: ONS, MYEDE, 2015