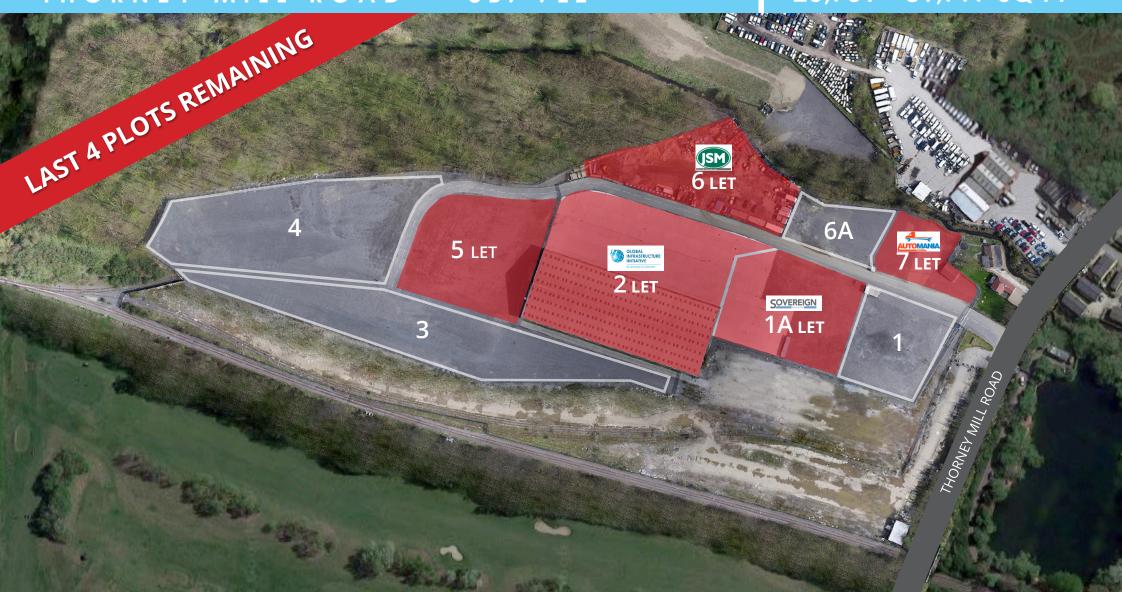

## LAST 3 PLOTS REMAINING

#### **ACCOMMODATION**

| Area    | Sq Ft  | Sq M     |
|---------|--------|----------|
| Plot 1  | 25,333 | 2,372.07 |
| Plot 1A | LET    |          |
| Plot 2  | LET    |          |
| Plot 3  | 69,203 | 6,429    |
| Plot 4  | 81,797 | 7,599    |
| Plot 5  | LET    |          |
| Plot 6  | LET    |          |
| Plot 6A | 20,731 | 1,926    |
| Plot 7  | LET    |          |

# TOM LOWTHER tom.lowther@eu.jll.com

07730 091550

MELINDA CROSS

melinda.cross@eu.jll.com

SITE PLAN

Plots can be adjusted to suit occupier's requirement

THORNEY MILL ROAD HEATHROW = UB7 7EZ