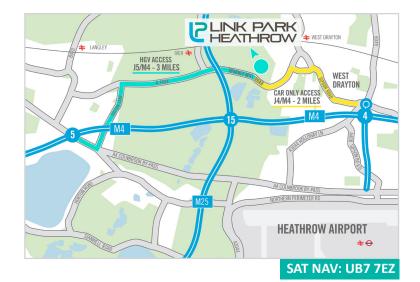

#### LOCATION

The site occupies a prominent location on Thorney Mill Road which links West Drayton to the east and Langley/ Slough to the west, and provides access to both Junctions 4 & 5 of the M4 motorway, and in turn to Junction 15 of the M25 motorway.

#### TRAVEL DISTANCES

|                                     | MILES |
|-------------------------------------|-------|
| Heathrow Airport (Terminal 1,2 & 3) | 4.6   |
| M40 (Junction 1)                    | 5.5   |
| M4 (Junction 5)                     | 3.6   |
| M25 (Junction 16)                   | 8     |
| Heathrow Cargo Terminal             | 7.6   |
| Source: AA Maps                     |       |