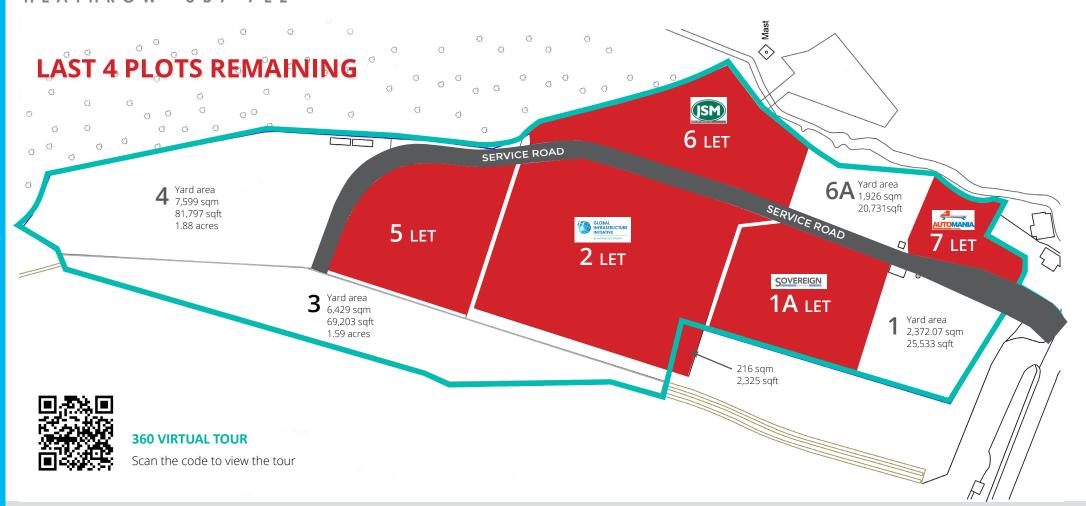

## LAST 3 PLOTS REMAINING

#### **ACCOMMODATION**

| Area    | Sq Ft  | Sq M     |
|---------|--------|----------|
| Plot 1  | 25,333 | 2,372.07 |
| Plot 1A | LET    |          |
| Plot 2  | LET    |          |
| Plot 3  | 69,203 | 6,429    |
| Plot 4  | 81,797 | 7,599    |
| Plot 5  | LET    |          |
| Plot 6  | LET    |          |
| Plot 6A | 20,731 | 1,926    |
| Plot 7  | LET    |          |

# TOM LOWTHER tom.lowther@eu.jll.com

07730 091550

MELINDA CROSS

melinda.cross@eu.jll.com

SITE PLAN

Plots can be adjusted to suit occupier's requirement

THORNEY MILL ROAD HEATHROW = UB7 7EZ