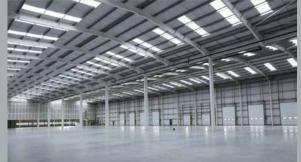

## **SPECIFICATION**

- Detached self-contained unit
- Fenced and gated service yard
- Separate car park with 70 spaces
- 10m eaves
- 2 dock level / 8 level access doors

- 50Kn/m2 floor loading •
- 250 KVA power supply
- **First floor mezzanine offices**
- **BREEAM rating "Very Good"**