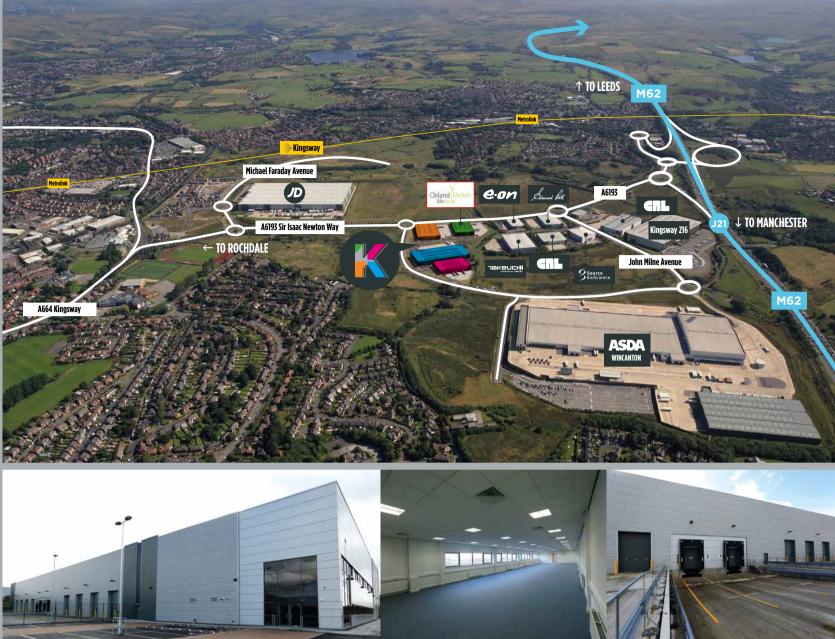

## THE SITE

Kingsway Business Park is one of the premier business parks in the North West, benefitting from the following:

- 2m sq ft of development already delivered on Kingsway Business Park
- Existing occupiers include Asda Wincanton, • JD Sports, CR Laurence, E.ON, **Cleland McIver Lifestyle and Takeuchi MFG**
- Dedicated Metrolink stop directly . connecting to Manchester City Centre
- **30 acres of Green Space** •

## LOCATION

Kingsway Business Park has excellent communications having immediate access to J21 of the M62 and consequently the surrounding motorway network including the M60, M56, M66, M6 and A627(M).

mar

Kingsway Business Park's prime location has a catchment of 8 million people living within a 60 minute drive time of the site.

The park also benefits from a new dedicated Metrolink station which provides direct access between Rochdale and Manchester City Centre.