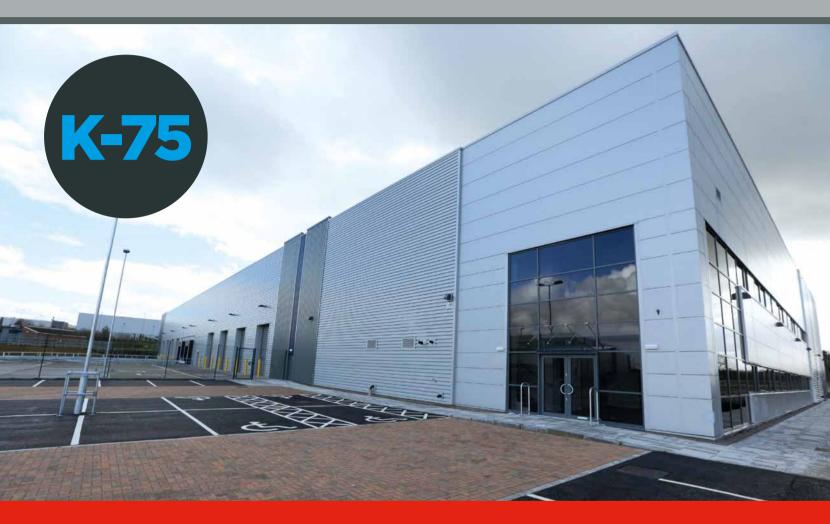

# LAST REMAINING UNIT AVAILABLE

## TO LET HIGH QUALITY NEW BUILD DETACHED INDUSTRIAL / WAREHOUSE UNIT 75,131 SQ FT (6,980 SQ M)

kingsway4.co.uk

## **SPECIFICATION**

- Detached self-contained unit
- Fenced and gated service yard
- Separate car park with 70 spaces
- 10m eaves
- 2 dock level / 8 level access doors

- 50Kn/m2 floor loading •
- 250 KVA power supply
- **First floor mezzanine offices**
- **BREEAM rating "Very Good"**