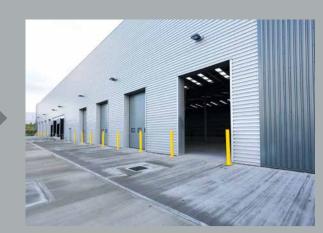

## **SPECIFICATION**

- Detached self-contained unit
- Fenced and gated service yard
- Separate car park with 70 spaces
- 10m eaves
- 2 dock level / 8 level access doors

- 50Kn/m2 floor loading •
- 250 KVA power supply
- **First floor mezzanine offices**
- **BREEAM rating "Very Good"**