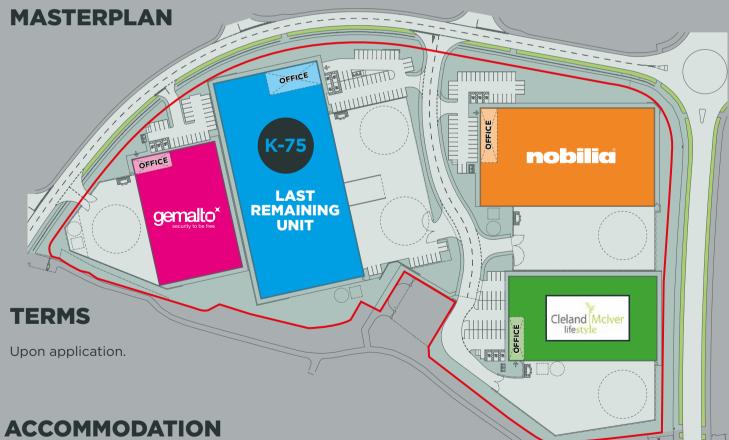

## THE SITE

Kingsway Business Park is one of the premier business parks in the North West, benefitting from the following:

- 2m sq ft of development already delivered on Kingsway Business Park
- Existing occupiers include Asda Wincanton, • JD Sports, CR Laurence, E.ON, **Cleland McIver Lifestyle and Takeuchi MFG**
- Dedicated Metrolink stop directly . connecting to Manchester City Centre
- **30 acres of Green Space** •

# LAST REMAINING UNIT AVAILABLE