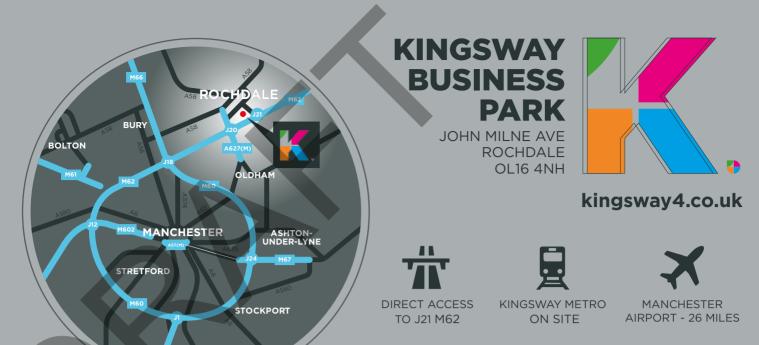

# KINGSWAY BUSINESS PARK

JOHN MILNE AVENUE ROCHDALE 2016 4NH

## LOCATION

Kingsway Business Park has excellent communications having immediate access to J21 of the M62 and consequently the surrounding motorway network including the M60, M56, M66, M6 and A627(M).

mar

Kingsway Business Park's prime location has a catchment of 8 million people living within a 60 minute drive time of the site.

The park also benefits from a new dedicated Metrolink station which provides direct access between Rochdale and Manchester City Centre.