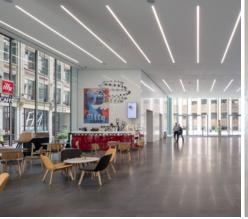

# **SPECIFICATION**

TO DOWNLOAD FULL SPECIFICATION, CLICK HERE

4 PIPE FAN COIL AIR CONDITIONING

PLANNING GRID – 1.5M

GROUND FLOOR CAFE

8 X 24 PERSON PASSENGER LIFTS, 1X 2,500KG GOODS LIFT, DEDICATED CYCLE LIFT, DEDICATED CAR LIFT

BREEAM EXCELLENT EPC B

FINISHED FLOOR-TO-CEILING HEIGHT – 2.75M (5.45M IN GROUND FLOOR RECEPTION)

29 SHOWERS AND 500 LOCKERS

WIRED SCORE PLATINUM

RAISED FLOOR (150MM)

**500 BICYCLE SPACES** 

7,040 SQ. FT RECEPTION