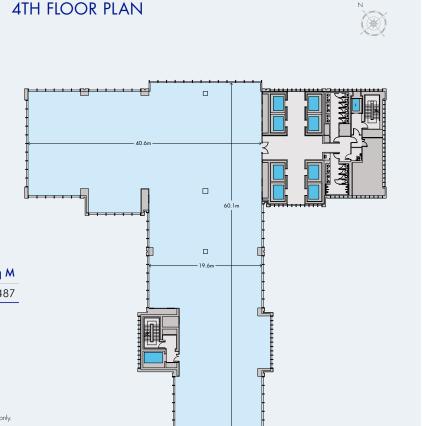

# ONE -

TO VIEW MORE PHOTOS, CLICK HERE

THE ... FINAL, AFTERMOST, CLOSING, CONCLUDING, ULTIMATE, TERMINAL, VALEDICTORY, LAST ... FLOOR AT **ONE CREECHURCH PLACE EC3** 

4TH FLOO

## SERVICE CHARGE

EST. £10.05 PER SQ. FT. PER ANNUM

VAT IS PAYABLE

| Floo | r             | Sq Ft  | Sq M  |
|------|---------------|--------|-------|
| 4th  |               | 16,002 | 1,487 |
|      |               |        |       |
|      |               |        |       |
| KEY  |               |        |       |
|      | DFFICE        |        |       |
|      | DFFICE<br>FTS |        |       |
| LI   |               | PACE   |       |

# 4TH FLOOR