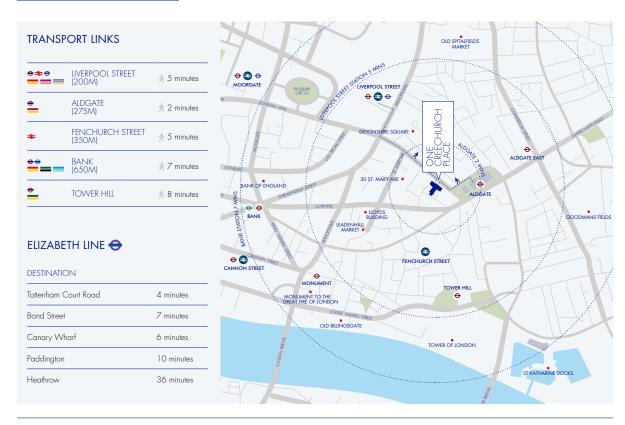

## LOCATION

THIS IS AN OUTSTANDING CENTRAL LONDON BUILDING BENEFITING FROM ACCESS TO BOTH THE TRADITIONAL AND THE CREATIVE MARKETS AND THE NEW PUBLIC REALMS AT MITRE SQUARE AND ALDGATE SQUARE.

TO EXPLORE THE AREA, CLICK HERE