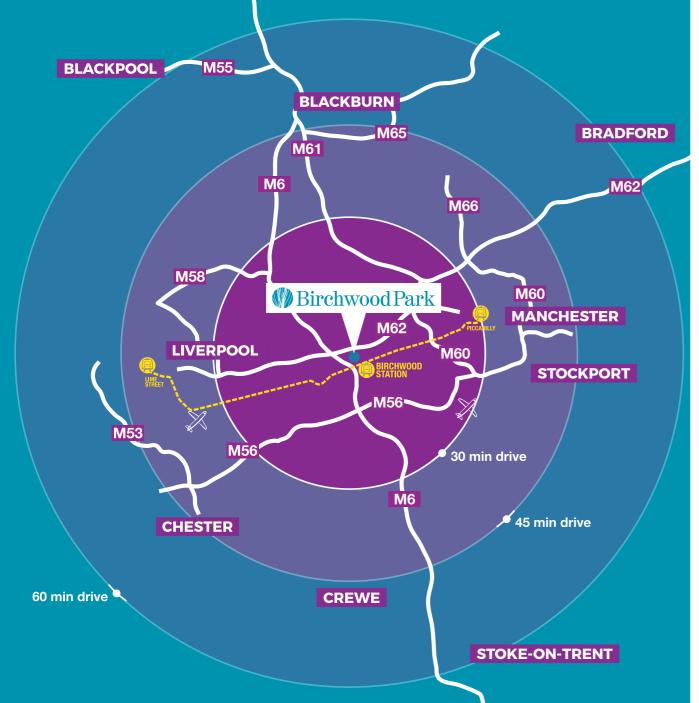

### COMMUTING **MADE SIMPLE**

At Birchwood Park we're committed to making commuting as simple as possible and 401 Faraday Street is superbly accessible for you, your staff and your visitors.

### THE REGION'S **BEST PARKING**

Although we offer a range of incentives to encourage alternative methods of transport, we understand that for many occupiers using a car is unavoidable. At Birchwood Park we have a range of secure parking options that other locations just don't have.

In addition to allocated spaces with state-ofthe-art access control, we can offer, short stay spaces, long stay spaces and additional licensed spaces. And with a site of 123 acres we certainly have the flexibility to meet the future needs of our customers.

Manchester Oxford Road - 18 minutes Liverpool Lime Street - 27 minutes

Exclusive free bus link and 50% discount on all local bus routes

223 lockers and 143 shelter spaces for bikes

2 miles from M62/M6 7 miles from M60/M62