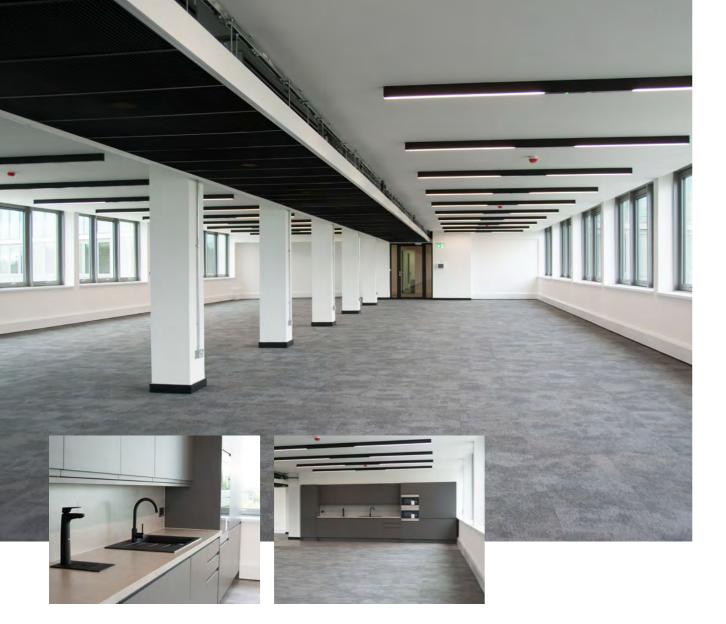

### **SPACE TO INSPIRE**

Great offices make your staff happier, your working day more enjoyable and your business more productive. With expansive glazing, partially exposed ceilings for that city centre feel and air-conditioning throughout, the workspace is modern, efficient, flexible and an inviting space to work so that there's nothing to stand between you and achieving your business goals. 401 Faraday Street combines understated design elegance with cool metropolitan styling that your staff will love and your visitors will envy.

#### Your office

- Flexible open plan suite
- Partially exposed ceilings
- LED lighting
- New VRF comfort cooling throughout
- Double-glazed windows with solar control
- Views overlooking Birchwood and beyond
- Refurbished to an exceptional standard
- Proactive on-site service team
- Secure on-site parking