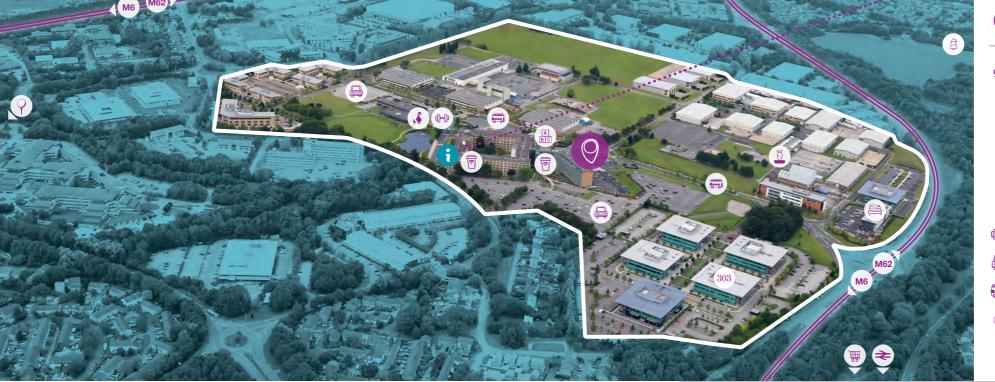

### COMMUTING **MADE SIMPLE**

At Birchwood Park we're committed to making commuting as simple as possible and 401 Faraday Street is superbly accessible for you, your staff and your visitors.

### THE REGION'S **BEST PARKING**

Although we offer a range of incentives to encourage alternative methods of transport, we understand that for many occupiers using a car is unavoidable. At Birchwood Park we have a range of secure parking options that other locations just don't have.

In addition to allocated spaces with state-ofthe-art access control, we can offer, short stay spaces, long stay spaces and additional licensed spaces. And with a site of 123 acres we certainly have the flexibility to meet the future needs of our customers.

Manchester Oxford Road - 18 minutes Liverpool Lime Street - 27 minutes

Exclusive free bus link and 50% discount on all local bus routes

223 lockers and 143 shelter spaces for bikes

2 miles from M62/M6 7 miles from M60/M62

26 allocated car parking spaces, with 370 additional parking spaces on site with up to 1 hour free visitor parking

24 hour CCTV

State of the art access control to manage your spaces