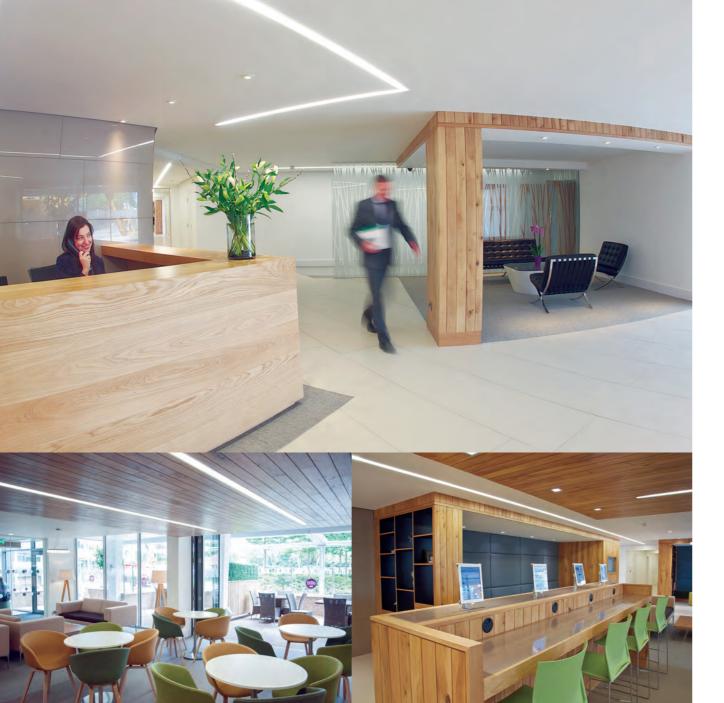

### **SPACE TO INSPIRE**

Great offices make your staff happier, your working day more enjoyable and your business more productive. With expansive glazing, partially exposed ceilings for that city centre feel and air-conditioning throughout, the workspace is modern, efficient, flexible and an inviting space to work so that there's nothing to stand between you and achieving your business goals. 401 Faraday Street combines understated design elegance with cool metropolitan styling that your staff will love and your visitors will envy.

#### Your building

- The Hub Offering:
- Communal workspace
- Informal meeting areas
- Free Wi-Fi
- All year-round patio and terrace area
- Friendly, professional reception staff to welcome visitors
- Hot and cold food
- Freshly brewed Starbucks
- Showers and facilities for cyclists
- Fully DDA compliant
- 2 high-speed lifts