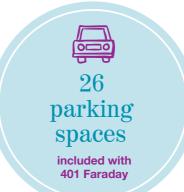

26 allocated car parking spaces, with 370 additional parking spaces on site with up to 1 hour free visitor parking

24 hour CCTV

State of the art access control to manage your spaces