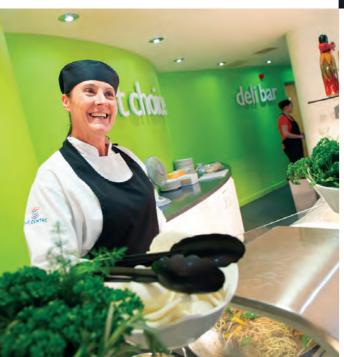

#### Your building

- The Hub Offering:
- Communal workspace
- Informal meeting areas
- Free Wi-Fi
- All year-round patio and terrace area
- Friendly, professional reception staff to welcome visitors
- Hot and cold food
- Freshly brewed Starbucks
- Showers and facilities for cyclists
- Fully DDA compliant
- 2 high-speed lifts