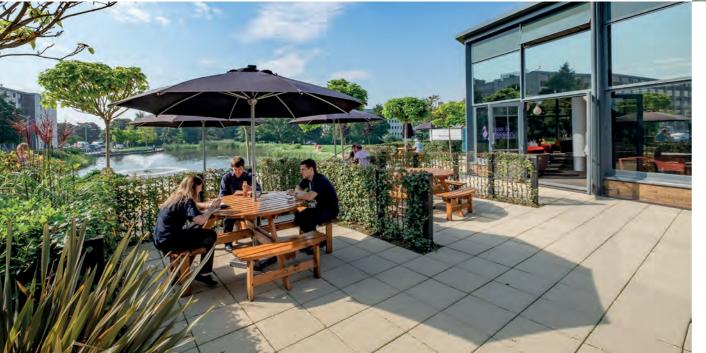

#### Your building

- The Hub Offering:
- Communal workspace
- Informal meeting areas
- Free Wi-Fi
- All year-round patio and terrace area
- Friendly, professional reception staff to welcome visitors
- Hot and cold food
- Freshly brewed Starbucks
- Showers and facilities for cyclists
- Fully DDA compliant
- 2 high-speed lifts

### HAPPY DAYS

Great surroundings make your staff happier, your working day more enjoyable and your business more productive.