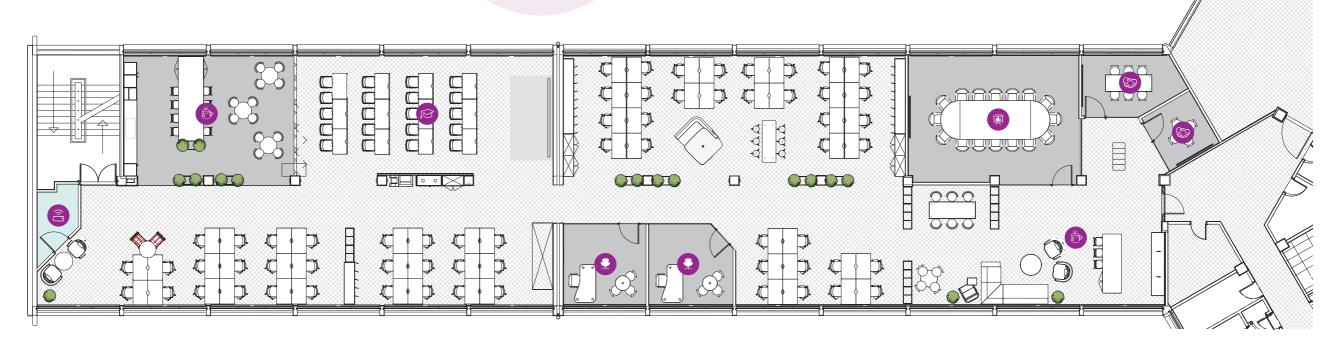

## **EFFECTIVE WORKING** ENVIRONMENTS

Here is an example layout of the fourth floor, however, we would be happy to help you plan this space to suit your specific needs.

**Fourth Floor** 6,500 ft<sup>2</sup>

Have a look at our example layouts to see how we could accommodate your team.

Boardroom