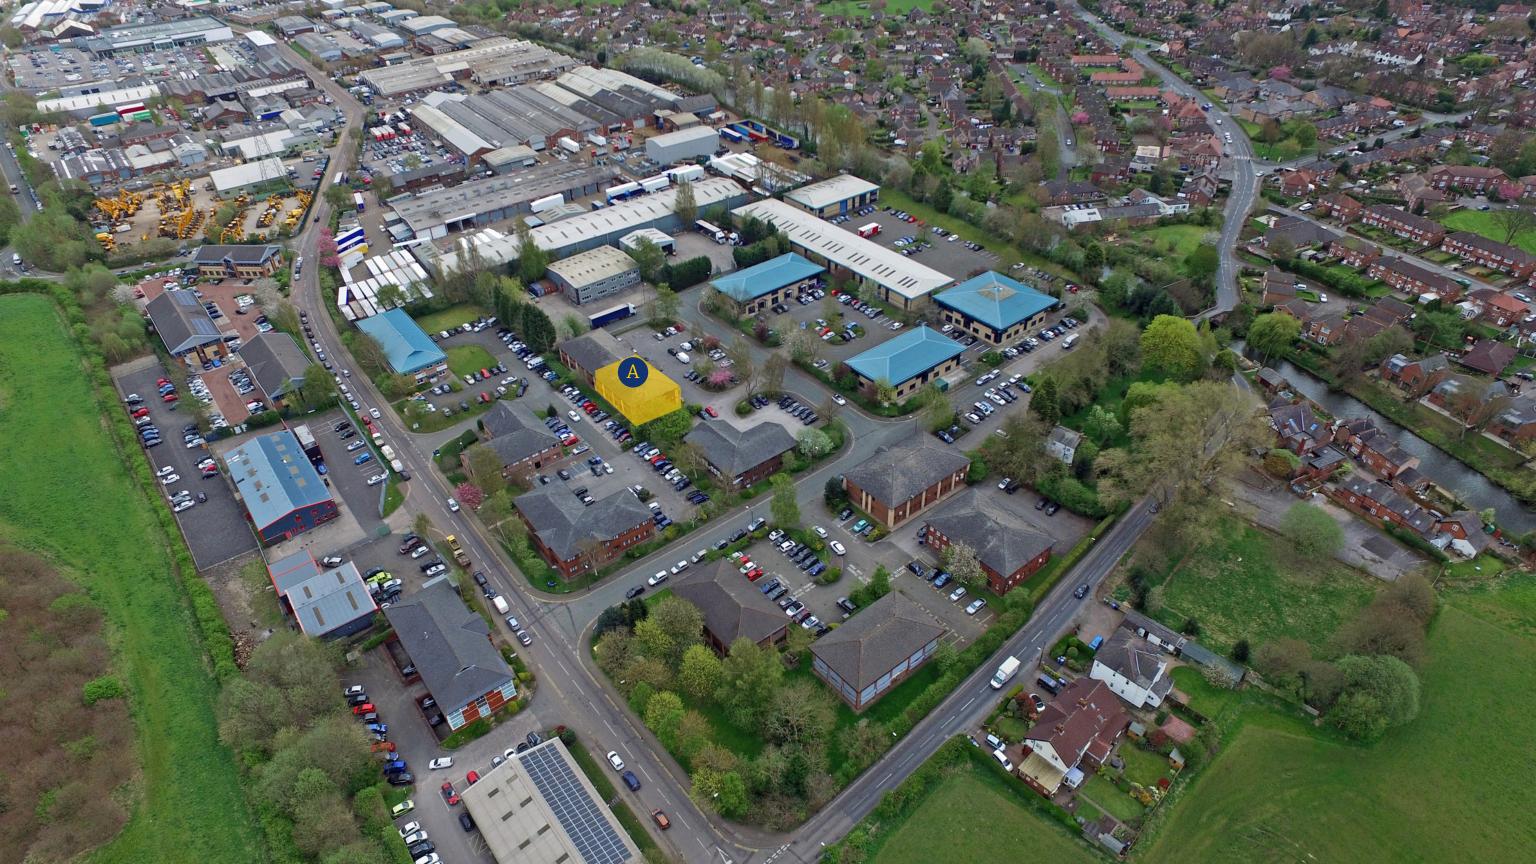

### Location

Century Park is strategically located on the edge of Altrincham, accessed off the A56 via Atlantic Street. Transport connectivity including bus, rail and Metrolink are all close by and Century Park is less than 5 miles from Manchester Airport and just 10 minutes drive from Junction 5 of the M56 and Junction 7 of the M56.

# **Description**

Prestige office accommodation within a popular and well established business park providing the following features:

- · Self contained first floor office suite
- · Ladies, gents and disabled WC facilities
- Extensive on-site parking
- Landscaped grounds
- Nearby amenities include Waitrose, ASDA, McDonalds
   Altrincham Retail Park (Currys/Sports Direct etc), The Gym
   Group (New 24h gym), Pizza Hut, KFC and Dominos