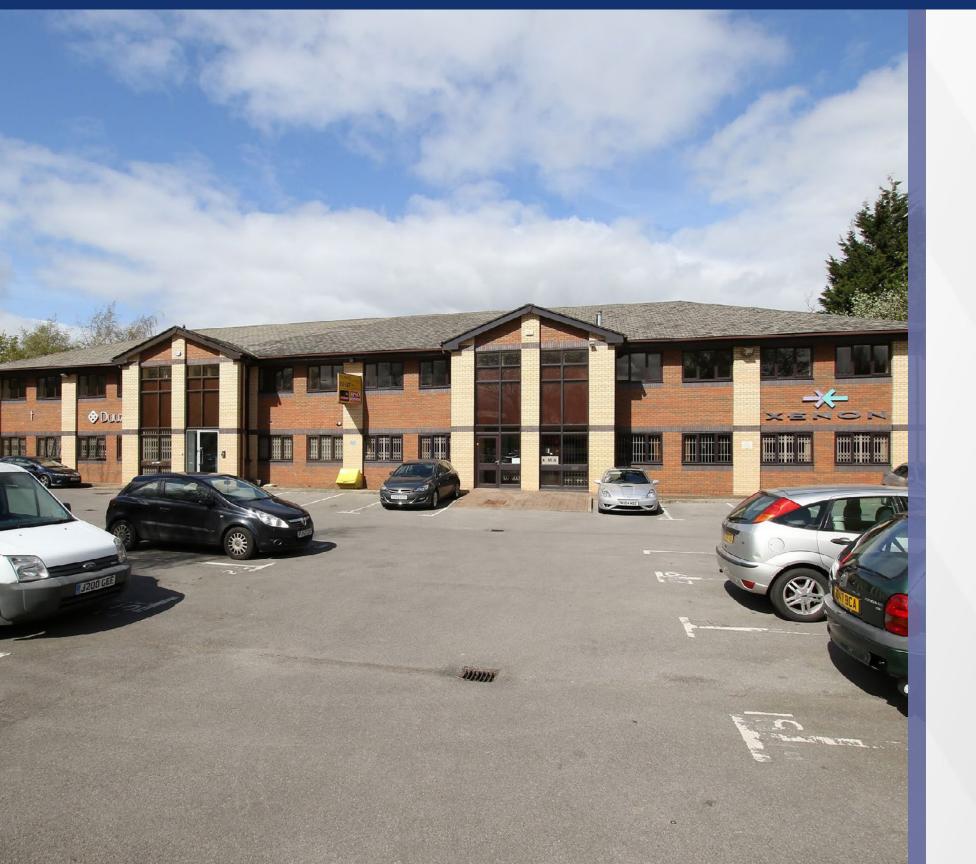

# **Description**

Prestige office accommodation within a popular and well established business park providing the following features:

- · Self contained first floor office suite
- · Ladies, gents and disabled WC facilities
- Extensive on-site parking
- Landscaped grounds
- Nearby amenities include Waitrose, ASDA, McDonalds
   Altrincham Retail Park (Currys/Sports Direct etc), The Gym
   Group (New 24h gym), Pizza Hut, KFC and Dominos

#### Accommodation

Size - 2,618sqft (243.17sqm)

The office has been fully refurbished to include:

- Suspended ceiling
- Recessed lighting
- Perimeter trunking
- New ladies, gents & disabled WCs
- Kitchen point
- Upgraded common area
- Carpeting throughout