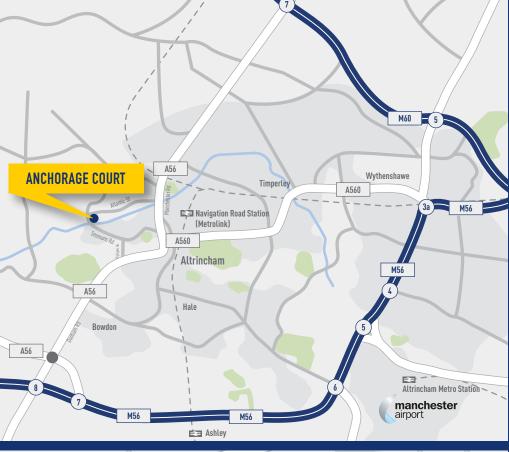

### Location

Century Park is strategically located on the edge of Altrincham, accessed off the A56 via Atlantic Street. Transport connectivity including bus, rail and Metrolink are all close by and Century Park is less than 5 miles from Manchester Airport and just 10 minutes drive from Junction 5 of the M56 and Junction 7 of the M56.