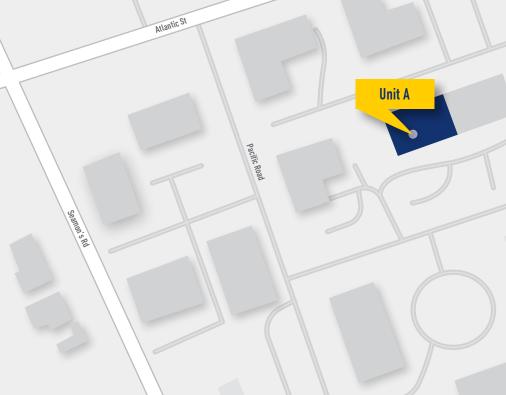

### Location

Century Park is strategically located on the edge of Altrincham, accessed off the A56 via Atlantic Street. Transport connectivity including bus, rail and Metrolink are all close by and Century Park is less than 5 miles from Manchester Airport and just 10 minutes drive from Junction 5 of the M56 and Junction 7 of the M56.

## **Service charge**

Occupiers are liable for a fair proportion of the costs incured by the landlord whilst managing and maintaining Century Park's common areas.

Unit A Anchorage Court B(50)