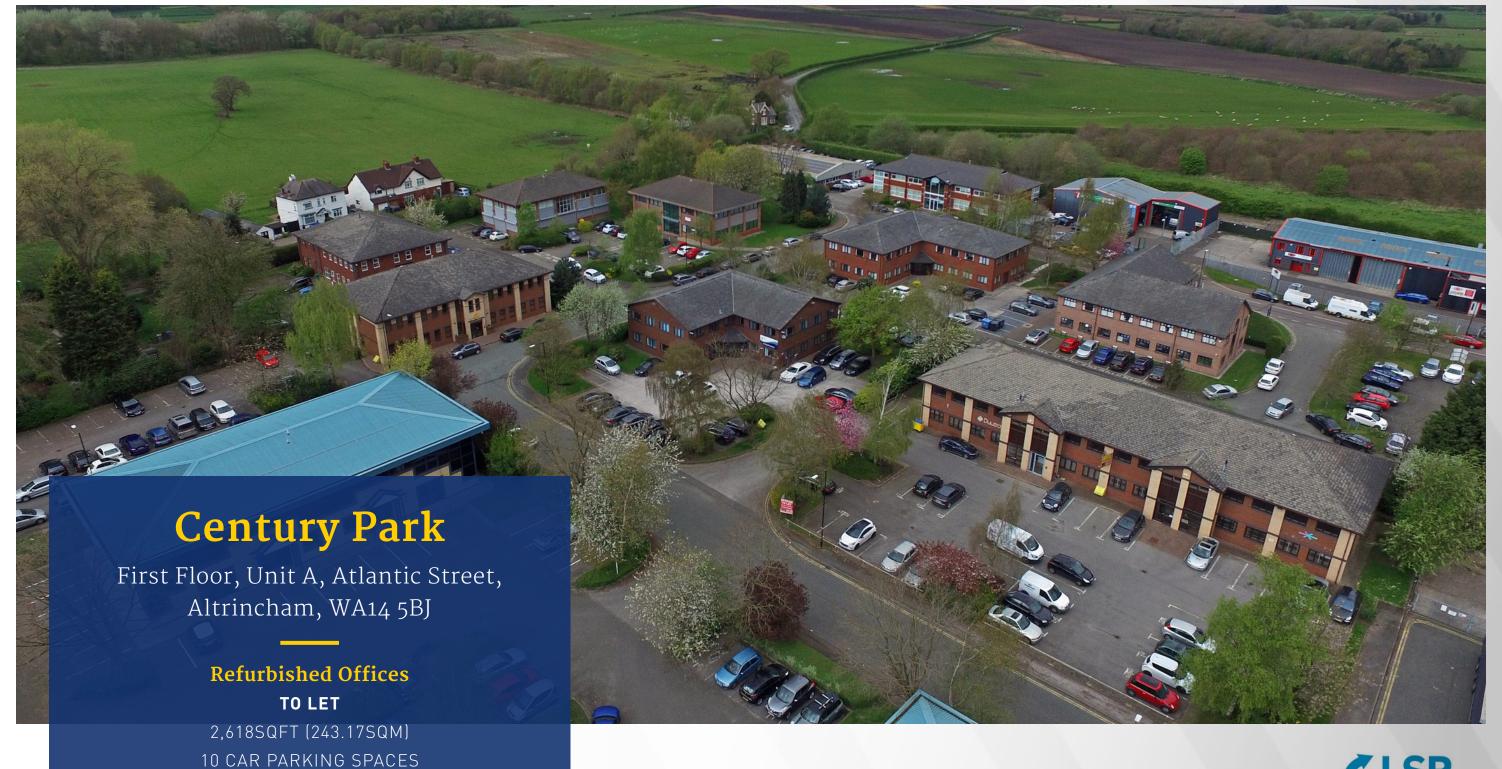

### Location

Century Park is strategically located on the edge of Altrincham, accessed off the A56 via Atlantic Street. Transport connectivity including bus, rail and Metrolink are all close by and Century Park is less than 5 miles from Manchester Airport and just 10 minutes drive from Junction 5 of the M56 and Junction 7 of the M56.

# **Description**

Prestige office accommodation within a popular and well established business park providing the following features:

- · Self contained first floor office suite
- · Ladies, gents and disabled WC facilities
- Extensive on-site parking
- Landscaped grounds
- Nearby amenities include Waitrose, ASDA, McDonalds
   Altrincham Retail Park (Currys/Sports Direct etc), The Gym
   Group (New 24h gym), Pizza Hut, KFC and Dominos

#### Accommodation

Size - 2,618sqft (243.17sqm)

The office has been fully refurbished to include:

- Suspended ceiling
- Recessed lighting
- Perimeter trunking
- New ladies, gents & disabled WCs
- Kitchen point
- Upgraded common area
- Carpeting throughout