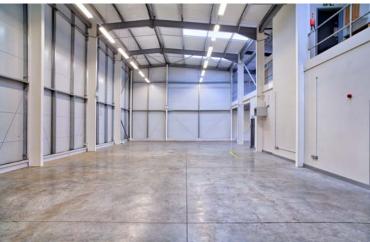

### **SPECIFICATION**

- Electric up and over loading door
- · 3 Phase power
- 6 m minimum eaves
- Warehouse lighting
- Allocated parking
- · First floor offices

### **ACCOMMODATION**

|                      | sq ft | sq m   |
|----------------------|-------|--------|
| Warehouse            | 3,536 | 328.50 |
| Ground floor offices | 1,216 | 113.0  |
| First floor offices  | 662   | 61.50  |
| Total                | 5,414 | 503.0  |