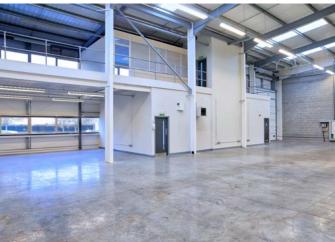

### **SPECIFICATION**

- Electric up and over loading door
- · 3 Phase power
- 6 m minimum eaves
- Warehouse lighting
- Allocated parking
- · First floor offices

### **ACCOMMODATION**

|                      | sq ft | sq m   |
|----------------------|-------|--------|
| Warehouse            | 3,536 | 328.50 |
| Ground floor offices | 1,216 | 113.0  |
| First floor offices  | 662   | 61.50  |
| Total                | 5,414 | 503.0  |