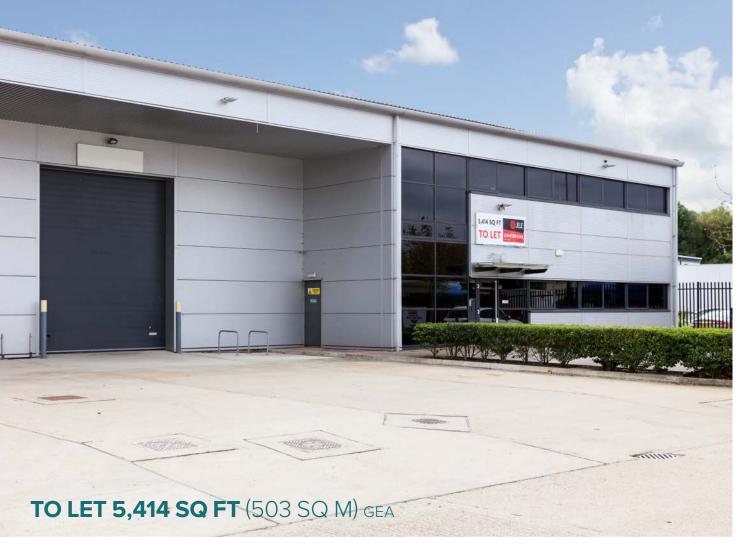

# VIRIDIAN PARK UNIT 4 TW4 6DE

- 6 m minimum eaves
- Electric loading door
- Warehouse lighting
- 3 phase power

### **SPECIFICATION**

- Electric up and over loading door
- · 3 Phase power
- 6 m minimum eaves
- Warehouse lighting
- Allocated parking
- · First floor offices

### **ACCOMMODATION**

|                      | sq ft | sq m   |
|----------------------|-------|--------|
| Warehouse            | 3,536 | 328.50 |
| Ground floor offices | 1,216 | 113.0  |
| First floor offices  | 662   | 61.50  |
| Total                | 5,414 | 503.0  |