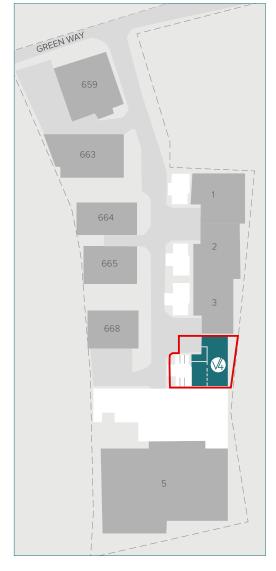

### **LOCATION**

V4 is located on the established Viridian Park, Pulborough Way just off Green Lane which is to the rear of North Feltham Trading Estate.

The estate offers excellent proximity to Heathrow Airport, Hatton Cross underground and the M4 (J3) / M25 (J15)