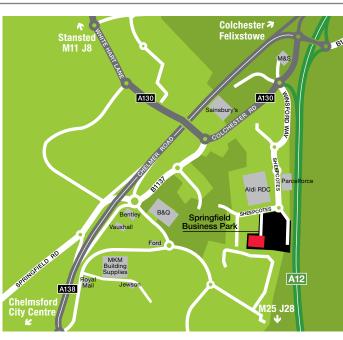

#### Location

Springfield Business Park is located on the north-east side of Chelmsford, adjacent to the A12 via the Boreham Interchange.

The A12 provides dual carriageway connection to the M25 (Junction 28) and East London, together with the A14 and East Coast Ports of Harwich and Felixstowe.

There is also access to the A130 nearby which provides connections to the A120 and Stansted, M11 (Junction 8), together with the A13 and Tilbury.

| Drive Times                  | miles | mins | m                  | iles | mins |
|------------------------------|-------|------|--------------------|------|------|
| A127                         | 12    | 20   | Tilbury Docks      | 28   | 43   |
| A13                          | 14    | 25   | lpswich/A14        | 37   | 50   |
| Stansted Airport/<br>M11 J18 | 18    | 40   | Felixstowe/Harwich |      | 55   |
| M25 J28                      | 19    | 27   | Central London     | 52   | 86   |
| Colchester                   | 21    | 31   |                    |      |      |