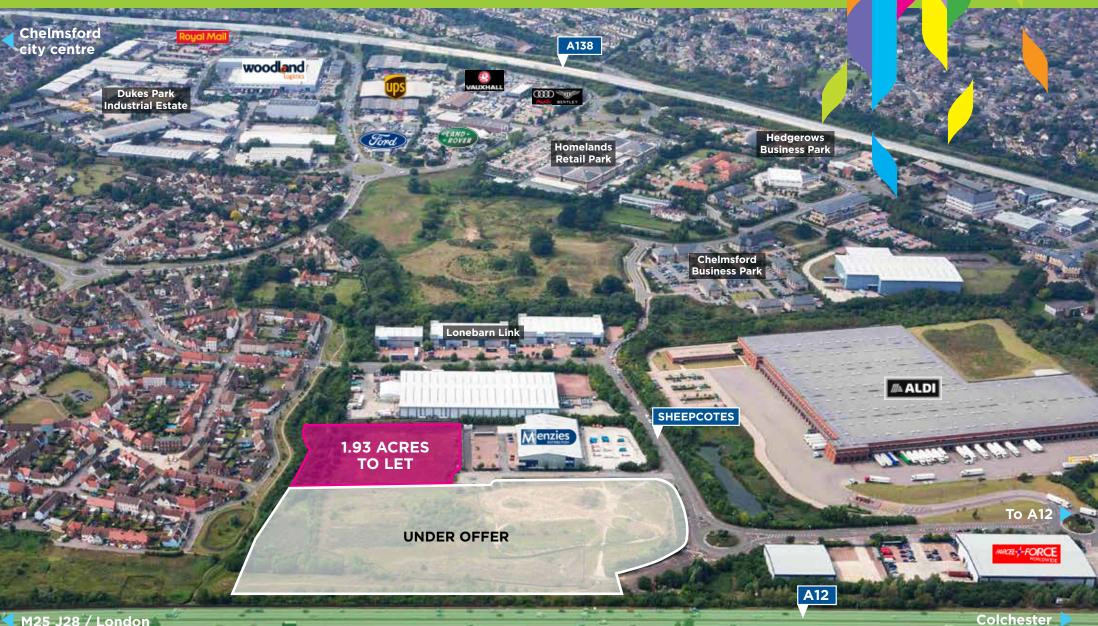

#### Location

Springfield Business Park is located on the north-east side of Chelmsford, adjacent to the A12 via the Boreham Interchange.

The A12 provides dual carriageway connection to the M25 (Junction 28) and East London, together with the A14 and East Coast Ports of Harwich and Felixstowe.

There is also access to the A130 nearby which provides connections to the A120 and Stansted, M11 (Junction 8), together with the A13 and Tilbury.

| Drive Times                  | miles | mins | m                  | iles | mins |
|------------------------------|-------|------|--------------------|------|------|
| A127                         | 12    | 20   | Tilbury Docks      | 28   | 43   |
| A13                          | 14    | 25   | lpswich/A14        | 37   | 50   |
| Stansted Airport/<br>M11 J18 | 18    | 40   | Felixstowe/Harwich |      | 55   |
| M25 J28                      | 19    | 27   | Central London     | 52   | 86   |
| Colchester                   | 21    | 31   |                    |      |      |

### Description

Totalling approximately 1.93 acres (0.78 hectares) the final phase of development land is available within Springfield Business Park. It benefits from planning permission and provides opportunity for a Design & Build single industrial/warehouse, to be finished to institutional standard of between 20,000 - 30,015 sq ft (1,858 - 2,789 sq m). The property is to be offered upon new FR&I terms to be agreed.