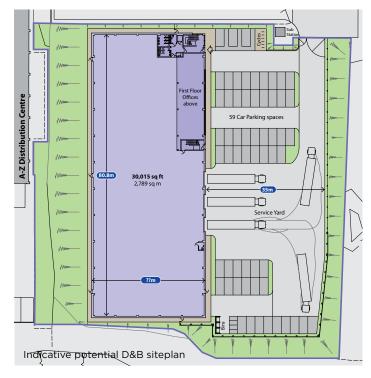

### Description

Totalling approximately 1.93 acres (0.78 hectares) the final phase of development land is available within Springfield Business Park. It benefits from planning permission and provides opportunity for a Design & Build single industrial/warehouse, to be finished to institutional standard of between 20,000 - 30,015 sq ft (1,858 - 2,789 sq m). The property is to be offered upon new FR&I terms to be agreed.

# Potential outline specification to include:

- A clear height of 8-10m
- Upto 60 parking spaces
- Ability to secure yard area
- Generous yard areas
- Full height shutter doors
- Ground and first floor office accommodation
- Use within B1, B2 and B8
- Close to A12, Boreham Interchange